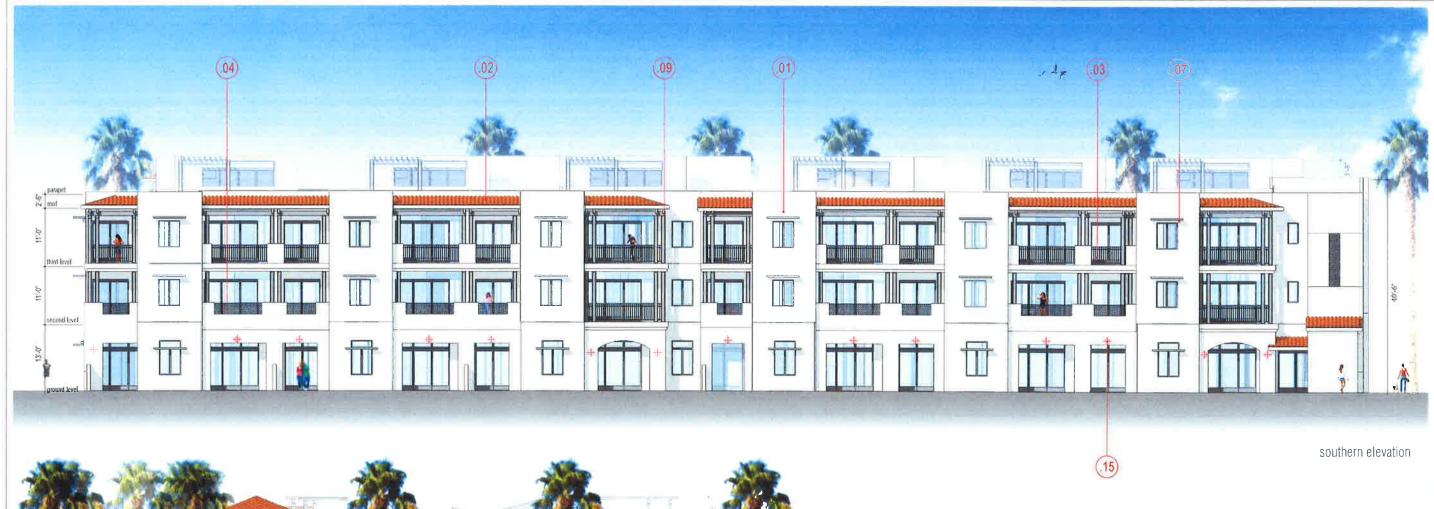

### **Architectural Design:**

The buildings have been designed to reflect a modern interpretation of the Santa Barbara/Spanish architectural theme (Attachment 3, Sheet 5.1 – 6.7). The style does not intend to duplicate the existing buildings within Old Town, but rather blend the traditional Californian Mission Revival style with the modern architectural style of the nearby Civic Center buildings. The proposal also includes architectural elements such as the use of archways, balconies, and varied wall planes, as well as the use of both flat and sloped tile roofs at varying roof heights.

Building A includes approximately 5,300 square feet of commercial space and 15 private residential garages on the ground floor, five residential condominium units on the second floor, and five residential units on the third floor (Attachment 3, Sheet 5.1 –

5.7). The commercial spaces have frontages along Main Street, while the private garages are located at the rear of the building along Calle Tampico (Attachment 3, Sheet 1.1). Condominium unit sizes range from 1,530 to 2,140 square feet (Attachment 3, Sheet 5.7). Roof heights of the building fluctuate between 38 and 44 feet in order to provide a varying roofline and architectural projections.

Building B includes approximately 7,800 square feet of commercial space and six residential condominiums on the ground floor, 12 residential condominium units on the second floor, and 12 residential units on the third floor (Attachment 3, Sheet 6.1 – 6.7). The third-floor units also include access to a loft area on the roof, which includes living space and an outdoor deck area with patio cover. The commercial spaces have frontages along Main Street, and private backyards along the back of the building. Condominium unit sizes range from 1,219 to 1,682 square feet (Attachment 3, Sheet 6.7). Similar to Building A, the roof heights of Building B, including the loft and roof decks, fluctuate between 37 and 44 feet.

The architecture and layout of Phase One of the Villas at Old Town is compatible with the existing surrounding land uses, and with two exceptions (building height and number of stories), is consistent with the development standards in the Municipal Code. The buildings are appropriate at the proposed locations, and supplemental design elements appropriately enhance the architecture of the buildings. There should be limited impact on the existing residential development to the south as the tallest point of Building B is set back over 400 feet from the nearest existing residential dwelling on Calle Fortuna (Attachment 3, Sheet C-7 & Sheet 3.0). The proposed perimeter landscaping screen abutting Calle Tampico will reduce the aesthetic impact of the private garages on the north elevation of Building A, especially as the landscaping mature.

The Municipal Code limits building height in the Village to thirty-five feet, or two stories. The proposed buildings do not meet these height requirements. Specific Plans are permitted to provide for deviations from certain development standards. The applicant has proposed a Specific Plan Amendment that addresses these requirements. With City Council approval of the Specific Plan Amendment, the proposal will meet all development standards.