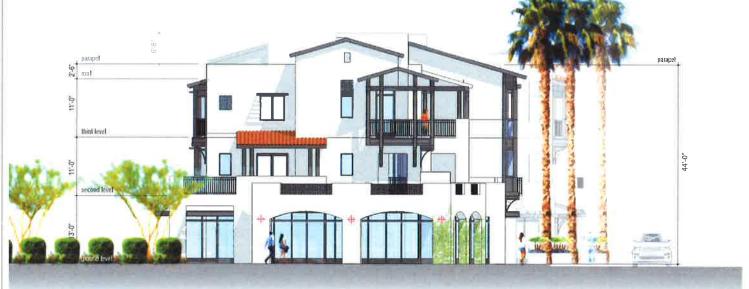

### **Architectural Design:**

The buildings have been designed to reflect a modern interpretation of the Santa Barbara/Spanish architectural theme (Attachment 3, Sheet 5.1 – 6.7). The style does not intend to duplicate the existing buildings within Old Town, but rather blend the traditional Californian Mission Revival style with the modern architectural style of the nearby Civic Center buildings. The proposal also includes architectural elements such as the use of archways, balconies, and varied wall planes, as well as the use of both flat and sloped tile roofs at varying roof heights.

Building A includes approximately 5,300 square feet of commercial space and 15 private residential garages on the ground floor, five residential condominium units on the second floor, and five residential units on the third floor (Attachment 3, Sheet 5.1 –

5.7). The commercial spaces have frontages along Main Street, while the private garages are located at the rear of the building along Calle Tampico (Attachment 3, Sheet 1.1). Condominium unit sizes range from 1,530 to 2,140 square feet (Attachment 3, Sheet 5.7). Roof heights of the building fluctuate between 38 and 44 feet in order to provide a varying roofline and architectural projections.

Building B includes approximately 7,800 square feet of commercial space and six residential condominiums on the ground floor, 12 residential condominium units on the second floor, and 12 residential units on the third floor (Attachment 3, Sheet 6.1 – 6.7). The third-floor units also include access to a loft area on the roof, which includes living space and an outdoor deck area with patio cover. The commercial spaces have frontages along Main Street, and private backyards along the back of the building. Condominium unit sizes range from 1,219 to 1,682 square feet (Attachment 3, Sheet 6.7). Similar to Building A, the roof heights of Building B, including the loft and roof decks, fluctuate between 37 and 44 feet.

The architecture and layout of Phase One of the Villas at Old Town is compatible with the existing surrounding land uses, and with two exceptions (building height and number of stories), is consistent with the development standards in the Municipal Code. The buildings are appropriate at the proposed locations, and supplemental design elements appropriately enhance the architecture of the buildings. There should be limited impact on the existing residential development to the south as the tallest point of Building B is set back over 400 feet from the nearest existing residential dwelling on Calle Fortuna (Attachment 3, Sheet C-7 & Sheet 3.0). The proposed perimeter landscaping screen abutting Calle Tampico will reduce the aesthetic impact of the private garages on the north elevation of Building A, especially as the landscaping mature.

The Municipal Code limits building height in the Village to thirty-five feet, or two stories. The proposed buildings do not meet these height requirements. Specific Plans are permitted to provide for deviations from certain development standards. The applicant has proposed a Specific Plan Amendment that addresses these requirements. With City Council approval of the Specific Plan Amendment, the proposal will meet all development standards.