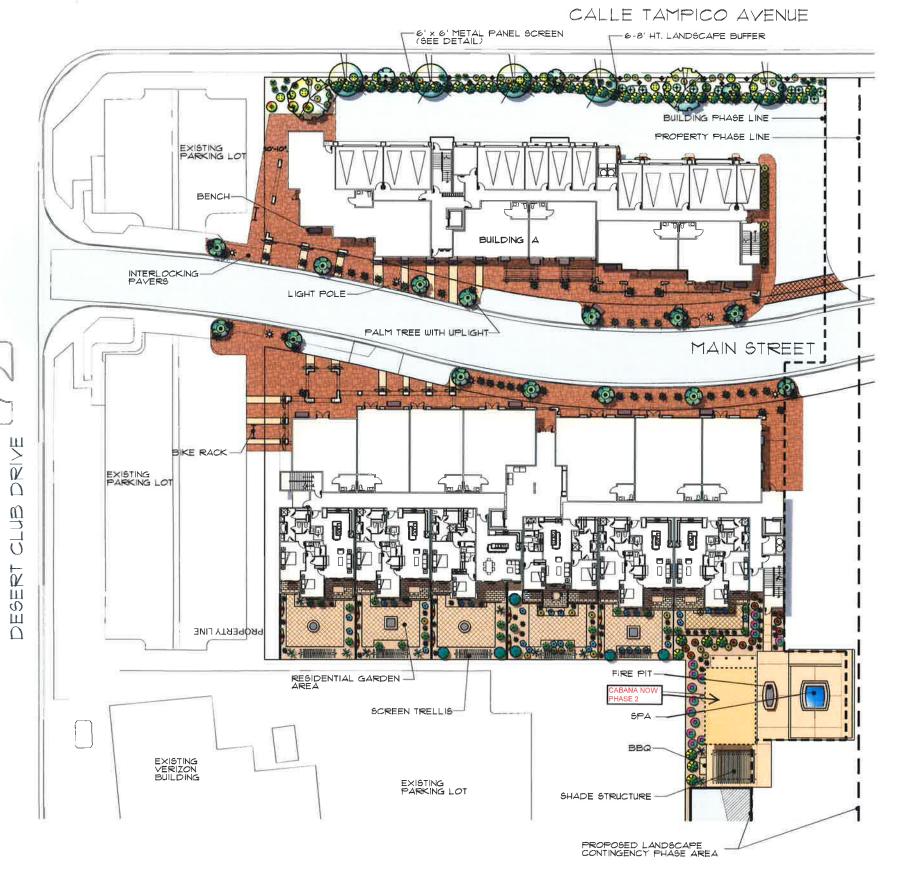

### Site Design:

The Phase One buildings, Building A and Building B, are situated along Main Street, east of the existing Old Town parking lots. The retention basin is located within an existing date palm grove and turf area located at the northeast corner of Avenida La Fonda and Main Street (Attachment 3, Sheet C-1). Pedestrian-oriented areas are located along storefronts on both sides of Main Street, and include amenities such as benches, potted plants, and decorative paving (Attachment 3, Sheet LP-3). Sidewalk

widths vary along the building frontages, with a minimum 15-foot width, and shade structures incorporated throughout. Bicycle parking will be provided along Main Street. The remainder of the project site is reserved for the second phase of the Villas project, which will remain vacant until construction of Phase Two commences.

As a part of Phase One, a community courtyard area is proposed with a spa, fire pit, BBQ, and shaded area. Phase Two will include additional amenities, including a pool, cabana, and sitting areas. The ground-level residential units in Building B include individual rear yard garden areas.

#### Landscaping:

Landscaping throughout the project site consists of primarily desert and other low to moderate water use plants (Attachment 3, Sheet LP-1 – LP-4). The proposed tree palette includes Mexican and Mediterranean Fan Palms. The shrub palette includes Bougainvillea, Lantana, and Yucca, among others. The temporary area between Phase One and Phase Two will be stabilized with decomposed granite and an adequate number of trees and shrubs (Attachment 3, Sheet LP-4). The perimeter area along Calle Tampico is proposed to be landscaped with numerous trees, shrubs, and a series of landscaped metal panels (Attachment 3, Sheet LP-1).

The proposed landscape plan is acceptable. The assorted species of plants add character to the proposed buildings and provide sufficient screening and accents around the project site, and is compliant with the Governor's Executive Order on drought. Furthermore, the landscaping plan is similar and compatible to the existing landscaping within Old Town, and is consistent with the plant palette in the proposed Specific Plan Amendment. The planters proposed along Main Street provide visual relief, as well as pedestrian-friendly amenities. The combination of landscaping and plant screen should sufficiently screen the private garages along Calle Tampico (Attachment 3, Sheet 5.5).