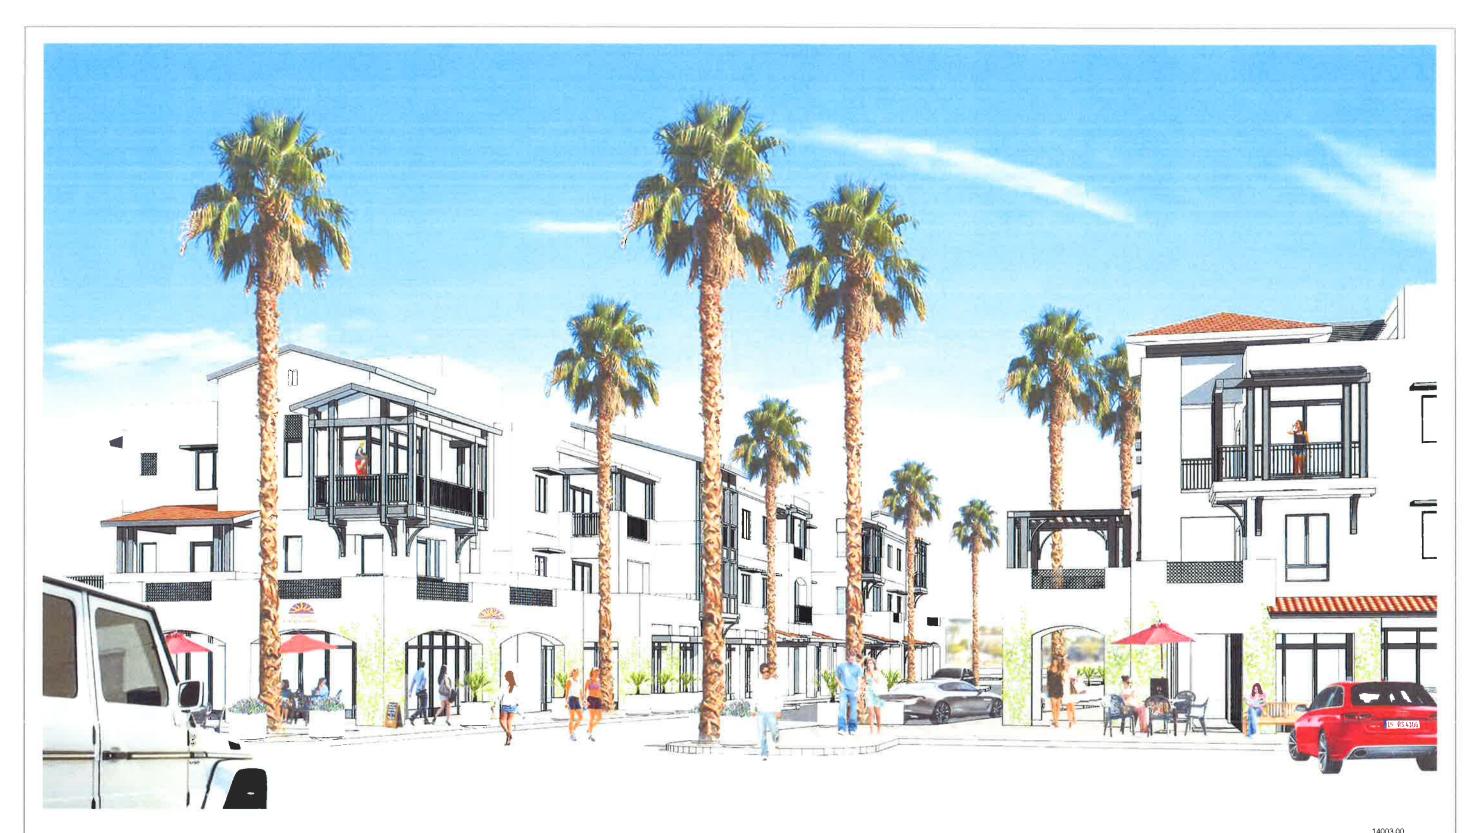

### Site Design:

The Phase One buildings, Building A and Building B, are situated along Main Street, east of the existing Old Town parking lots. The retention basin is located within an existing date palm grove and turf area located at the northeast corner of Avenida La Fonda and Main Street (Attachment 3, Sheet C-1). Pedestrian-oriented areas are located along storefronts on both sides of Main Street, and include amenities such as benches, potted plants, and decorative paving (Attachment 3, Sheet LP-3). Sidewalk

### **Architectural Design:**

The buildings have been designed to reflect a modern interpretation of the Santa Barbara/Spanish architectural theme (Attachment 3, Sheet 5.1 – 6.7). The style does not intend to duplicate the existing buildings within Old Town, but rather blend the traditional Californian Mission Revival style with the modern architectural style of the nearby Civic Center buildings. The proposal also includes architectural elements such as the use of archways, balconies, and varied wall planes, as well as the use of both flat and sloped tile roofs at varying roof heights.

#### Landscaping:

Landscaping throughout the project site consists of primarily desert and other low to moderate water use plants (Attachment 3, Sheet LP-1 – LP-4). The proposed tree palette includes Mexican and Mediterranean Fan Palms. The shrub palette includes Bougainvillea, Lantana, and Yucca, among others. The temporary area between Phase One and Phase Two will be stabilized with decomposed granite and an adequate number of trees and shrubs (Attachment 3, Sheet LP-4). The perimeter area along Calle Tampico is proposed to be landscaped with numerous trees, shrubs, and a series of landscaped metal panels (Attachment 3, Sheet LP-1).

The proposed landscape plan is acceptable. The assorted species of plants add character to the proposed buildings and provide sufficient screening and accents around the project site, and is compliant with the Governor's Executive Order on drought. Furthermore, the landscaping plan is similar and compatible to the existing landscaping within Old Town, and is consistent with the plant palette in the proposed Specific Plan Amendment. The planters proposed along Main Street provide visual relief, as well as pedestrian-friendly amenities. The combination of landscaping and plant screen should sufficiently screen the private garages along Calle Tampico (Attachment 3, Sheet 5.5).