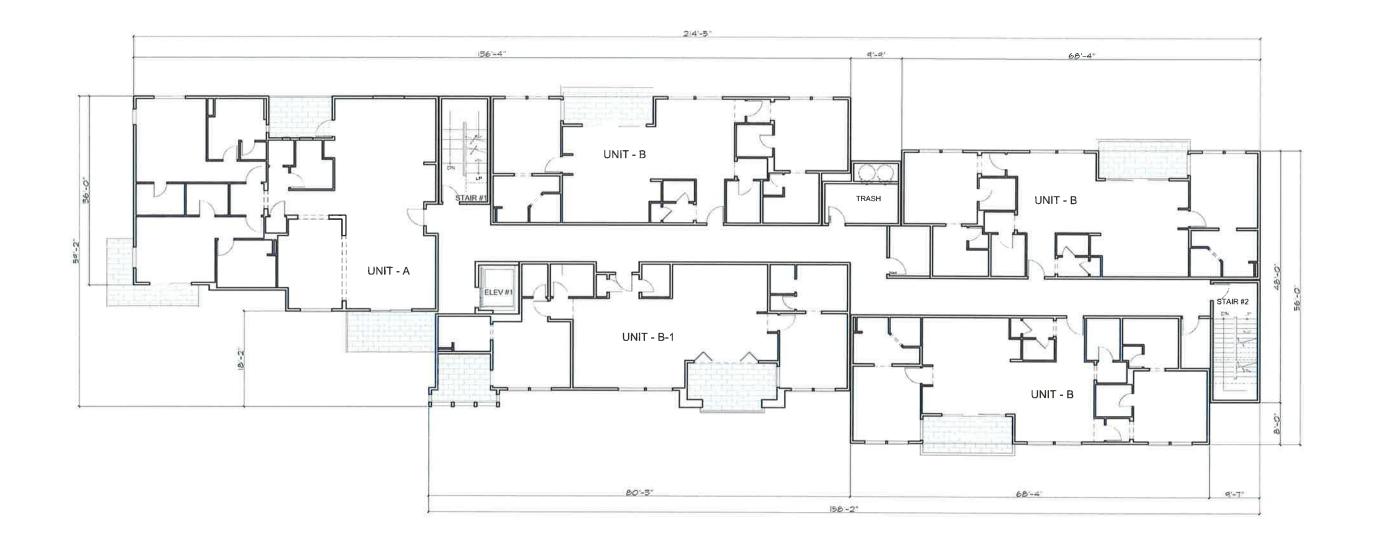

#### Overview:

The project site (Phase One) consists of 1.68 acres of a 4.32-acre area (Phase One and Two) located on the southeast corner of Calle Tampico and Desert Club Drive (Attachment 3). Abutting the project site to the north is Calle Tampico. To the west are existing parking lots, and situated across Desert Club Drive is Old Town La Quinta. To the south is an existing utility company facility and Avenida La Fonda. To the east is the La Quinta Civic Center Campus with an existing palm tree grove, public parking lot, and the La Quinta Library and Wellness Center immediately adjacent. The project site is currently not within the boundaries of the Old Town La Quinta Specific Plan.

The Villas project is proposed to be built in two phases (Attachment 3, Sheet C-10). Phase One of the Villas is the subject of this current entitlement review, and entitlement applications for Phase Two will be submitted and reviewed at a later date. The first phase includes two buildings consisting of 40 two-bedroom condominiums, 13,000 square feet of ground-floor commercial space, a portion of an underground parking garage, and a retention basin. The second phase includes the completion of the underground garage, an additional 44 condominium units, and 7,000 square feet of commercial space located within three additional buildings.

### Site Design:

The Phase One buildings, Building A and Building B, are situated along Main Street, east of the existing Old Town parking lots. The retention basin is located within an existing date palm grove and turf area located at the northeast corner of Avenida La Fonda and Main Street (Attachment 3, Sheet C-1). Pedestrian-oriented areas are located along storefronts on both sides of Main Street, and include amenities such as benches, potted plants, and decorative paving (Attachment 3, Sheet LP-3). Sidewalk

Two vehicular access points are identified. A driveway is located along Main Street to the east of Building A that provides access to the surface level garages along the north elevation of Building A. The driveway that provides access to the subterranean parking garage is located along Avenida La Fonda.

Building A includes approximately 5,300 square feet of commercial space and 15 private residential garages on the ground floor, five residential condominium units on the second floor, and five residential units on the third floor (Attachment 3, Sheet 5.1 –

5.7). The commercial spaces have frontages along Main Street, while the private garages are located at the rear of the building along Calle Tampico (Attachment 3, Sheet 1.1). Condominium unit sizes range from 1,530 to 2,140 square feet (Attachment 3, Sheet 5.7). Roof heights of the building fluctuate between 38 and 44 feet in order to provide a varying roofline and architectural projections.

Building B includes approximately 7,800 square feet of commercial space and six residential condominiums on the ground floor, 12 residential condominium units on the second floor, and 12 residential units on the third floor (Attachment 3, Sheet 6.1 – 6.7). The third-floor units also include access to a loft area on the roof, which includes living space and an outdoor deck area with patio cover. The commercial spaces have frontages along Main Street, and private backyards along the back of the building. Condominium unit sizes range from 1,219 to 1,682 square feet (Attachment 3, Sheet 6.7). Similar to Building A, the roof heights of Building B, including the loft and roof decks, fluctuate between 37 and 44 feet.