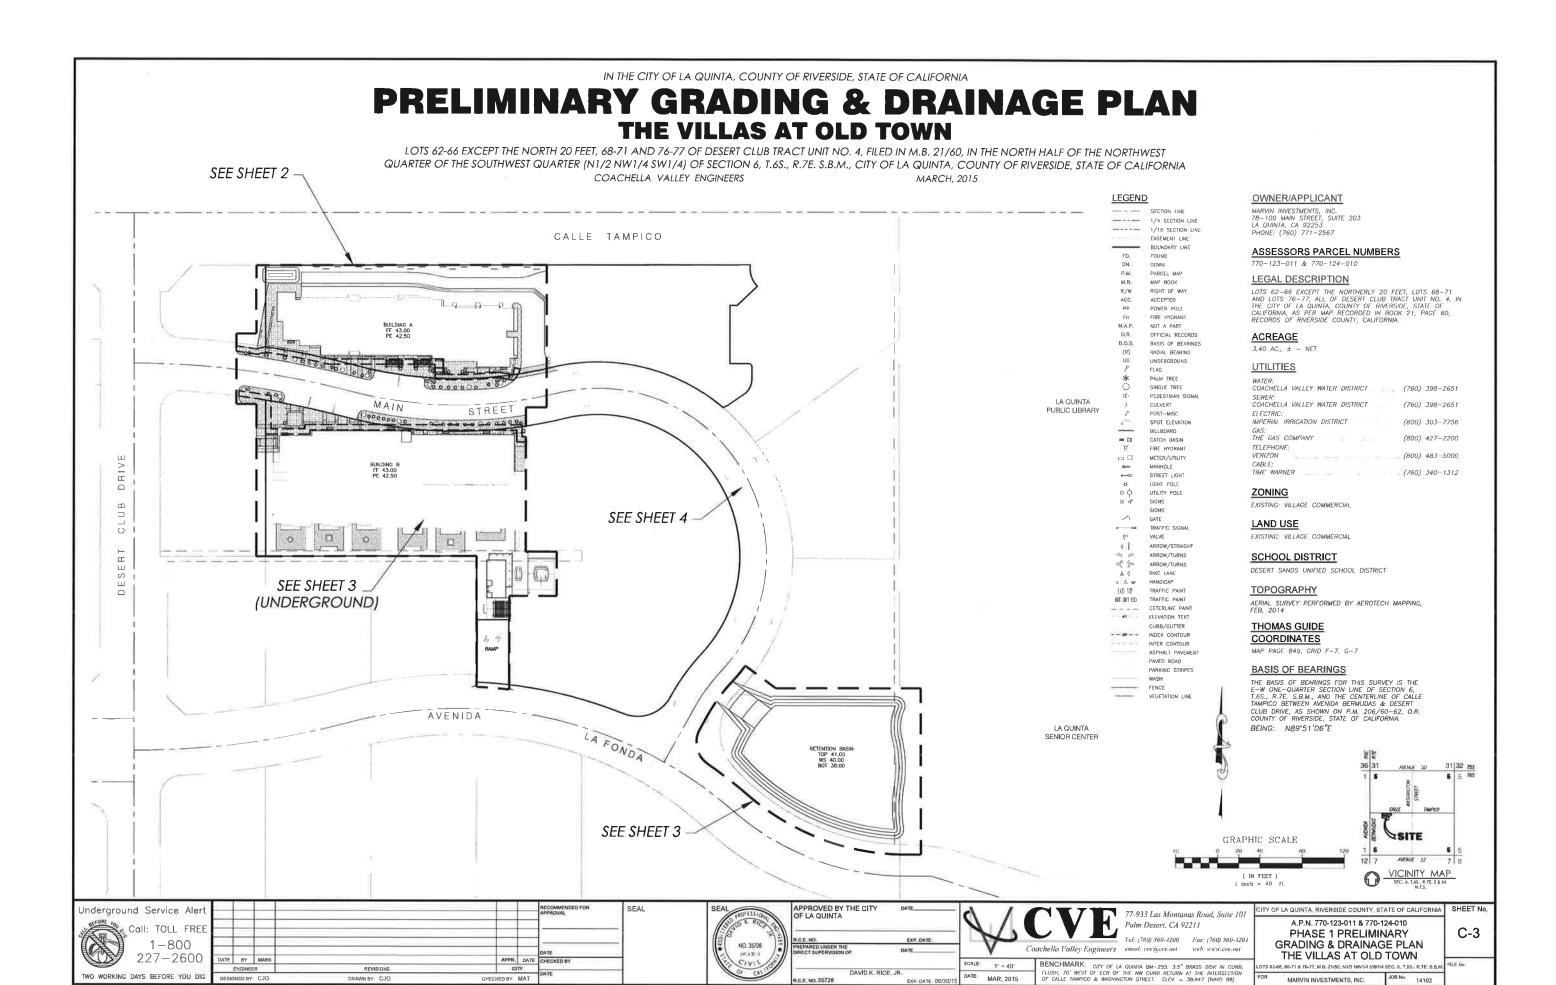

#### **CIVIL PLANS**

C-1 SITE PLAN PHASE 1
C-2 UNDERGROUND SITE PLAN PHASE 1
C-3 - C-6 PRELIMINARY GRADING & DRAINAGE PLAN
C-7 SITE CROSS SECTION
C-8 SEWER SERVICE PLAN
C-9 WATER SERVICE PLAN
C-10 PHASING PLAN
C-11 - C-12 STREET CROSS SECTIONS

# SITE PLAN - PHASE 1 THE VILLAS AT OLD TOWN

LOTS 62-66 EXCEPT THE NORTH 20 FEET, 68-71 AND 76-77 OF DESERT CLUB TRACT UNIT NO. 4, FILED IN M.B. 21/60, IN THE NORTH HALF OF THE NORTHWEST QUARTER OF THE SOUTHWEST QUARTER (N1/2 NW1/4 SW1/4) OF SECTION 6, T.6S., R.7E. S.B.M., CITY OF LA QUINTA, COUNTY OF RIVERSIDE, STATE OF CALIFORNIA COACHELLA VALLEY ENGINEERS

MARCH, 2015

IN THE CITY OF LA QUINTA, COUNTY OF RIVERSIDE, STATE OF CALIFORNIA