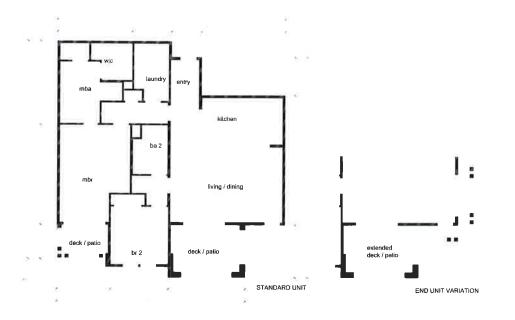

5.7). The commercial spaces have frontages along Main Street, while the private garages are located at the rear of the building along Calle Tampico (Attachment 3, Sheet 1.1). Condominium unit sizes range from 1,530 to 2,140 square feet (Attachment 3, Sheet 5.7). Roof heights of the building fluctuate between 38 and 44 feet in order to provide a varying roofline and architectural projections.

Building B includes approximately 7,800 square feet of commercial space and six residential condominiums on the ground floor, 12 residential condominium units on the second floor, and 12 residential units on the third floor (Attachment 3, Sheet 6.1 – 6.7). The third-floor units also include access to a loft area on the roof, which includes living space and an outdoor deck area with patio cover. The commercial spaces have frontages along Main Street, and private backyards along the back of the building. Condominium unit sizes range from 1,219 to 1,682 square feet (Attachment 3, Sheet 6.7). Similar to Building A, the roof heights of Building B, including the loft and roof decks, fluctuate between 37 and 44 feet.

#### **PROJECT DESCRIPTION**

Mixed use with 13,000 sqft of commercial space and 40 two-bedroom condos ranging from 1,219 sqft - 2,140 sqft with underground parking