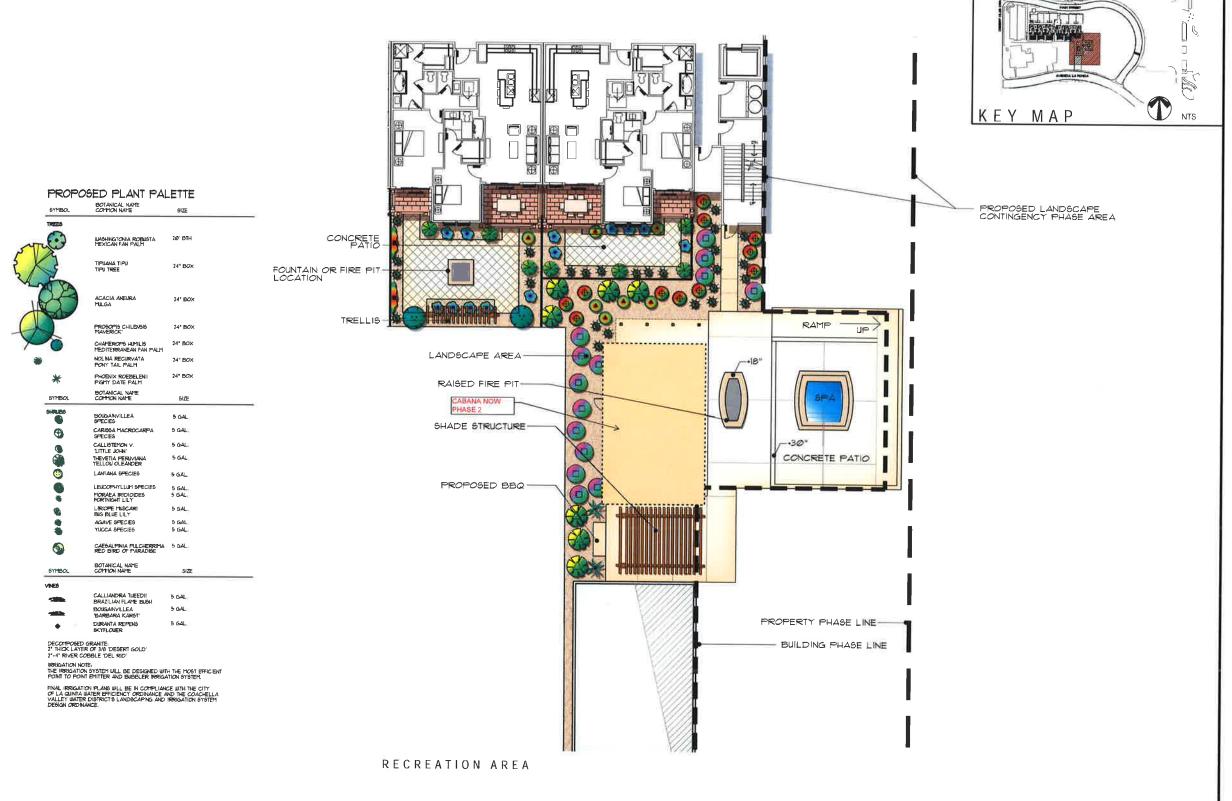

As a part of Phase One, a community courtyard area is proposed with a spa, fire pit, BBQ, and shaded area. Phase Two will include additional amenities, including a pool, cabana, and sitting areas. The ground-level residential units in Building B include individual rear yard garden areas.

#### Landscaping:

Landscaping throughout the project site consists of primarily desert and other low to moderate water use plants (Attachment 3, Sheet LP-1 – LP-4). The proposed tree palette includes Mexican and Mediterranean Fan Palms. The shrub palette includes Bougainvillea, Lantana, and Yucca, among others. The temporary area between Phase One and Phase Two will be stabilized with decomposed granite and an adequate number of trees and shrubs (Attachment 3, Sheet LP-4). The perimeter area along Calle Tampico is proposed to be landscaped with numerous trees, shrubs, and a series of landscaped metal panels (Attachment 3, Sheet LP-1).

The proposed landscape plan is acceptable. The assorted species of plants add character to the proposed buildings and provide sufficient screening and accents around the project site, and is compliant with the Governor's Executive Order on drought. Furthermore, the landscaping plan is similar and compatible to the existing landscaping within Old Town, and is consistent with the plant palette in the proposed Specific Plan Amendment. The planters proposed along Main Street provide visual relief, as well as pedestrian-friendly amenities. The combination of landscaping and plant screen should sufficiently screen the private garages along Calle Tampico (Attachment 3, Sheet 5.5).