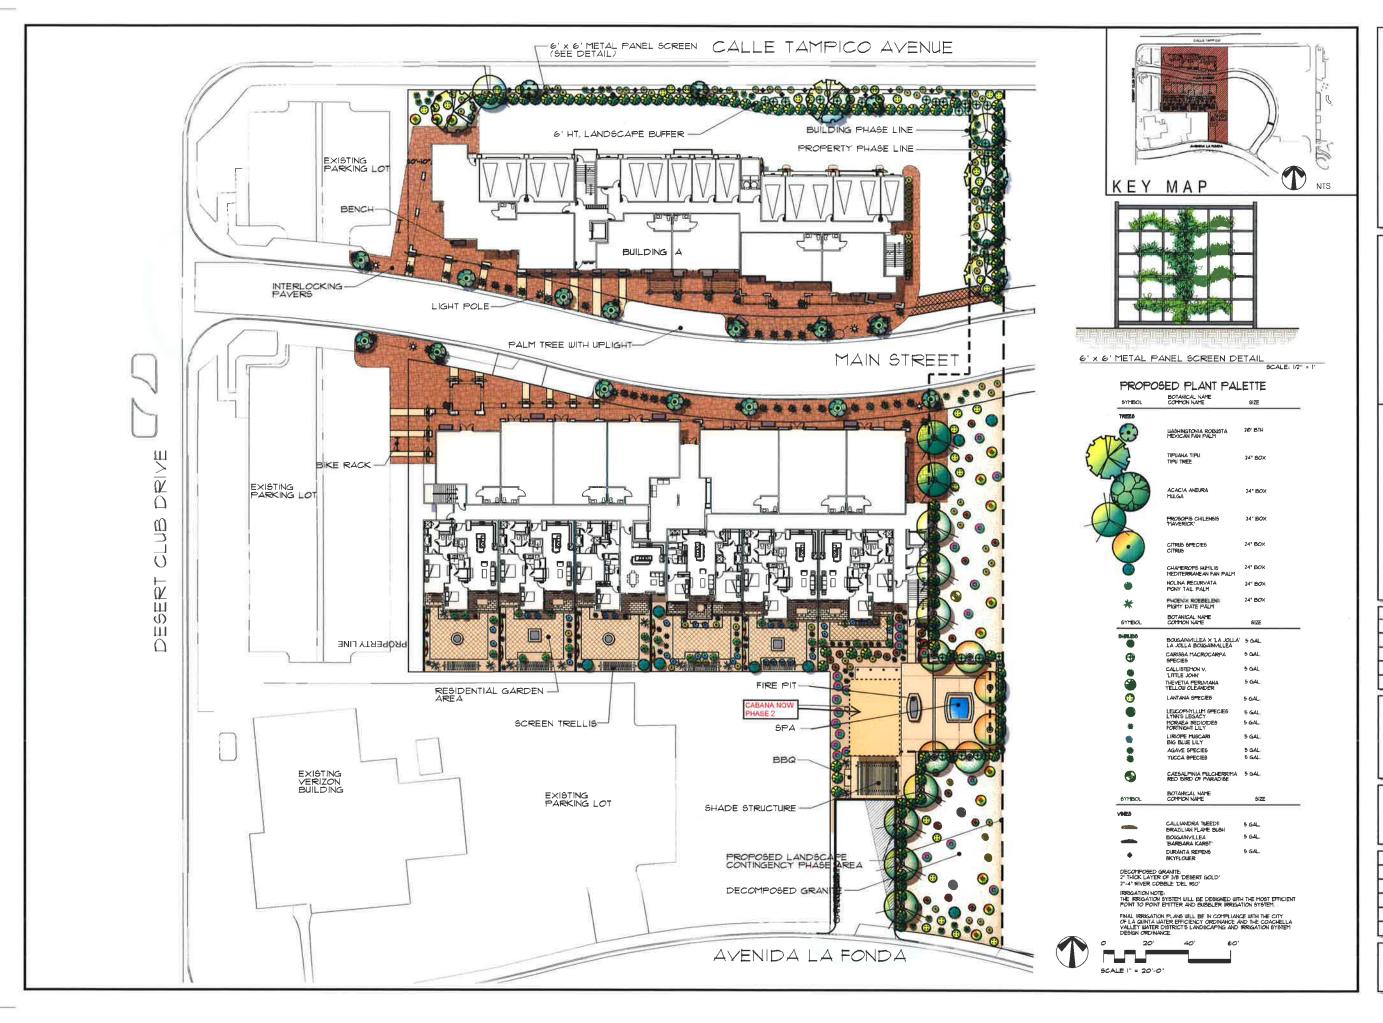

#### Overview:

The project site (Phase One) consists of 1.68 acres of a 4.32-acre area (Phase One and Two) located on the southeast corner of Calle Tampico and Desert Club Drive (Attachment 3). Abutting the project site to the north is Calle Tampico. To the west are existing parking lots, and situated across Desert Club Drive is Old Town La Quinta. To the south is an existing utility company facility and Avenida La Fonda. To the east is the La Quinta Civic Center Campus with an existing palm tree grove, public parking lot, and the La Quinta Library and Wellness Center immediately adjacent. The project site is currently not within the boundaries of the Old Town La Quinta Specific Plan.

The Villas project is proposed to be built in two phases (Attachment 3, Sheet C-10). Phase One of the Villas is the subject of this current entitlement review, and entitlement applications for Phase Two will be submitted and reviewed at a later date. The first phase includes two buildings consisting of 40 two-bedroom condominiums, 13,000 square feet of ground-floor commercial space, a portion of an underground parking garage, and a retention basin. The second phase includes the completion of the underground garage, an additional 44 condominium units, and 7,000 square feet of commercial space located within three additional buildings.

### Site Design:

The Phase One buildings, Building A and Building B, are situated along Main Street, east of the existing Old Town parking lots. The retention basin is located within an existing date palm grove and turf area located at the northeast corner of Avenida La Fonda and Main Street (Attachment 3, Sheet C-1). Pedestrian-oriented areas are located along storefronts on both sides of Main Street, and include amenities such as benches, potted plants, and decorative paving (Attachment 3, Sheet LP-3). Sidewalk

widths vary along the building frontages, with a minimum 15-foot width, and shade structures incorporated throughout. Bicycle parking will be provided along Main Street. The remainder of the project site is reserved for the second phase of the Villas project, which will remain vacant until construction of Phase Two commences.

Two vehicular access points are identified. A driveway is located along Main Street to the east of Building A that provides access to the surface level garages along the north elevation of Building A. The driveway that provides access to the subterranean parking garage is located along Avenida La Fonda.

As a part of Phase One, a community courtyard area is proposed with a spa, fire pit, BBQ, and shaded area. Phase Two will include additional amenities, including a pool, cabana, and sitting areas. The ground-level residential units in Building B include individual rear yard garden areas.

#### Landscaping:

Landscaping throughout the project site consists of primarily desert and other low to moderate water use plants (Attachment 3, Sheet LP-1 – LP-4). The proposed tree palette includes Mexican and Mediterranean Fan Palms. The shrub palette includes Bougainvillea, Lantana, and Yucca, among others. The temporary area between Phase One and Phase Two will be stabilized with decomposed granite and an adequate number of trees and shrubs (Attachment 3, Sheet LP-4). The perimeter area along Calle Tampico is proposed to be landscaped with numerous trees, shrubs, and a series of landscaped metal panels (Attachment 3, Sheet LP-1).

The proposed landscape plan is acceptable. The assorted species of plants add character to the proposed buildings and provide sufficient screening and accents around the project site, and is compliant with the Governor's Executive Order on drought. Furthermore, the landscaping plan is similar and compatible to the existing landscaping within Old Town, and is consistent with the plant palette in the proposed Specific Plan Amendment. The planters proposed along Main Street provide visual relief, as well as pedestrian-friendly amenities. The combination of landscaping and plant screen should sufficiently screen the private garages along Calle Tampico (Attachment 3, Sheet 5.5).