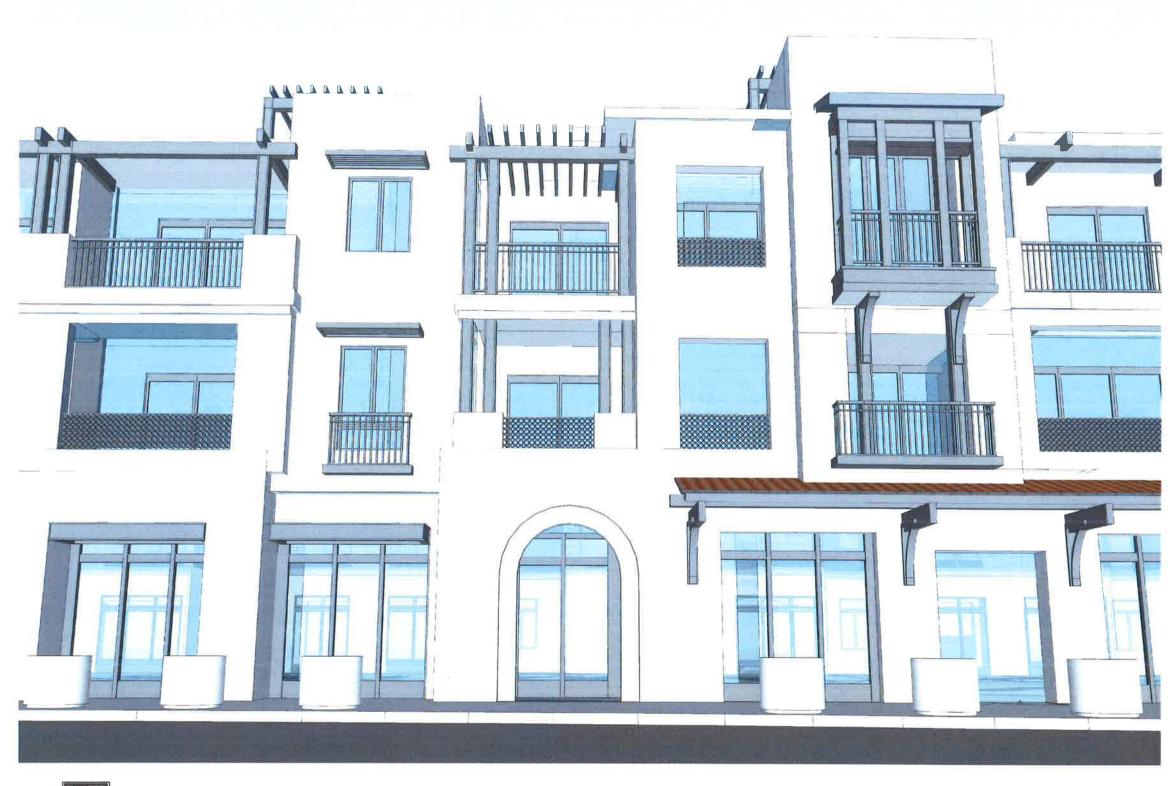

### **Architectural Design:**

The buildings have been designed to reflect a modern interpretation of the Santa Barbara/Spanish architectural theme (Attachment 3, Sheet 5.1 – 6.7). The style does not intend to duplicate the existing buildings within Old Town, but rather blend the traditional Californian Mission Revival style with the modern architectural style of the nearby Civic Center buildings. The proposal also includes architectural elements such as the use of archways, balconies, and varied wall planes, as well as the use of both flat and sloped tile roofs at varying roof heights.

5.7). The commercial spaces have frontages along Main Street, while the private garages are located at the rear of the building along Calle Tampico (Attachment 3, Sheet 1.1). Condominium unit sizes range from 1,530 to 2,140 square feet (Attachment 3, Sheet 5.7). Roof heights of the building fluctuate between 38 and 44 feet in order to provide a varying roofline and architectural projections.

Building B includes approximately 7,800 square feet of commercial space and six residential condominiums on the ground floor, 12 residential condominium units on the second floor, and 12 residential units on the third floor (Attachment 3, Sheet 6.1 – 6.7). The third-floor units also include access to a loft area on the roof, which includes living space and an outdoor deck area with patio cover. The commercial spaces have frontages along Main Street, and private backyards along the back of the building. Condominium unit sizes range from 1,219 to 1,682 square feet (Attachment 3, Sheet 6.7). Similar to Building A, the roof heights of Building B, including the loft and roof decks, fluctuate between 37 and 44 feet.