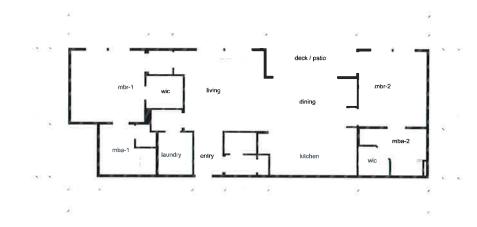

Building B includes approximately 7,800 square feet of commercial space and six residential condominiums on the ground floor, 12 residential condominium units on the second floor, and 12 residential units on the third floor (Attachment 3, Sheet 6.1 – 6.7). The third-floor units also include access to a loft area on the roof, which includes living space and an outdoor deck area with patio cover. The commercial spaces have frontages along Main Street, and private backyards along the back of the building. Condominium unit sizes range from 1,219 to 1,682 square feet (Attachment 3, Sheet 6.7). Similar to Building A, the roof heights of Building B, including the loft and roof decks, fluctuate between 37 and 44 feet.