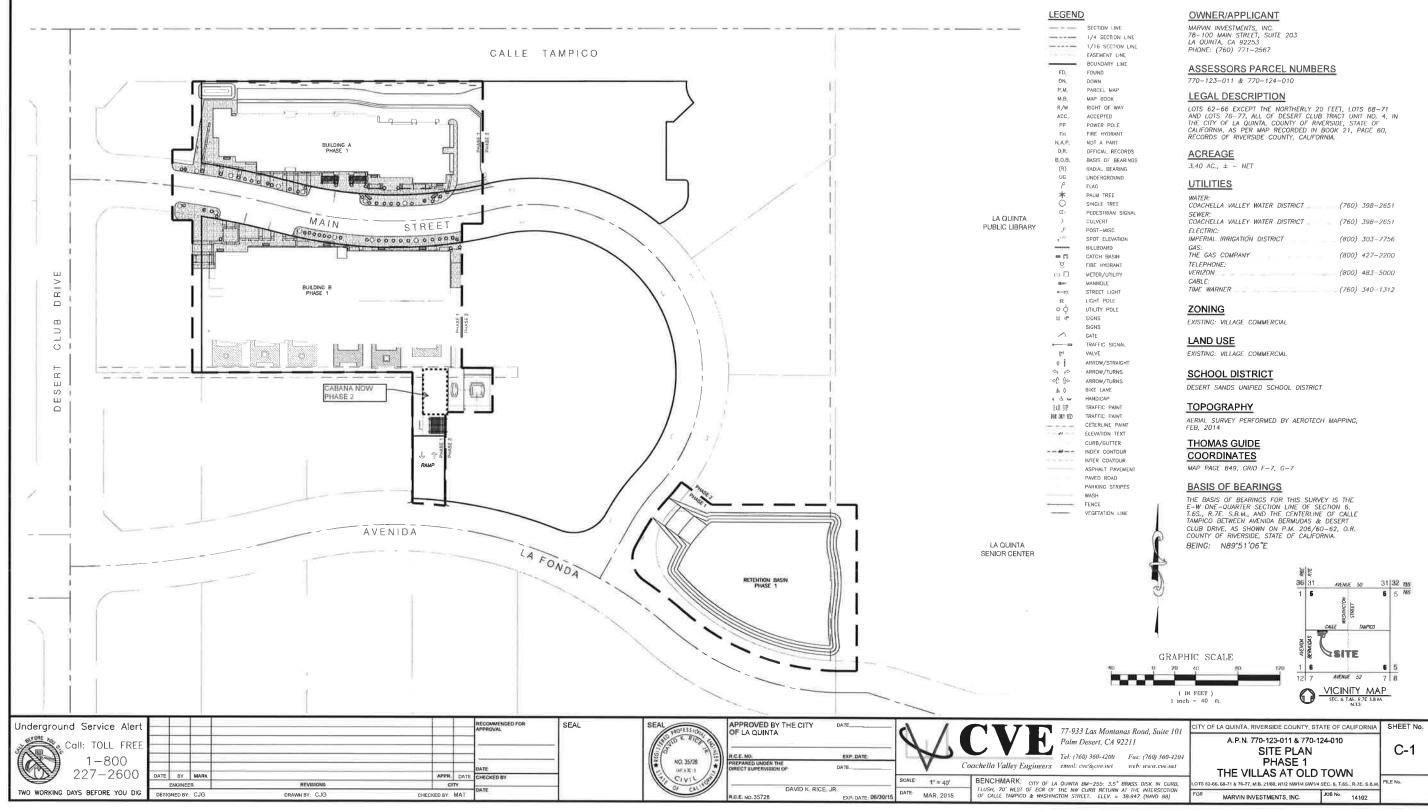

### Site Design:

The Phase One buildings, Building A and Building B, are situated along Main Street, east of the existing Old Town parking lots. The retention basin is located within an existing date palm grove and turf area located at the northeast corner of Avenida La Fonda and Main Street (Attachment 3, Sheet C-1). Pedestrian-oriented areas are located along storefronts on both sides of Main Street, and include amenities such as benches, potted plants, and decorative paving (Attachment 3, Sheet LP-3). Sidewalk

Two vehicular access points are identified. A driveway is located along Main Street to the east of Building A that provides access to the surface level garages along the north elevation of Building A. The driveway that provides access to the subterranean parking garage is located along Avenida La Fonda.

As part of Phase One, a total of 68 parking spaces will be provided in the underground parking garage (3 ADA-accessible spaces), 5 on-street parking spaces along Main Street, and 15 individual garage spaces within Building A. Phase Two will include completion of the garage, additional on-street parking on Main Street, as well as a reconfiguration of the City Library parking lot. The following chart summarizes the parking program for the Villas:

#### **CIVIL PLANS**

C-1 SITE PLAN PHASE 1
C-2 UNDERGROUND SITE PLAN PHASE 1
C-3 - C-6 PRELIMINARY GRADING & DRAINAGE PLAN
C-7 SITE CROSS SECTION
C-8 SEWER SERVICE PLAN
C-9 WATER SERVICE PLAN
C-10 PHASING PLAN
C-11 - C-12 STREET CROSS SECTIONS