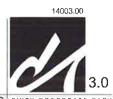

Two vehicular access points are identified. A driveway is located along Main Street to the east of Building A that provides access to the surface level garages along the north elevation of Building A. The driveway that provides access to the subterranean parking garage is located along Avenida La Fonda.

As part of Phase One, a total of 68 parking spaces will be provided in the underground parking garage (3 ADA-accessible spaces), 5 on-street parking spaces along Main Street, and 15 individual garage spaces within Building A. Phase Two will include completion of the garage, additional on-street parking on Main Street, as well as a reconfiguration of the City Library parking lot. The following chart summarizes the parking program for the Villas:

|         | Underground | On-street | Private Garage | Surface Lot | Total |
|---------|-------------|-----------|----------------|-------------|-------|
| Phase 1 | 68          | 5         | 15             | 0           | 88    |
| Phase 2 | 63          | 7         | 11             | 34          | 115   |
| Total   | 125         | 12        | 26             | 34          | 197   |

The underground garage will be available for residents, business owners, and employees. No loading docks or rear entrances are provided. Similar to Old Town, all deliveries will be through the front doors of the businesses. Trash enclosures are located within each proposed building, and a single trash enclosure is located within the parking garage. A golf cart will tow the trash enclosures to street level for pickup.