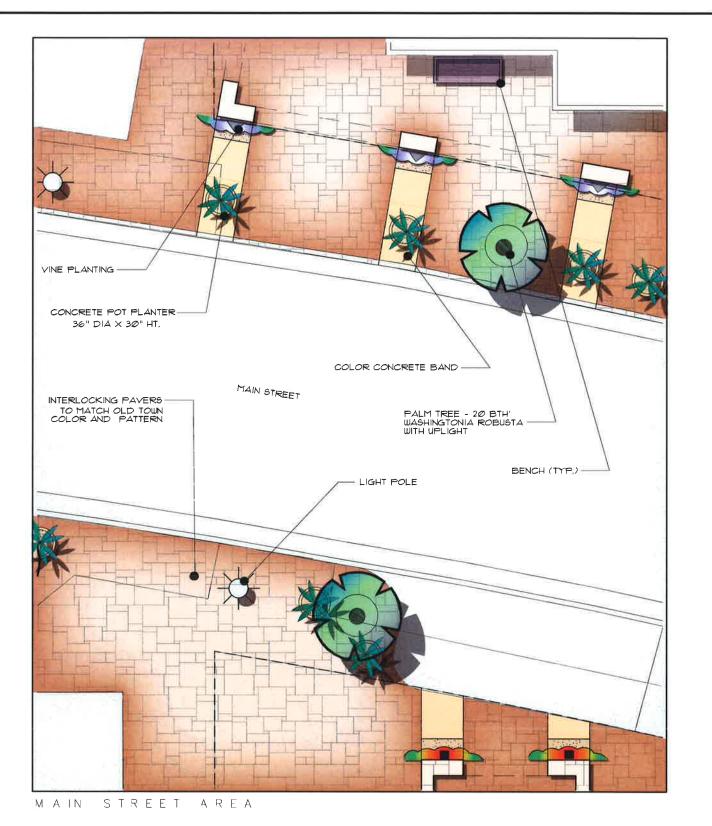

### Site Design:

The Phase One buildings, Building A and Building B, are situated along Main Street, east of the existing Old Town parking lots. The retention basin is located within an existing date palm grove and turf area located at the northeast corner of Avenida La Fonda and Main Street (Attachment 3, Sheet C-1). Pedestrian-oriented areas are located along storefronts on both sides of Main Street, and include amenities such as benches, potted plants, and decorative paving (Attachment 3, Sheet LP-3). Sidewalk

#### Landscaping:

Landscaping throughout the project site consists of primarily desert and other low to moderate water use plants (Attachment 3, Sheet LP-1 – LP-4). The proposed tree palette includes Mexican and Mediterranean Fan Palms. The shrub palette includes Bougainvillea, Lantana, and Yucca, among others. The temporary area between Phase One and Phase Two will be stabilized with decomposed granite and an adequate number of trees and shrubs (Attachment 3, Sheet LP-4). The perimeter area along Calle Tampico is proposed to be landscaped with numerous trees, shrubs, and a series of landscaped metal panels (Attachment 3, Sheet LP-1).

The proposed landscape plan is acceptable. The assorted species of plants add character to the proposed buildings and provide sufficient screening and accents around the project site, and is compliant with the Governor's Executive Order on drought. Furthermore, the landscaping plan is similar and compatible to the existing landscaping within Old Town, and is consistent with the plant palette in the proposed Specific Plan Amendment. The planters proposed along Main Street provide visual relief, as well as pedestrian-friendly amenities. The combination of landscaping and plant screen should sufficiently screen the private garages along Calle Tampico (Attachment 3, Sheet 5.5).