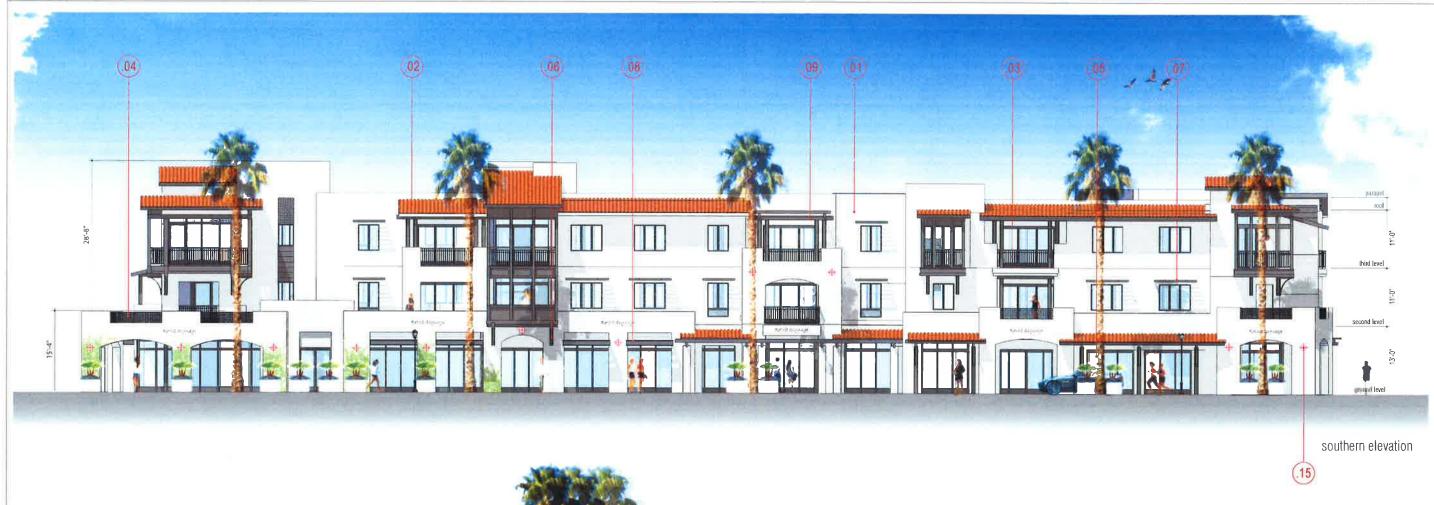

### **Architectural Design:**

The buildings have been designed to reflect a modern interpretation of the Santa Barbara/Spanish architectural theme (Attachment 3, Sheet 5.1 – 6.7). The style does not intend to duplicate the existing buildings within Old Town, but rather blend the traditional Californian Mission Revival style with the modern architectural style of the nearby Civic Center buildings. The proposal also includes architectural elements such as the use of archways, balconies, and varied wall planes, as well as the use of both flat and sloped tile roofs at varying roof heights.

Building A includes approximately 5,300 square feet of commercial space and 15 private residential garages on the ground floor, five residential condominium units on the second floor, and five residential units on the third floor (Attachment 3, Sheet 5.1 –

Building B includes approximately 7,800 square feet of commercial space and six residential condominiums on the ground floor, 12 residential condominium units on the second floor, and 12 residential units on the third floor (Attachment 3, Sheet 6.1 – 6.7). The third-floor units also include access to a loft area on the roof, which includes living space and an outdoor deck area with patio cover. The commercial spaces have frontages along Main Street, and private backyards along the back of the building. Condominium unit sizes range from 1,219 to 1,682 square feet (Attachment 3, Sheet 6.7). Similar to Building A, the roof heights of Building B, including the loft and roof decks, fluctuate between 37 and 44 feet.

The architecture and layout of Phase One of the Villas at Old Town is compatible with the existing surrounding land uses, and with two exceptions (building height and number of stories), is consistent with the development standards in the Municipal Code. The buildings are appropriate at the proposed locations, and supplemental design elements appropriately enhance the architecture of the buildings. There should be limited impact on the existing residential development to the south as the tallest point of Building B is set back over 400 feet from the nearest existing residential dwelling on Calle Fortuna (Attachment 3, Sheet C-7 & Sheet 3.0). The proposed perimeter landscaping screen abutting Calle Tampico will reduce the aesthetic impact of the private garages on the north elevation of Building A, especially as the landscaping mature.