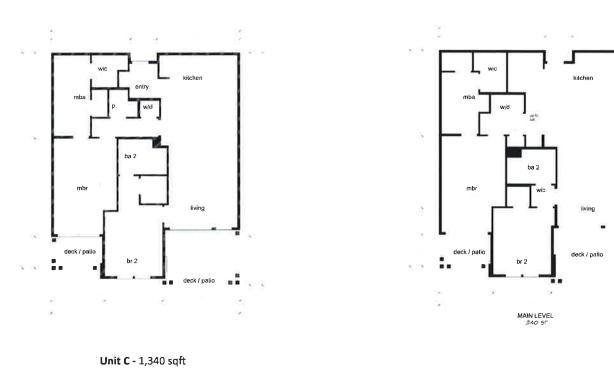

5.7). The commercial spaces have frontages along Main Street, while the private garages are located at the rear of the building along Calle Tampico (Attachment 3, Sheet 1.1). Condominium unit sizes range from 1,530 to 2,140 square feet (Attachment 3, Sheet 5.7). Roof heights of the building fluctuate between 38 and 44 feet in order to provide a varying roofline and architectural projections.

Building B includes approximately 7,800 square feet of commercial space and six residential condominiums on the ground floor, 12 residential condominium units on the second floor, and 12 residential units on the third floor (Attachment 3, Sheet 6.1 – 6.7). The third-floor units also include access to a loft area on the roof, which includes living space and an outdoor deck area with patio cover. The commercial spaces have frontages along Main Street, and private backyards along the back of the building. Condominium unit sizes range from 1,219 to 1,682 square feet (Attachment 3, Sheet 6.7). Similar to Building A, the roof heights of Building B, including the loft and roof decks, fluctuate between 37 and 44 feet.

#### **PROJECT DESCRIPTION**

Mixed use with 13,000 sqft of commercial space and 40 two-bedroom condos ranging from 1,219 sqft - 2,140 sqft with underground parking