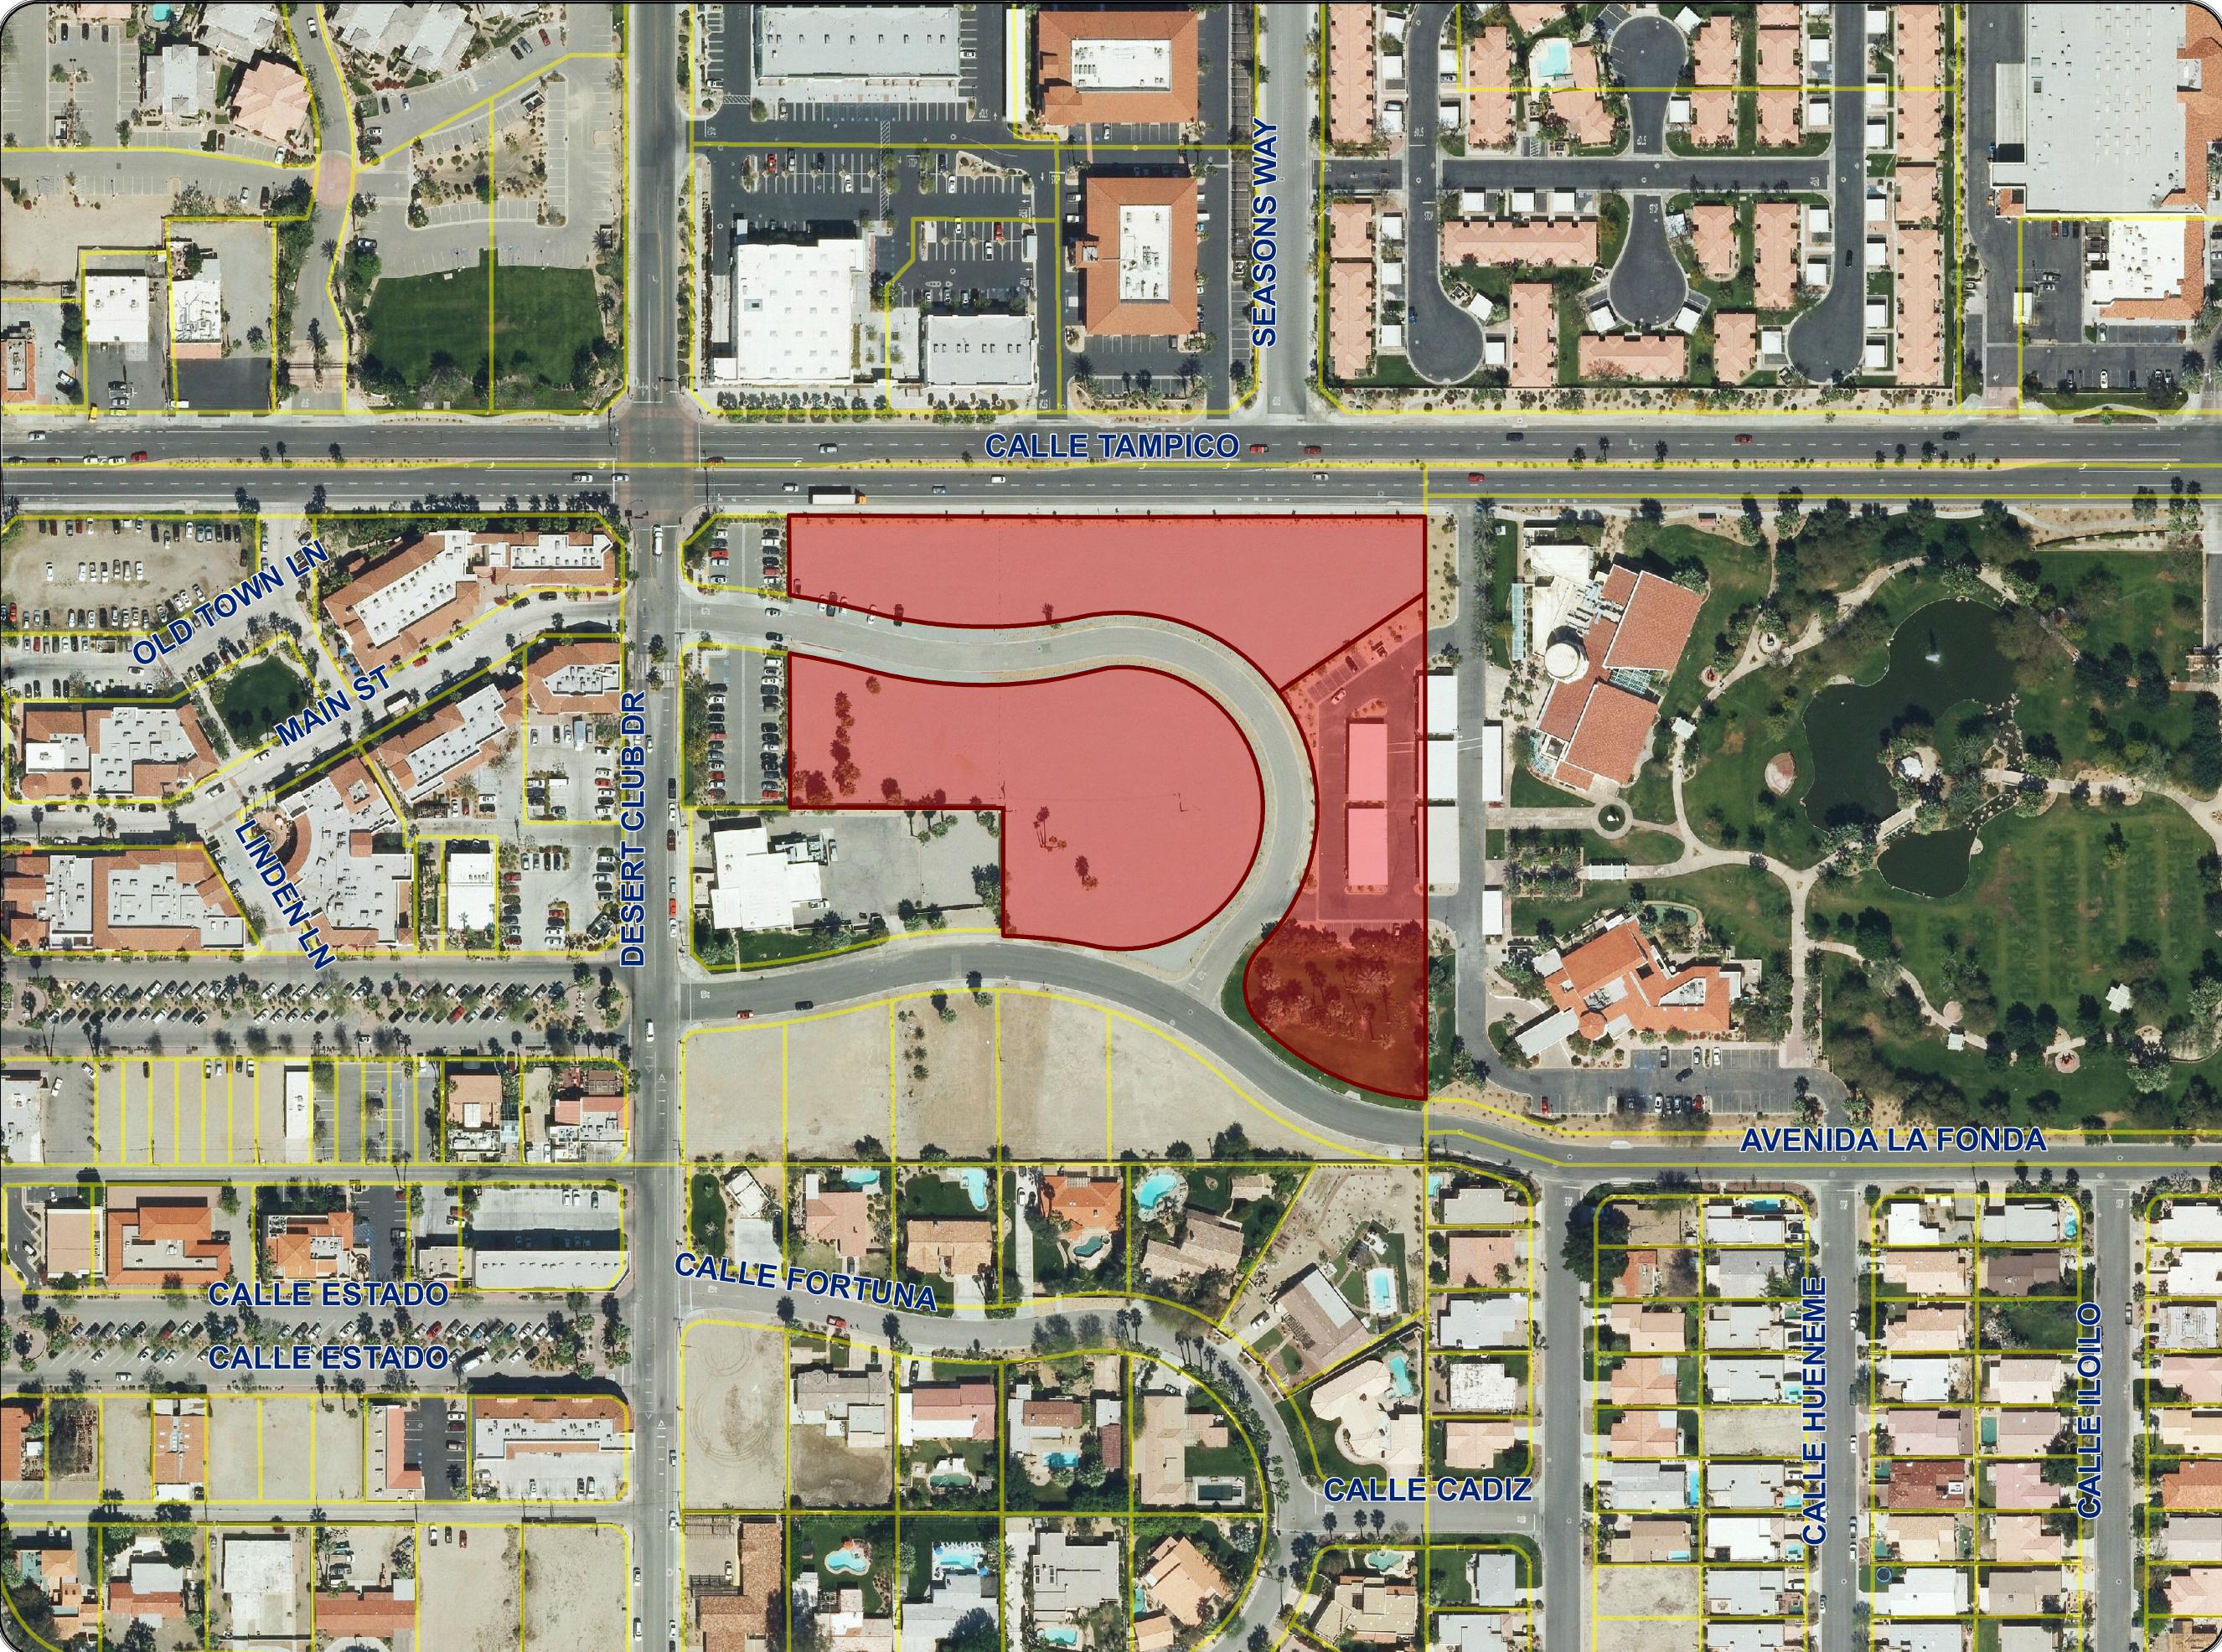

#### Overview:

The project site (Phase One) consists of 1.68 acres of a 4.32-acre area (Phase One and Two) located on the southeast corner of Calle Tampico and Desert Club Drive (Attachment 3). Abutting the project site to the north is Calle Tampico. To the west are existing parking lots, and situated across Desert Club Drive is Old Town La Quinta. To the south is an existing utility company facility and Avenida La Fonda. To the east is the La Quinta Civic Center Campus with an existing palm tree grove, public parking lot, and the La Quinta Library and Wellness Center immediately adjacent. The project site is currently not within the boundaries of the Old Town La Quinta Specific Plan.

The Villas project is proposed to be built in two phases (Attachment 3, Sheet C-10). Phase One of the Villas is the subject of this current entitlement review, and entitlement applications for Phase Two will be submitted and reviewed at a later date. The first phase includes two buildings consisting of 40 two-bedroom condominiums, 13,000 square feet of ground-floor commercial space, a portion of an underground parking garage, and a retention basin. The second phase includes the completion of the underground garage, an additional 44 condominium units, and 7,000 square feet of commercial space located within three additional buildings.

### Site Design:

The Phase One buildings, Building A and Building B, are situated along Main Street, east of the existing Old Town parking lots. The retention basin is located within an existing date palm grove and turf area located at the northeast corner of Avenida La Fonda and Main Street (Attachment 3, Sheet C-1). Pedestrian-oriented areas are located along storefronts on both sides of Main Street, and include amenities such as benches, potted plants, and decorative paving (Attachment 3, Sheet LP-3). Sidewalk

The architecture and layout of Phase One of the Villas at Old Town is compatible with the existing surrounding land uses, and with two exceptions (building height and number of stories), is consistent with the development standards in the Municipal Code. The buildings are appropriate at the proposed locations, and supplemental design elements appropriately enhance the architecture of the buildings. There should be limited impact on the existing residential development to the south as the tallest point of Building B is set back over 400 feet from the nearest existing residential dwelling on Calle Fortuna (Attachment 3, Sheet C-7 & Sheet 3.0). The proposed perimeter landscaping screen abutting Calle Tampico will reduce the aesthetic impact of the private garages on the north elevation of Building A, especially as the landscaping mature.