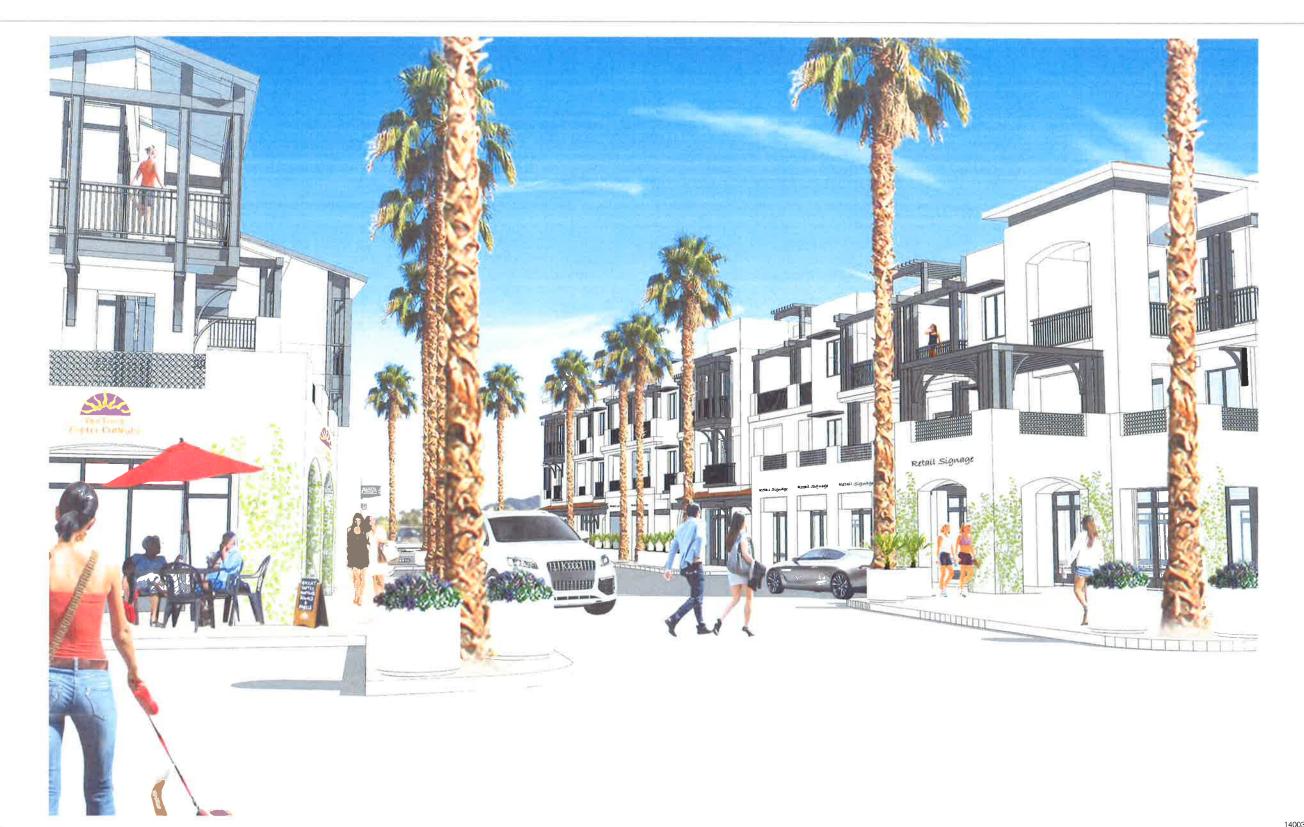

### Site Design:

The Phase One buildings, Building A and Building B, are situated along Main Street, east of the existing Old Town parking lots. The retention basin is located within an existing date palm grove and turf area located at the northeast corner of Avenida La Fonda and Main Street (Attachment 3, Sheet C-1). Pedestrian-oriented areas are located along storefronts on both sides of Main Street, and include amenities such as benches, potted plants, and decorative paving (Attachment 3, Sheet LP-3). Sidewalk

widths vary along the building frontages, with a minimum 15-foot width, and shade structures incorporated throughout. Bicycle parking will be provided along Main Street. The remainder of the project site is reserved for the second phase of the Villas project, which will remain vacant until construction of Phase Two commences.

### **Architectural Design:**

The buildings have been designed to reflect a modern interpretation of the Santa Barbara/Spanish architectural theme (Attachment 3, Sheet 5.1 – 6.7). The style does not intend to duplicate the existing buildings within Old Town, but rather blend the traditional Californian Mission Revival style with the modern architectural style of the nearby Civic Center buildings. The proposal also includes architectural elements such as the use of archways, balconies, and varied wall planes, as well as the use of both flat and sloped tile roofs at varying roof heights.

#### Landscaping:

Landscaping throughout the project site consists of primarily desert and other low to moderate water use plants (Attachment 3, Sheet LP-1 – LP-4). The proposed tree palette includes Mexican and Mediterranean Fan Palms. The shrub palette includes Bougainvillea, Lantana, and Yucca, among others. The temporary area between Phase One and Phase Two will be stabilized with decomposed granite and an adequate number of trees and shrubs (Attachment 3, Sheet LP-4). The perimeter area along Calle Tampico is proposed to be landscaped with numerous trees, shrubs, and a series of landscaped metal panels (Attachment 3, Sheet LP-1).

The proposed landscape plan is acceptable. The assorted species of plants add character to the proposed buildings and provide sufficient screening and accents around the project site, and is compliant with the Governor's Executive Order on drought. Furthermore, the landscaping plan is similar and compatible to the existing landscaping within Old Town, and is consistent with the plant palette in the proposed Specific Plan Amendment. The planters proposed along Main Street provide visual relief, as well as pedestrian-friendly amenities. The combination of landscaping and plant screen should sufficiently screen the private garages along Calle Tampico (Attachment 3, Sheet 5.5).