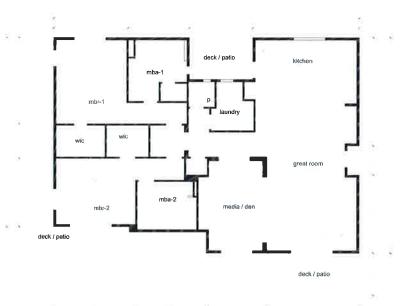

Building A includes approximately 5,300 square feet of commercial space and 15 private residential garages on the ground floor, five residential condominium units on the second floor, and five residential units on the third floor (Attachment 3, Sheet 5.1 –

5.7). The commercial spaces have frontages along Main Street, while the private garages are located at the rear of the building along Calle Tampico (Attachment 3, Sheet 1.1). Condominium unit sizes range from 1,530 to 2,140 square feet (Attachment 3, Sheet 5.7). Roof heights of the building fluctuate between 38 and 44 feet in order to provide a varying roofline and architectural projections.