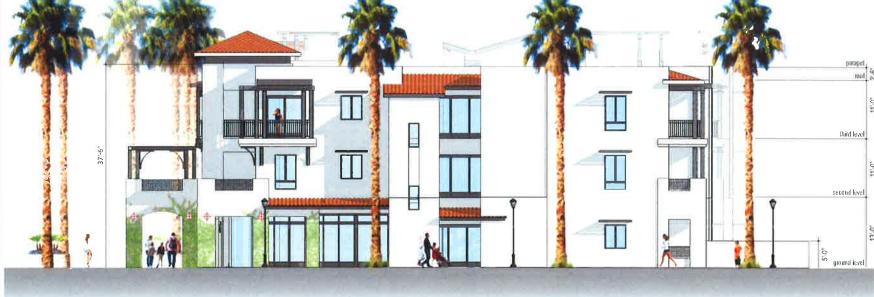

### **Architectural Design:**

The buildings have been designed to reflect a modern interpretation of the Santa Barbara/Spanish architectural theme (Attachment 3, Sheet 5.1 – 6.7). The style does not intend to duplicate the existing buildings within Old Town, but rather blend the traditional Californian Mission Revival style with the modern architectural style of the nearby Civic Center buildings. The proposal also includes architectural elements such as the use of archways, balconies, and varied wall planes, as well as the use of both flat and sloped tile roofs at varying roof heights.

The architecture and layout of Phase One of the Villas at Old Town is compatible with the existing surrounding land uses, and with two exceptions (building height and number of stories), is consistent with the development standards in the Municipal Code. The buildings are appropriate at the proposed locations, and supplemental design elements appropriately enhance the architecture of the buildings. There should be limited impact on the existing residential development to the south as the tallest point of Building B is set back over 400 feet from the nearest existing residential dwelling on Calle Fortuna (Attachment 3, Sheet C-7 & Sheet 3.0). The proposed perimeter landscaping screen abutting Calle Tampico will reduce the aesthetic impact of the private garages on the north elevation of Building A, especially as the landscaping mature.

The Municipal Code limits building height in the Village to thirty-five feet, or two stories. The proposed buildings do not meet these height requirements. Specific Plans are permitted to provide for deviations from certain development standards. The applicant has proposed a Specific Plan Amendment that addresses these requirements. With City Council approval of the Specific Plan Amendment, the proposal will meet all development standards.