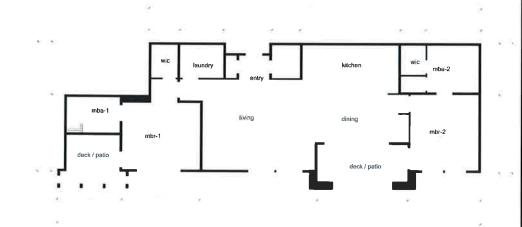

Building B includes approximately 7,800 square feet of commercial space and six residential condominiums on the ground floor, 12 residential condominium units on the second floor, and 12 residential units on the third floor (Attachment 3, Sheet 6.1 – 6.7). The third-floor units also include access to a loft area on the roof, which includes living space and an outdoor deck area with patio cover. The commercial spaces have frontages along Main Street, and private backyards along the back of the building. Condominium unit sizes range from 1,219 to 1,682 square feet (Attachment 3, Sheet 6.7). Similar to Building A, the roof heights of Building B, including the loft and roof decks, fluctuate between 37 and 44 feet.