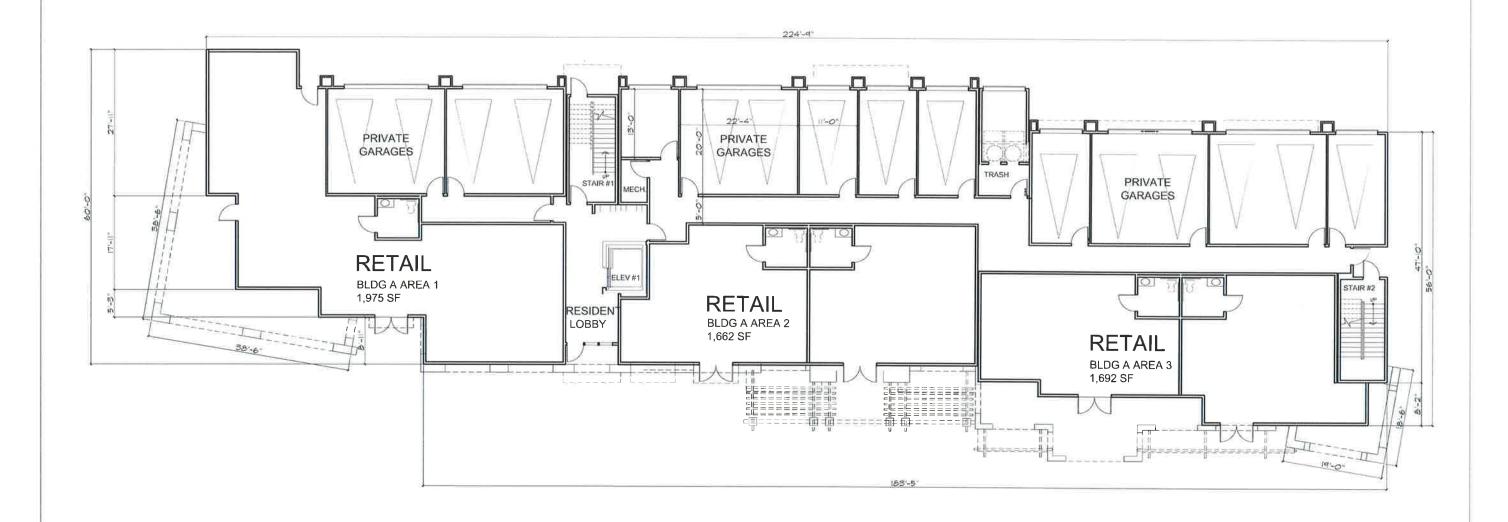

Building B includes approximately 7,800 square feet of commercial space and six residential condominiums on the ground floor, 12 residential condominium units on the second floor, and 12 residential units on the third floor (Attachment 3, Sheet 6.1 – 6.7). The third-floor units also include access to a loft area on the roof, which includes living space and an outdoor deck area with patio cover. The commercial spaces have frontages along Main Street, and private backyards along the back of the building. Condominium unit sizes range from 1,219 to 1,682 square feet (Attachment 3, Sheet 6.7). Similar to Building A, the roof heights of Building B, including the loft and roof decks, fluctuate between 37 and 44 feet.