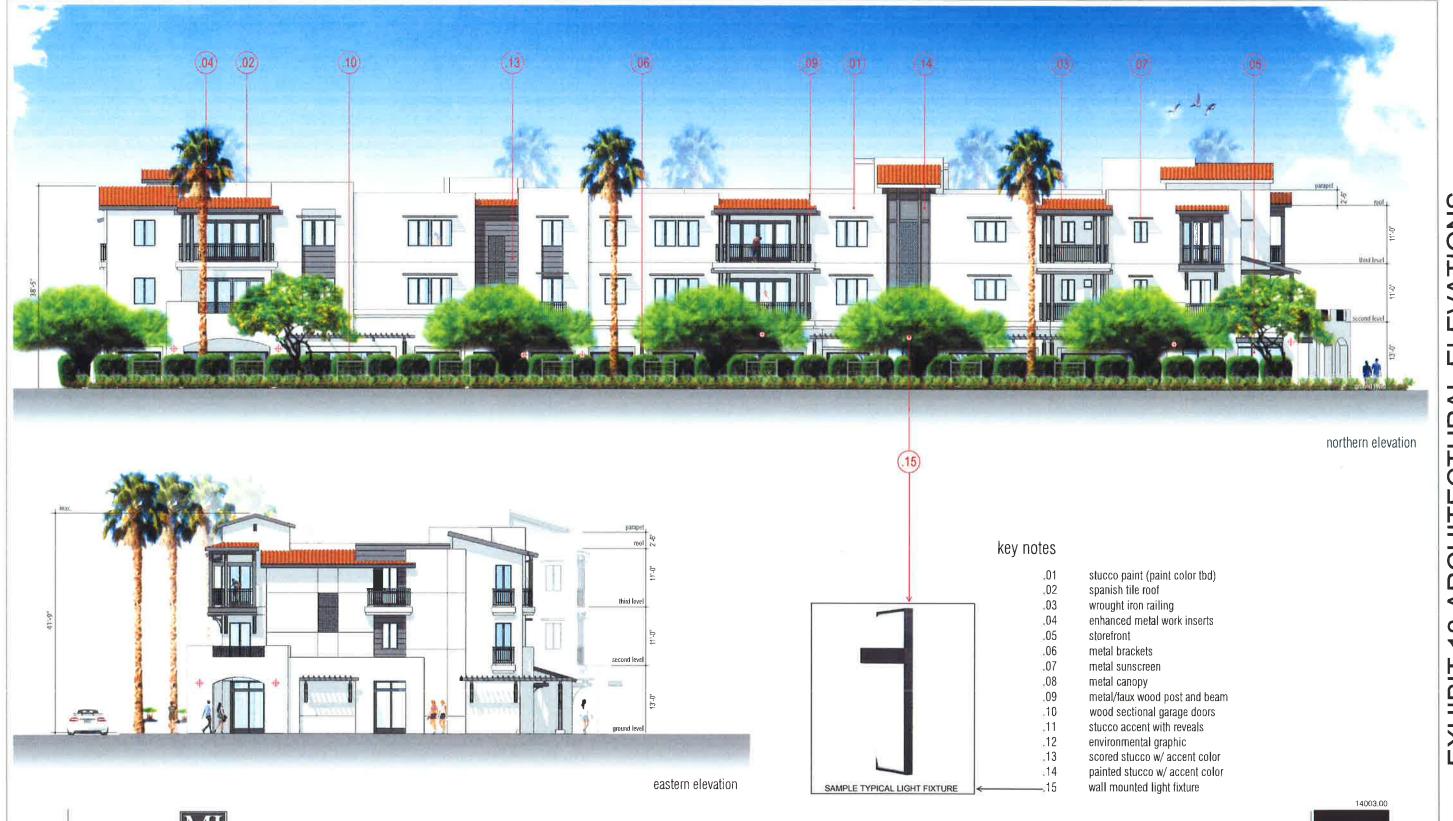

### **Architectural Design:**

The buildings have been designed to reflect a modern interpretation of the Santa Barbara/Spanish architectural theme (Attachment 3, Sheet 5.1 – 6.7). The style does not intend to duplicate the existing buildings within Old Town, but rather blend the traditional Californian Mission Revival style with the modern architectural style of the nearby Civic Center buildings. The proposal also includes architectural elements such as the use of archways, balconies, and varied wall planes, as well as the use of both flat and sloped tile roofs at varying roof heights.

Building A includes approximately 5,300 square feet of commercial space and 15 private residential garages on the ground floor, five residential condominium units on the second floor, and five residential units on the third floor (Attachment 3, Sheet 5.1 –

5.7). The commercial spaces have frontages along Main Street, while the private garages are located at the rear of the building along Calle Tampico (Attachment 3, Sheet 1.1). Condominium unit sizes range from 1,530 to 2,140 square feet (Attachment 3, Sheet 5.7). Roof heights of the building fluctuate between 38 and 44 feet in order to provide a varying roofline and architectural projections.

Building B includes approximately 7,800 square feet of commercial space and six residential condominiums on the ground floor, 12 residential condominium units on the second floor, and 12 residential units on the third floor (Attachment 3, Sheet 6.1 – 6.7). The third-floor units also include access to a loft area on the roof, which includes living space and an outdoor deck area with patio cover. The commercial spaces have frontages along Main Street, and private backyards along the back of the building. Condominium unit sizes range from 1,219 to 1,682 square feet (Attachment 3, Sheet 6.7). Similar to Building A, the roof heights of Building B, including the loft and roof decks, fluctuate between 37 and 44 feet.

The architecture and layout of Phase One of the Villas at Old Town is compatible with the existing surrounding land uses, and with two exceptions (building height and number of stories), is consistent with the development standards in the Municipal Code. The buildings are appropriate at the proposed locations, and supplemental design elements appropriately enhance the architecture of the buildings. There should be limited impact on the existing residential development to the south as the tallest point of Building B is set back over 400 feet from the nearest existing residential dwelling on Calle Fortuna (Attachment 3, Sheet C-7 & Sheet 3.0). The proposed perimeter landscaping screen abutting Calle Tampico will reduce the aesthetic impact of the private garages on the north elevation of Building A, especially as the landscaping mature.

#### Landscaping:

Landscaping throughout the project site consists of primarily desert and other low to moderate water use plants (Attachment 3, Sheet LP-1 – LP-4). The proposed tree palette includes Mexican and Mediterranean Fan Palms. The shrub palette includes Bougainvillea, Lantana, and Yucca, among others. The temporary area between Phase One and Phase Two will be stabilized with decomposed granite and an adequate number of trees and shrubs (Attachment 3, Sheet LP-4). The perimeter area along Calle Tampico is proposed to be landscaped with numerous trees, shrubs, and a series of landscaped metal panels (Attachment 3, Sheet LP-1).