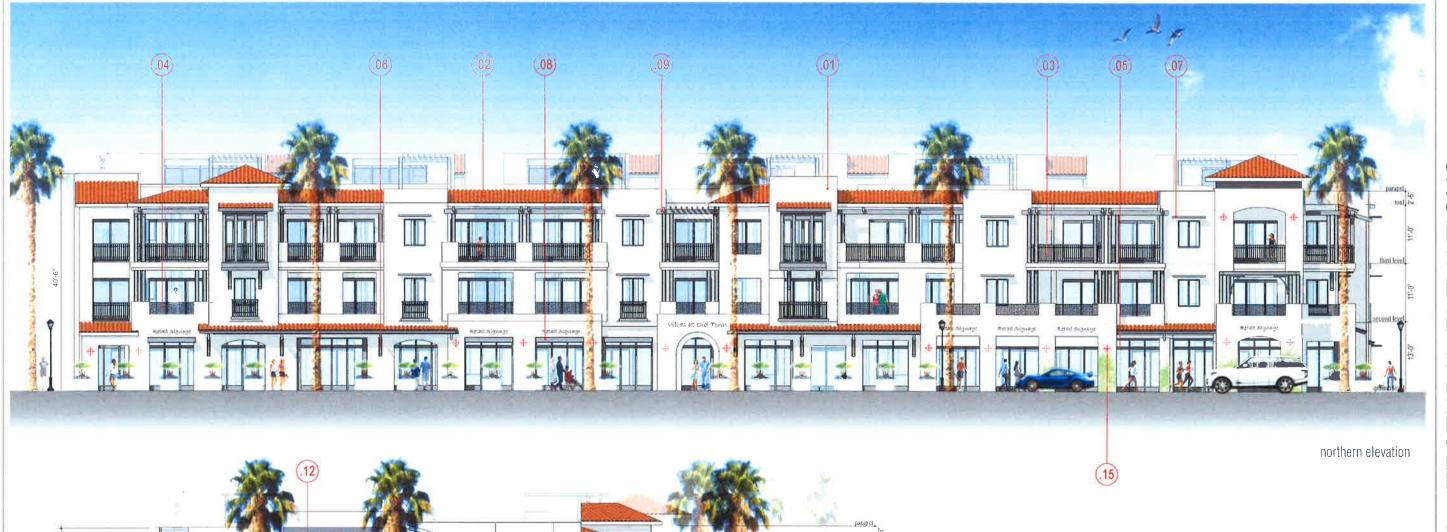

### **Architectural Design:**

The buildings have been designed to reflect a modern interpretation of the Santa Barbara/Spanish architectural theme (Attachment 3, Sheet 5.1 – 6.7). The style does not intend to duplicate the existing buildings within Old Town, but rather blend the traditional Californian Mission Revival style with the modern architectural style of the nearby Civic Center buildings. The proposal also includes architectural elements such as the use of archways, balconies, and varied wall planes, as well as the use of both flat and sloped tile roofs at varying roof heights.

The architecture and layout of Phase One of the Villas at Old Town is compatible with the existing surrounding land uses, and with two exceptions (building height and number of stories), is consistent with the development standards in the Municipal Code. The buildings are appropriate at the proposed locations, and supplemental design elements appropriately enhance the architecture of the buildings. There should be limited impact on the existing residential development to the south as the tallest point of Building B is set back over 400 feet from the nearest existing residential dwelling on Calle Fortuna (Attachment 3, Sheet C-7 & Sheet 3.0). The proposed perimeter landscaping screen abutting Calle Tampico will reduce the aesthetic impact of the private garages on the north elevation of Building A, especially as the landscaping mature.

The Municipal Code limits building height in the Village to thirty-five feet, or two stories. The proposed buildings do not meet these height requirements. Specific Plans are permitted to provide for deviations from certain development standards. The applicant has proposed a Specific Plan Amendment that addresses these requirements. With City Council approval of the Specific Plan Amendment, the proposal will meet all development standards.