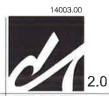

The architecture and layout of Phase One of the Villas at Old Town is compatible with the existing surrounding land uses, and with two exceptions (building height and number of stories), is consistent with the development standards in the Municipal Code. The buildings are appropriate at the proposed locations, and supplemental design elements appropriately enhance the architecture of the buildings. There should be limited impact on the existing residential development to the south as the tallest point of Building B is set back over 400 feet from the nearest existing residential dwelling on Calle Fortuna (Attachment 3, Sheet C-7 & Sheet 3.0). The proposed perimeter landscaping screen abutting Calle Tampico will reduce the aesthetic impact of the private garages on the north elevation of Building A, especially as the landscaping mature.

#### **CIVIL PLANS**

C-1 SITE PLAN PHASE 1
C-2 UNDERGROUND SITE PLAN PHASE 1
C-3 - C-6 PRELIMINARY GRADING & DRAINAGE PLAN
C-7 SITE CROSS SECTION
C-8 SEWER SERVICE PLAN
C-9 WATER SERVICE PLAN
C-10 PHASING PLAN
C-11 - C-12 STREET CROSS SECTIONS

#### **ARCHITECTURAL PLANS**

| PHASE 1 SITE PLAN           |
|-----------------------------|
| FIRE ACCESS STUDY           |
| SITE SECTION                |
| PARKING GARAGE PLAN PHASE 1 |
|                             |

### SITE CROSS SECTION THE VILLAS AT OLD TOWN

LOTS 62-66 EXCEPT THE NORTH 20 FEET, 68-71 AND 76-77 OF DESERT CLUB TRACT UNIT NO. 4, FILED IN M.B. 21/60, IN THE NORTH HALF OF THE NORTHWEST QUARTER OF THE SOUTHWEST QUARTER (N1/2 NW1/4 SW1/4) OF SECTION 6, T.6S., R.7E. S.B.M., CITY OF LA QUINTA, COUNTY OF RIVERSIDE, STATE OF CALIFORNIA COACHELLA VALLEY ENGINEERS MARCH, 2015