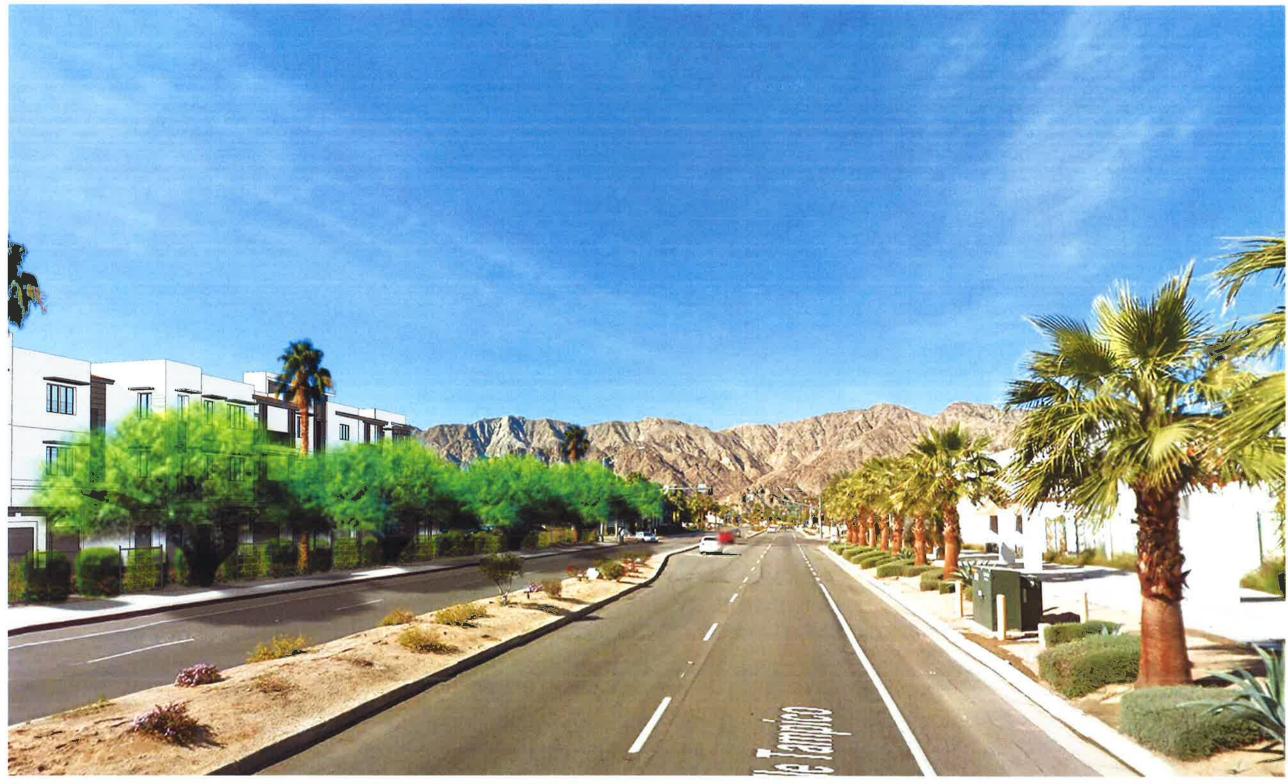

#### Landscaping:

Landscaping throughout the project site consists of primarily desert and other low to moderate water use plants (Attachment 3, Sheet LP-1 – LP-4). The proposed tree palette includes Mexican and Mediterranean Fan Palms. The shrub palette includes Bougainvillea, Lantana, and Yucca, among others. The temporary area between Phase One and Phase Two will be stabilized with decomposed granite and an adequate number of trees and shrubs (Attachment 3, Sheet LP-4). The perimeter area along Calle Tampico is proposed to be landscaped with numerous trees, shrubs, and a series of landscaped metal panels (Attachment 3, Sheet LP-1).

The proposed landscape plan is acceptable. The assorted species of plants add character to the proposed buildings and provide sufficient screening and accents around the project site, and is compliant with the Governor's Executive Order on drought. Furthermore, the landscaping plan is similar and compatible to the existing landscaping within Old Town, and is consistent with the plant palette in the proposed Specific Plan Amendment. The planters proposed along Main Street provide visual relief, as well as pedestrian-friendly amenities. The combination of landscaping and plant screen should sufficiently screen the private garages along Calle Tampico (Attachment 3, Sheet 5.5).

#### **3D VIEWS**

| 12.1 | MAIN STREET VIEW 1 |
|------|--------------------|
| 12.2 | MAIN STREET VIEW 2 |
| 12.3 | MAIN STREET VIEW 3 |
| 12.4 | STREET PERSPECTIV  |
| 12.5 | CALLE TAMPICO VIEW |

RECEIVED