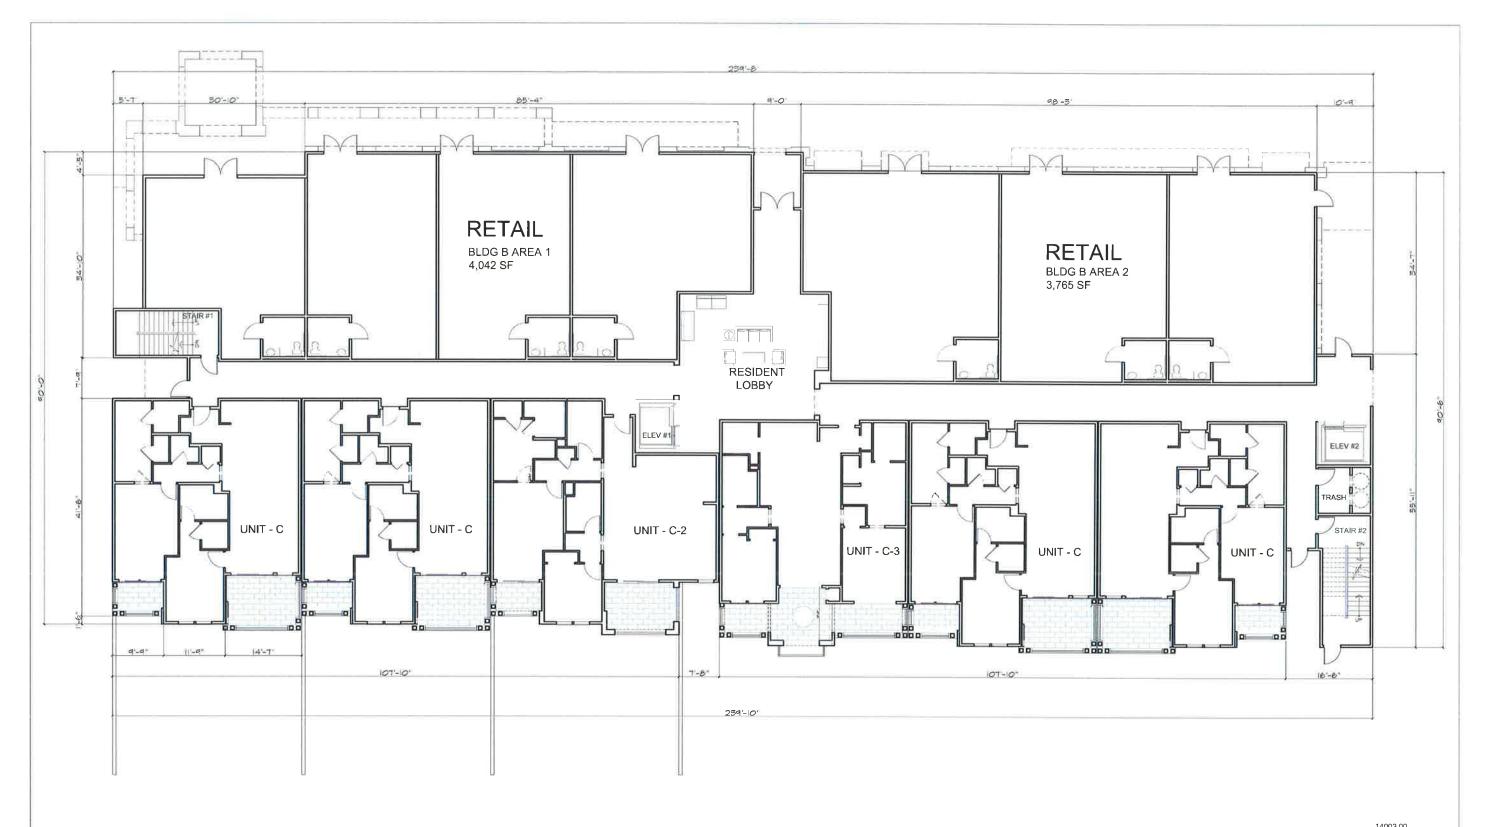

Building A includes approximately 5,300 square feet of commercial space and 15 private residential garages on the ground floor, five residential condominium units on the second floor, and five residential units on the third floor (Attachment 3, Sheet 5.1 –

5.7). The commercial spaces have frontages along Main Street, while the private garages are located at the rear of the building along Calle Tampico (Attachment 3, Sheet 1.1). Condominium unit sizes range from 1,530 to 2,140 square feet (Attachment 3, Sheet 5.7). Roof heights of the building fluctuate between 38 and 44 feet in order to provide a varying roofline and architectural projections.

Building B includes approximately 7,800 square feet of commercial space and six residential condominiums on the ground floor, 12 residential condominium units on the second floor, and 12 residential units on the third floor (Attachment 3, Sheet 6.1 – 6.7). The third-floor units also include access to a loft area on the roof, which includes living space and an outdoor deck area with patio cover. The commercial spaces have frontages along Main Street, and private backyards along the back of the building. Condominium unit sizes range from 1,219 to 1,682 square feet (Attachment 3, Sheet 6.7). Similar to Building A, the roof heights of Building B, including the loft and roof decks, fluctuate between 37 and 44 feet.