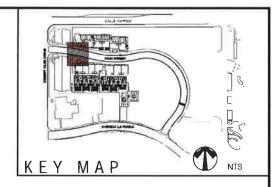

EXISTING COMMERCIAL DEVELOPMENT

SOUTH: VILLAGE COMMERCIAL

VACANT, UN-ENTITLED LAND

EAST: VILLAGE COMMERCIAL

**EXISTING COMMERCIAL DEVELOPMENT** 

WEST: MAJOR COMMUNITY FACILITIES

CIVIC CENTER CAMPUS

Villas at Old Town
Project Area Site Map

ATTACHMENT 2

September 2, 2015