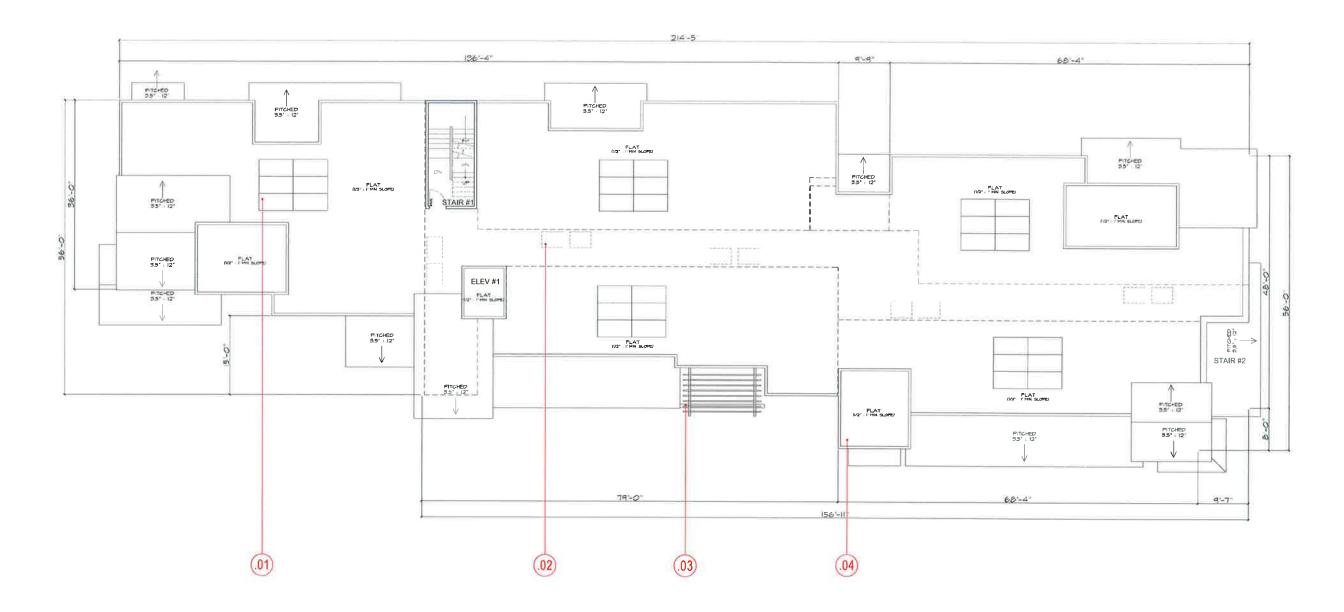

### **Architectural Design:**

The buildings have been designed to reflect a modern interpretation of the Santa Barbara/Spanish architectural theme (Attachment 3, Sheet 5.1 – 6.7). The style does not intend to duplicate the existing buildings within Old Town, but rather blend the traditional Californian Mission Revival style with the modern architectural style of the nearby Civic Center buildings. The proposal also includes architectural elements such as the use of archways, balconies, and varied wall planes, as well as the use of both flat and sloped tile roofs at varying roof heights.

5.7). The commercial spaces have frontages along Main Street, while the private garages are located at the rear of the building along Calle Tampico (Attachment 3, Sheet 1.1). Condominium unit sizes range from 1,530 to 2,140 square feet (Attachment 3, Sheet 5.7). Roof heights of the building fluctuate between 38 and 44 feet in order to provide a varying roofline and architectural projections.

Building B includes approximately 7,800 square feet of commercial space and six residential condominiums on the ground floor, 12 residential condominium units on the second floor, and 12 residential units on the third floor (Attachment 3, Sheet 6.1 – 6.7). The third-floor units also include access to a loft area on the roof, which includes living space and an outdoor deck area with patio cover. The commercial spaces have frontages along Main Street, and private backyards along the back of the building. Condominium unit sizes range from 1,219 to 1,682 square feet (Attachment 3, Sheet 6.7). Similar to Building A, the roof heights of Building B, including the loft and roof decks, fluctuate between 37 and 44 feet.