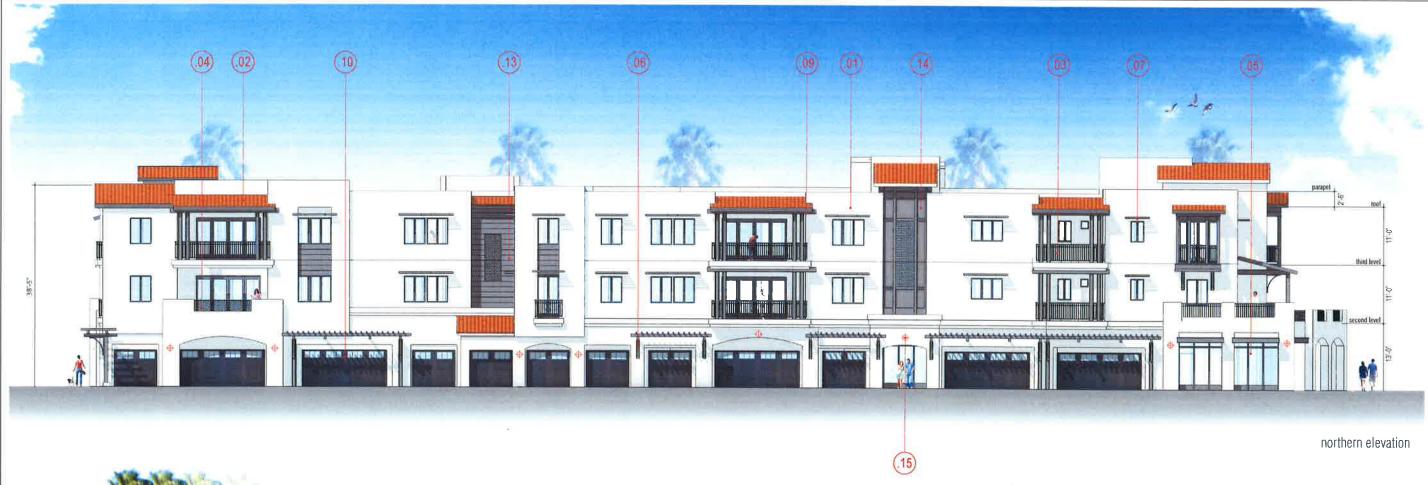

### **Architectural Design:**

The buildings have been designed to reflect a modern interpretation of the Santa Barbara/Spanish architectural theme (Attachment 3, Sheet 5.1 – 6.7). The style does not intend to duplicate the existing buildings within Old Town, but rather blend the traditional Californian Mission Revival style with the modern architectural style of the nearby Civic Center buildings. The proposal also includes architectural elements such as the use of archways, balconies, and varied wall planes, as well as the use of both flat and sloped tile roofs at varying roof heights.

Building A includes approximately 5,300 square feet of commercial space and 15 private residential garages on the ground floor, five residential condominium units on the second floor, and five residential units on the third floor (Attachment 3, Sheet 5.1 –

5.7). The commercial spaces have frontages along Main Street, while the private garages are located at the rear of the building along Calle Tampico (Attachment 3, Sheet 1.1). Condominium unit sizes range from 1,530 to 2,140 square feet (Attachment 3, Sheet 5.7). Roof heights of the building fluctuate between 38 and 44 feet in order to provide a varying roofline and architectural projections.

The architecture and layout of Phase One of the Villas at Old Town is compatible with the existing surrounding land uses, and with two exceptions (building height and number of stories), is consistent with the development standards in the Municipal Code. The buildings are appropriate at the proposed locations, and supplemental design elements appropriately enhance the architecture of the buildings. There should be limited impact on the existing residential development to the south as the tallest point of Building B is set back over 400 feet from the nearest existing residential dwelling on Calle Fortuna (Attachment 3, Sheet C-7 & Sheet 3.0). The proposed perimeter landscaping screen abutting Calle Tampico will reduce the aesthetic impact of the private garages on the north elevation of Building A, especially as the landscaping mature.