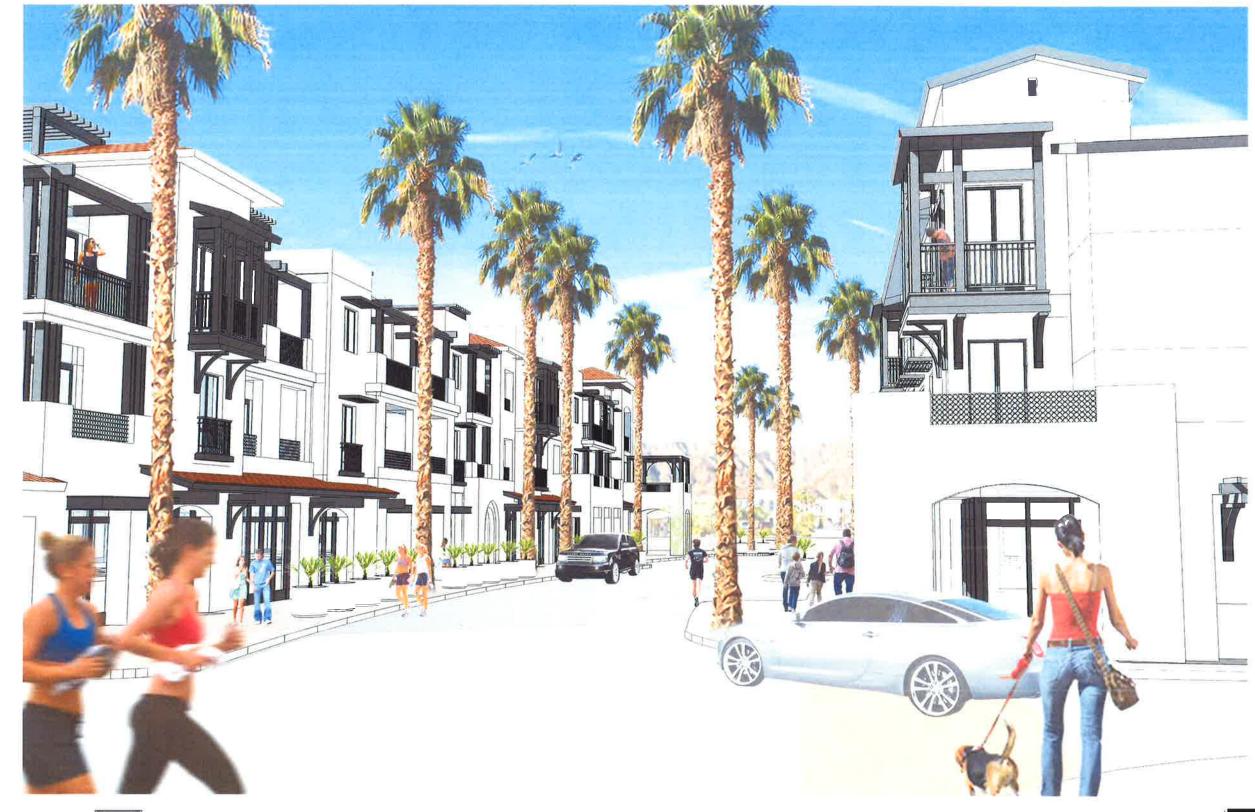

### Site Design:

The Phase One buildings, Building A and Building B, are situated along Main Street, east of the existing Old Town parking lots. The retention basin is located within an existing date palm grove and turf area located at the northeast corner of Avenida La Fonda and Main Street (Attachment 3, Sheet C-1). Pedestrian-oriented areas are located along storefronts on both sides of Main Street, and include amenities such as benches, potted plants, and decorative paving (Attachment 3, Sheet LP-3). Sidewalk

### **Architectural Design:**

The buildings have been designed to reflect a modern interpretation of the Santa Barbara/Spanish architectural theme (Attachment 3, Sheet 5.1 – 6.7). The style does not intend to duplicate the existing buildings within Old Town, but rather blend the traditional Californian Mission Revival style with the modern architectural style of the nearby Civic Center buildings. The proposal also includes architectural elements such as the use of archways, balconies, and varied wall planes, as well as the use of both flat and sloped tile roofs at varying roof heights.

#### Landscaping:

Landscaping throughout the project site consists of primarily desert and other low to moderate water use plants (Attachment 3, Sheet LP-1 – LP-4). The proposed tree palette includes Mexican and Mediterranean Fan Palms. The shrub palette includes Bougainvillea, Lantana, and Yucca, among others. The temporary area between Phase One and Phase Two will be stabilized with decomposed granite and an adequate number of trees and shrubs (Attachment 3, Sheet LP-4). The perimeter area along Calle Tampico is proposed to be landscaped with numerous trees, shrubs, and a series of landscaped metal panels (Attachment 3, Sheet LP-1).

The proposed landscape plan is acceptable. The assorted species of plants add character to the proposed buildings and provide sufficient screening and accents around the project site, and is compliant with the Governor's Executive Order on drought. Furthermore, the landscaping plan is similar and compatible to the existing landscaping within Old Town, and is consistent with the plant palette in the proposed Specific Plan Amendment. The planters proposed along Main Street provide visual relief, as well as pedestrian-friendly amenities. The combination of landscaping and plant screen should sufficiently screen the private garages along Calle Tampico (Attachment 3, Sheet 5.5).