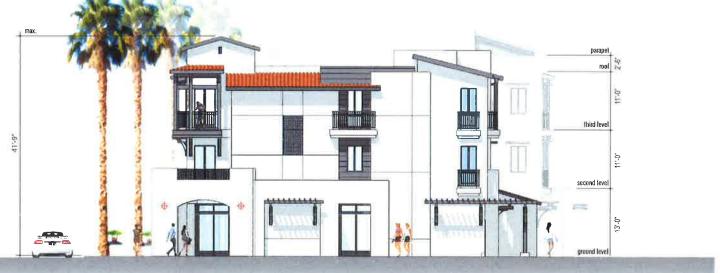

### **Architectural Design:**

The buildings have been designed to reflect a modern interpretation of the Santa Barbara/Spanish architectural theme (Attachment 3, Sheet 5.1 – 6.7). The style does not intend to duplicate the existing buildings within Old Town, but rather blend the traditional Californian Mission Revival style with the modern architectural style of the nearby Civic Center buildings. The proposal also includes architectural elements such as the use of archways, balconies, and varied wall planes, as well as the use of both flat and sloped tile roofs at varying roof heights.

Building B includes approximately 7,800 square feet of commercial space and six residential condominiums on the ground floor, 12 residential condominium units on the second floor, and 12 residential units on the third floor (Attachment 3, Sheet 6.1 – 6.7). The third-floor units also include access to a loft area on the roof, which includes living space and an outdoor deck area with patio cover. The commercial spaces have frontages along Main Street, and private backyards along the back of the building. Condominium unit sizes range from 1,219 to 1,682 square feet (Attachment 3, Sheet 6.7). Similar to Building A, the roof heights of Building B, including the loft and roof decks, fluctuate between 37 and 44 feet.

The architecture and layout of Phase One of the Villas at Old Town is compatible with the existing surrounding land uses, and with two exceptions (building height and number of stories), is consistent with the development standards in the Municipal Code. The buildings are appropriate at the proposed locations, and supplemental design elements appropriately enhance the architecture of the buildings. There should be limited impact on the existing residential development to the south as the tallest point of Building B is set back over 400 feet from the nearest existing residential dwelling on Calle Fortuna (Attachment 3, Sheet C-7 & Sheet 3.0). The proposed perimeter landscaping screen abutting Calle Tampico will reduce the aesthetic impact of the private garages on the north elevation of Building A, especially as the landscaping mature.