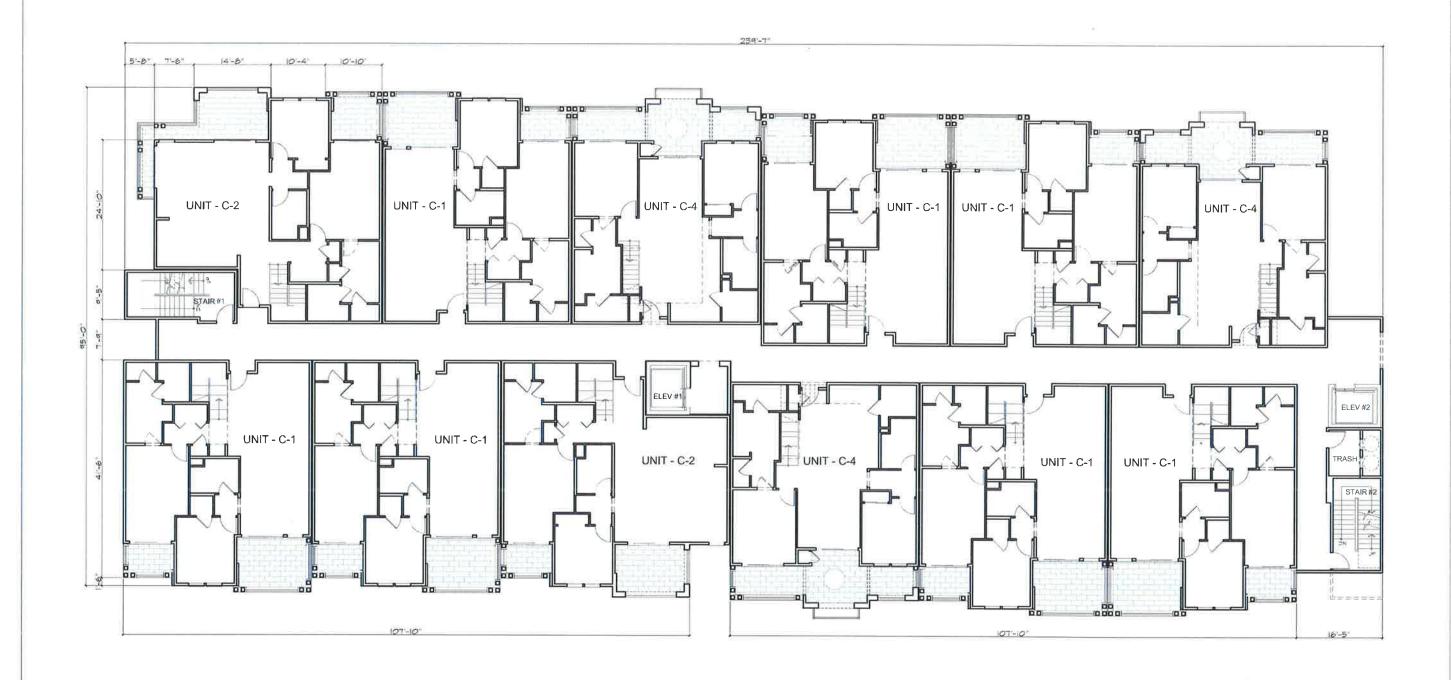

The Villas project is proposed to be built in two phases (Attachment 3, Sheet C-10). Phase One of the Villas is the subject of this current entitlement review, and entitlement applications for Phase Two will be submitted and reviewed at a later date. The first phase includes two buildings consisting of 40 two-bedroom condominiums, 13,000 square feet of ground-floor commercial space, a portion of an underground parking garage, and a retention basin. The second phase includes the completion of the underground garage, an additional 44 condominium units, and 7,000 square feet of commercial space located within three additional buildings.

### Site Design:

The Phase One buildings, Building A and Building B, are situated along Main Street, east of the existing Old Town parking lots. The retention basin is located within an existing date palm grove and turf area located at the northeast corner of Avenida La Fonda and Main Street (Attachment 3, Sheet C-1). Pedestrian-oriented areas are located along storefronts on both sides of Main Street, and include amenities such as benches, potted plants, and decorative paving (Attachment 3, Sheet LP-3). Sidewalk

Building A includes approximately 5,300 square feet of commercial space and 15 private residential garages on the ground floor, five residential condominium units on the second floor, and five residential units on the third floor (Attachment 3, Sheet 5.1 –

5.7). The commercial spaces have frontages along Main Street, while the private garages are located at the rear of the building along Calle Tampico (Attachment 3, Sheet 1.1). Condominium unit sizes range from 1,530 to 2,140 square feet (Attachment 3, Sheet 5.7). Roof heights of the building fluctuate between 38 and 44 feet in order to provide a varying roofline and architectural projections.

Building B includes approximately 7,800 square feet of commercial space and six residential condominiums on the ground floor, 12 residential condominium units on the second floor, and 12 residential units on the third floor (Attachment 3, Sheet 6.1 – 6.7). The third-floor units also include access to a loft area on the roof, which includes living space and an outdoor deck area with patio cover. The commercial spaces have frontages along Main Street, and private backyards along the back of the building. Condominium unit sizes range from 1,219 to 1,682 square feet (Attachment 3, Sheet 6.7). Similar to Building A, the roof heights of Building B, including the loft and roof decks, fluctuate between 37 and 44 feet.