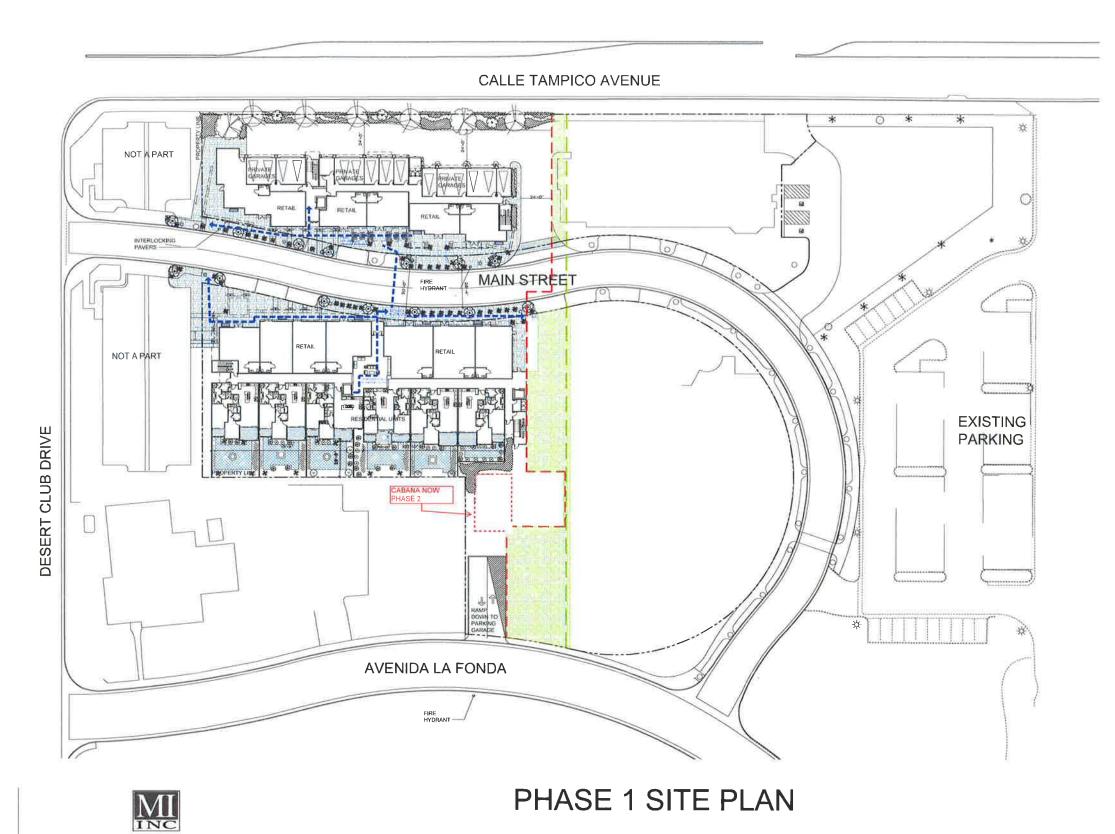

Two vehicular access points are identified. A driveway is located along Main Street to the east of Building A that provides access to the surface level garages along the north elevation of Building A. The driveway that provides access to the subterranean parking garage is located along Avenida La Fonda.

#### **CIVIL PLANS**

C-1 SITE PLAN PHASE 1
C-2 UNDERGROUND SITE PLAN PHASE 1
C-3 - C-6 PRELIMINARY GRADING & DRAINAGE PLAN
C-7 SITE CROSS SECTION
C-8 SEWER SERVICE PLAN
C-9 WATER SERVICE PLAN
C-10 PHASING PLAN
C-11 - C-12 STREET CROSS SECTIONS

#### **ARCHITECTURAL PLANS**

| PHASE 1 SITE PLAN           |
|-----------------------------|
| FIRE ACCESS STUDY           |
| SITE SECTION                |
| PARKING GARAGE PLAN PHASE 1 |
|                             |