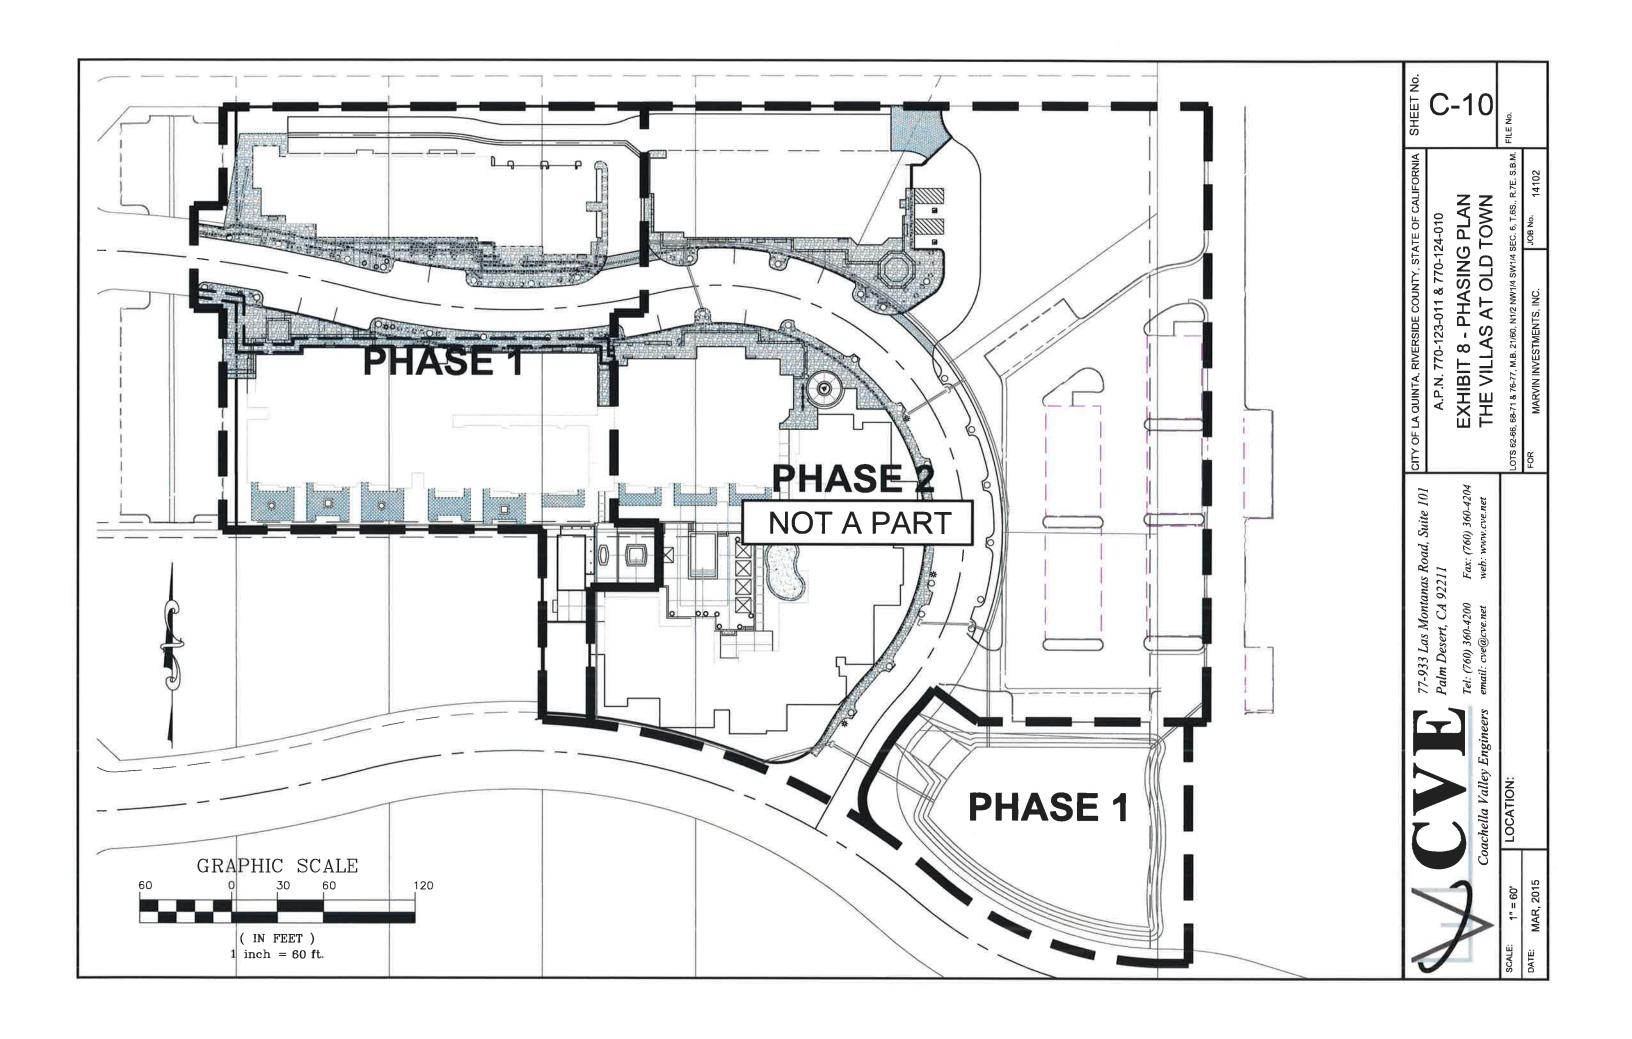

The Villas project is proposed to be built in two phases (Attachment 3, Sheet C-10). Phase One of the Villas is the subject of this current entitlement review, and entitlement applications for Phase Two will be submitted and reviewed at a later date. The first phase includes two buildings consisting of 40 two-bedroom condominiums, 13,000 square feet of ground-floor commercial space, a portion of an underground parking garage, and a retention basin. The second phase includes the completion of the underground garage, an additional 44 condominium units, and 7,000 square feet of commercial space located within three additional buildings.

widths vary along the building frontages, with a minimum 15-foot width, and shade structures incorporated throughout. Bicycle parking will be provided along Main Street. The remainder of the project site is reserved for the second phase of the Villas project, which will remain vacant until construction of Phase Two commences.

#### **CIVIL PLANS**

C-1 SITE PLAN PHASE 1
C-2 UNDERGROUND SITE PLAN PHASE 1
C-3 - C-6 PRELIMINARY GRADING & DRAINAGE PLAN
C-7 SITE CROSS SECTION
C-8 SEWER SERVICE PLAN
C-9 WATER SERVICE PLAN
C-10 PHASING PLAN
C-11 - C-12 STREET CROSS SECTIONS