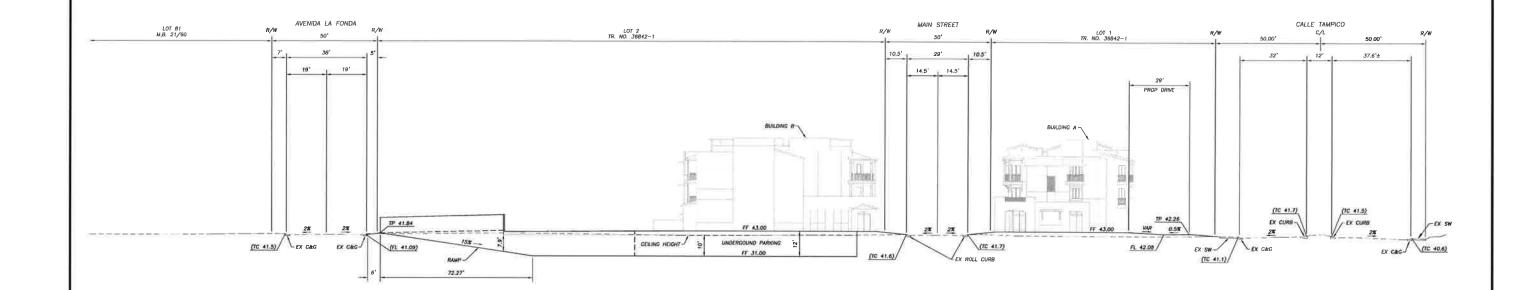

### SITE CROSS SECTION THE VILLAS AT OLD TOWN

LOTS 62-66 EXCEPT THE NORTH 20 FEET, 68-71 AND 76-77 OF DESERT CLUB TRACT UNIT NO. 4, FILED IN M.B. 21/60, IN THE NORTH HALF OF THE NORTHWEST QUARTER OF THE SOUTHWEST QUARTER (N1/2 NW1/4 SW1/4) OF SECTION 6, T.6S., R.7E. S.B.M., CITY OF LA QUINTA, COUNTY OF RIVERSIDE, STATE OF CALIFORNIA COACHELLA VALLEY ENGINEERS MARCH, 2015

lley Engineers email: cvelogove net web: www.cve.net

CITY OF LA QUINTA, RIVERSIDE COUNTY, STATE OF CALIFORNIA SHEET No. A.P.N. 770-123-011 & 770-124-010 SITE CROSS SECTION

THE VILLAS AT OLD TOWN MARVIN INVESTMENTS, INC. JOB No. 14102

N.T.S

AVENIDA LA FONDA (EXISTING) N.T.S

EXHIBIT 9 - CROSS SECTIONS THE VILLAS AT OLD TOWN

Fax: (760) 360-4204 web: www.cve.net 77-933 Las Montanas Road, Suite 101 Palm Desert, CA 92211

Tel: (760) 360-4200 email: cve@cve.net

LOCATION:

MAIN STREET (EXISTING) SCALE: 1"=5'

A.P.N. 770-123-011 & 770-124-010

EXHIBIT 9 - CROSS SECTION THE VILLAS AT OLD TOWN

Fax: (760) 360-4204 web: www.cve.net

77-933 Las Montanas Road, Suite 101 Palm Desert, CA 92211