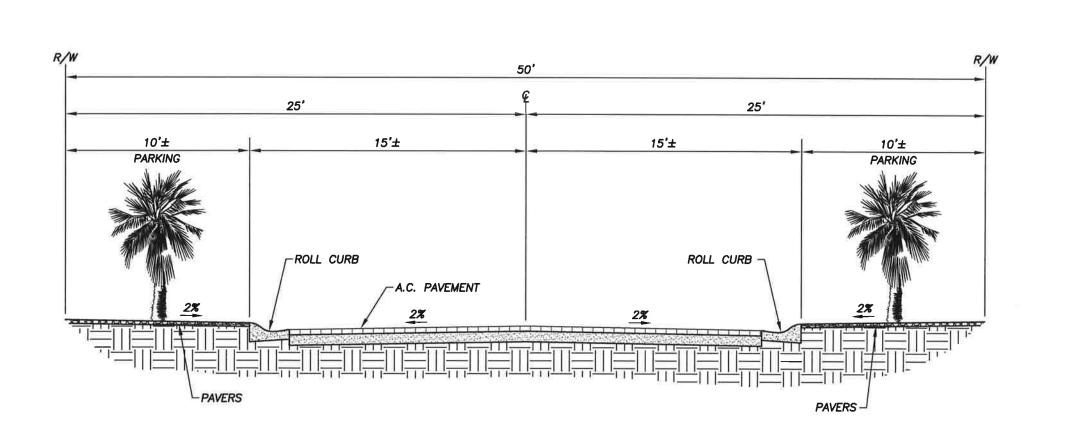

#### **CIVIL PLANS**

C-1 SITE PLAN PHASE 1
C-2 UNDERGROUND SITE PLAN PHASE 1
C-3 - C-6 PRELIMINARY GRADING & DRAINAGE PLAN
C-7 SITE CROSS SECTION
C-8 SEWER SERVICE PLAN
C-9 WATER SERVICE PLAN
C-10 PHASING PLAN
C-11 - C-12 STREET CROSS SECTIONS

### SITE CROSS SECTION THE VILLAS AT OLD TOWN

LOTS 62-66 EXCEPT THE NORTH 20 FEET, 68-71 AND 76-77 OF DESERT CLUB TRACT UNIT NO. 4, FILED IN M.B. 21/60, IN THE NORTH HALF OF THE NORTHWEST QUARTER OF THE SOUTHWEST QUARTER (N1/2 NW1/4 SW1/4) OF SECTION 6, T.6S., R.7E. S.B.M., CITY OF LA QUINTA, COUNTY OF RIVERSIDE, STATE OF CALIFORNIA COACHELLA VALLEY ENGINEERS MARCH, 2015

lley Engineers email: cvelogove net web: www.cve.net

CITY OF LA QUINTA, RIVERSIDE COUNTY, STATE OF CALIFORNIA SHEET No. A.P.N. 770-123-011 & 770-124-010 SITE CROSS SECTION

THE VILLAS AT OLD TOWN MARVIN INVESTMENTS, INC. JOB No. 14102

N.T.S

AVENIDA LA FONDA (EXISTING) N.T.S

EXHIBIT 9 - CROSS SECTIONS THE VILLAS AT OLD TOWN

Fax: (760) 360-4204 web: www.cve.net 77-933 Las Montanas Road, Suite 101 Palm Desert, CA 92211

Tel: (760) 360-4200 email: cve@cve.net

LOCATION:

MAIN STREET (EXISTING) SCALE: 1"=5'

A.P.N. 770-123-011 & 770-124-010

EXHIBIT 9 - CROSS SECTION THE VILLAS AT OLD TOWN

Fax: (760) 360-4204 web: www.cve.net

77-933 Las Montanas Road, Suite 101 Palm Desert, CA 92211