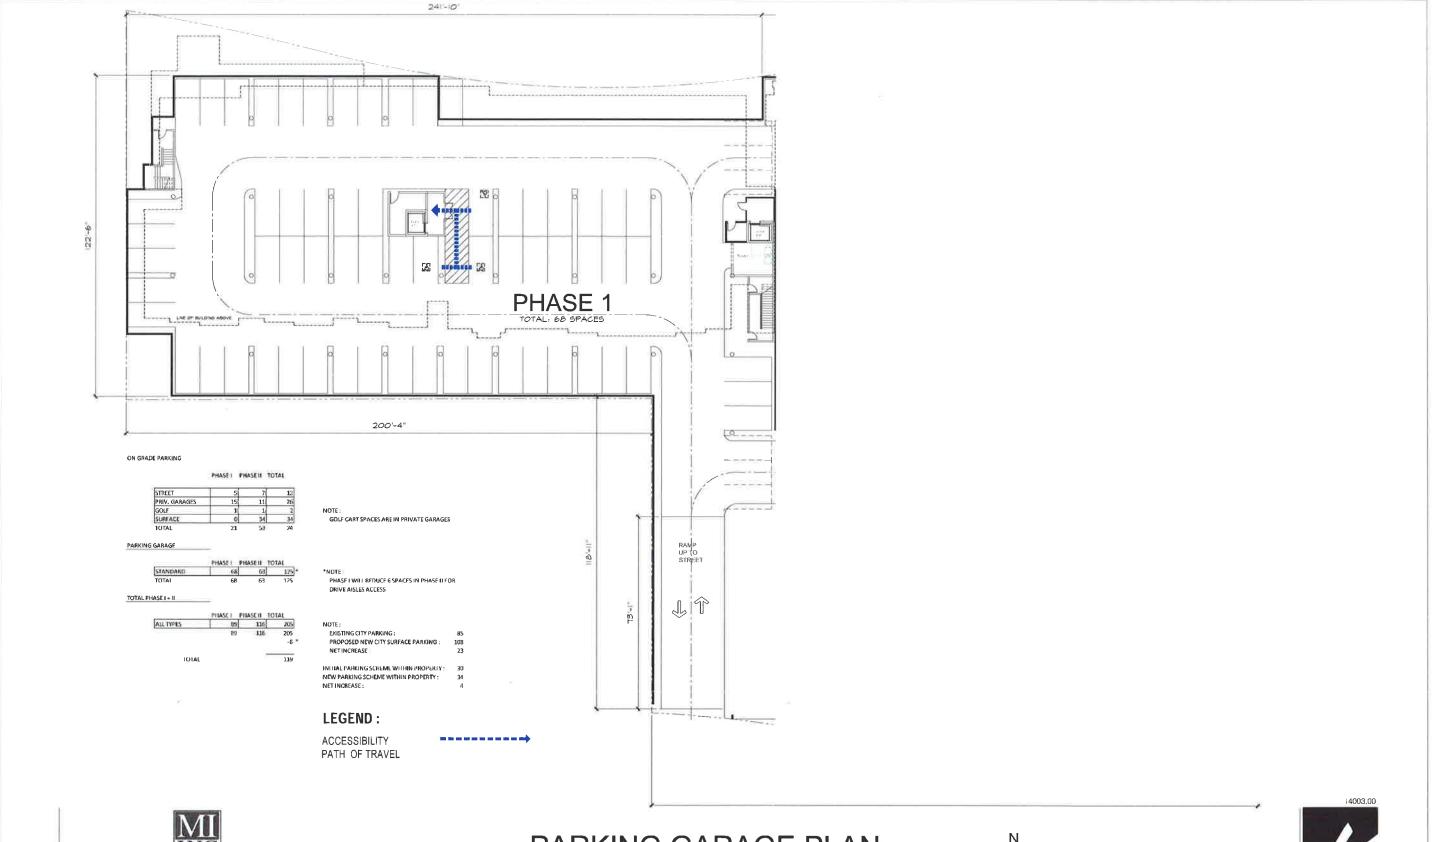

Building A includes approximately 5,300 square feet of commercial space and 15 private residential garages on the ground floor, five residential condominium units on the second floor, and five residential units on the third floor (Attachment 3, Sheet 5.1 –

5.7). The commercial spaces have frontages along Main Street, while the private garages are located at the rear of the building along Calle Tampico (Attachment 3, Sheet 1.1). Condominium unit sizes range from 1,530 to 2,140 square feet (Attachment 3, Sheet 5.7). Roof heights of the building fluctuate between 38 and 44 feet in order to provide a varying roofline and architectural projections.