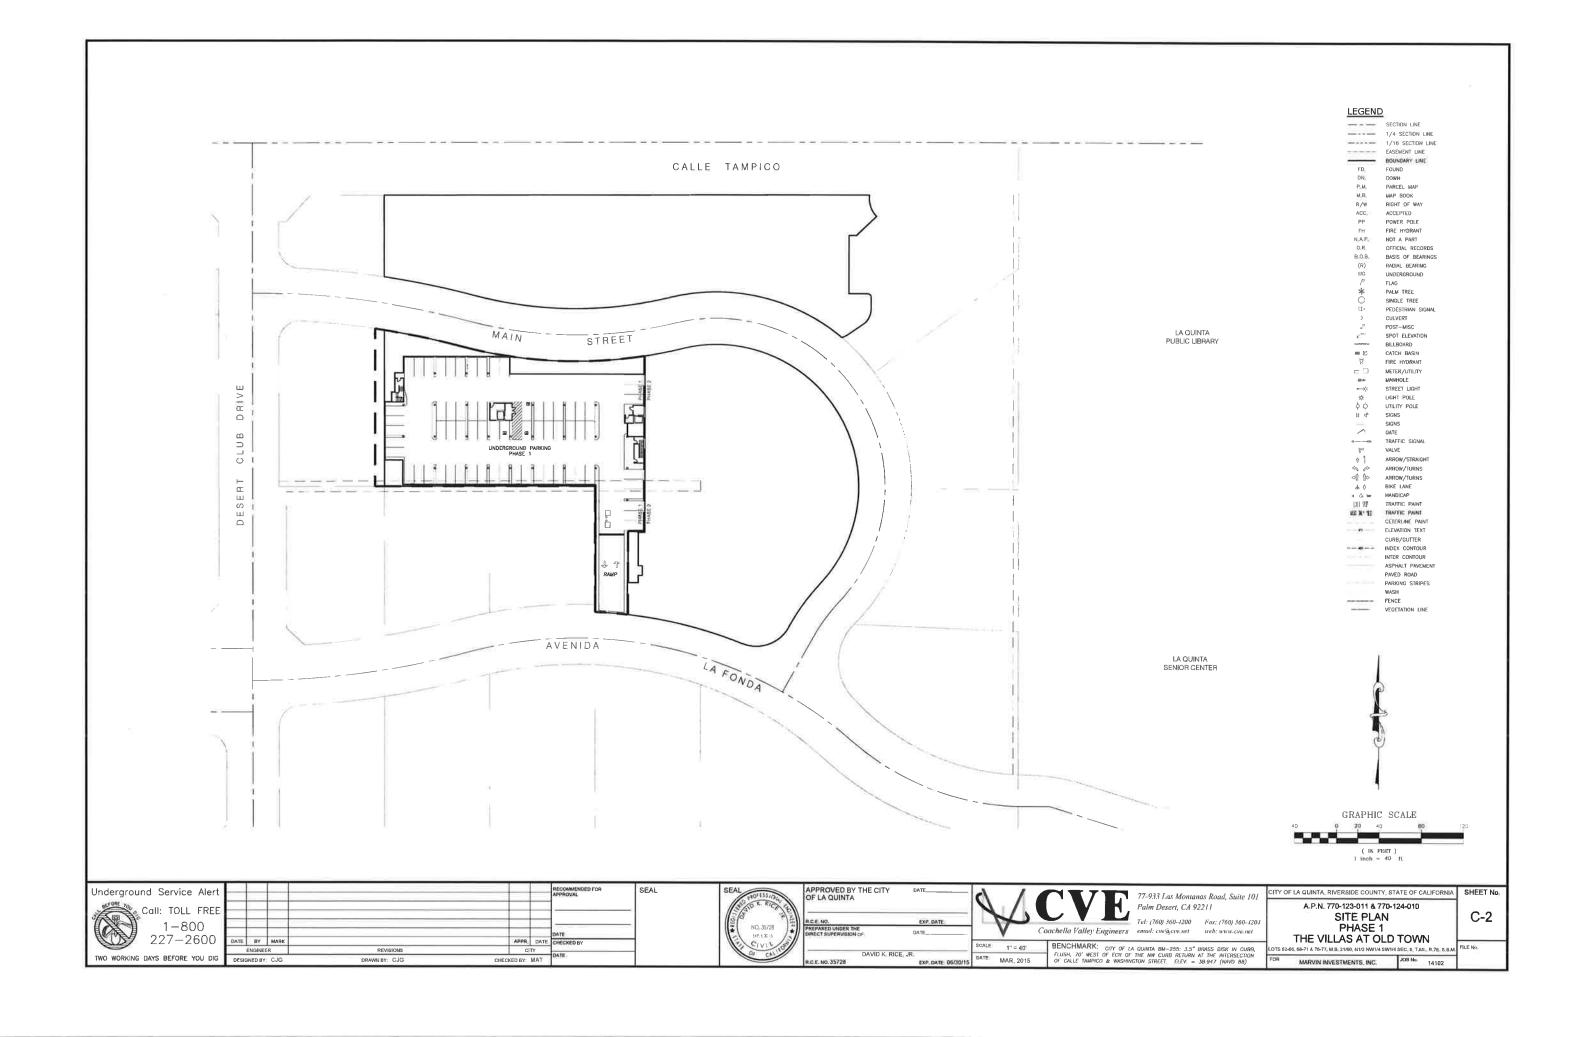

Two vehicular access points are identified. A driveway is located along Main Street to the east of Building A that provides access to the surface level garages along the north elevation of Building A. The driveway that provides access to the subterranean parking garage is located along Avenida La Fonda.

As part of Phase One, a total of 68 parking spaces will be provided in the underground parking garage (3 ADA-accessible spaces), 5 on-street parking spaces along Main Street, and 15 individual garage spaces within Building A. Phase Two will include completion of the garage, additional on-street parking on Main Street, as well as a reconfiguration of the City Library parking lot. The following chart summarizes the parking program for the Villas:

#### **CIVIL PLANS**

C-1 SITE PLAN PHASE 1
C-2 UNDERGROUND SITE PLAN PHASE 1
C-3 - C-6 PRELIMINARY GRADING & DRAINAGE PLAN
C-7 SITE CROSS SECTION
C-8 SEWER SERVICE PLAN
C-9 WATER SERVICE PLAN
C-10 PHASING PLAN
C-11 - C-12 STREET CROSS SECTIONS