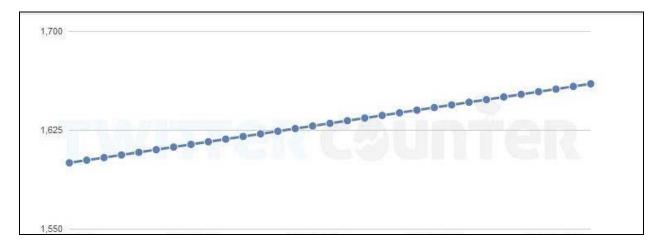

**Increased Twitter and Facebook Traffic:** The City's Twitter and Facebook accounts continue to see increased traffic and participation in the second quarter. The use of images and links in social media postings continues to be a successful strategy to maximize interaction with social media users.

Facebook Likes increased 12% from 15,882 to 17,771 this quarter.

Twitter followers increased 6% from 1,580 to over 1,660.

EMBASSY SHITES\*