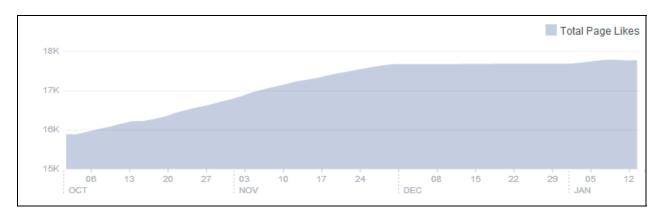

**Increased Twitter and Facebook Traffic:** The City's Twitter and Facebook accounts continue to see increased traffic and participation in the second quarter. The use of images and links in social media postings continues to be a successful strategy to maximize interaction with social media users.

Facebook Likes increased 12% from 15,882 to 17,771 this quarter.

Twitter followers increased 6% from 1,580 to over 1,660.

EMBASSY SHITES\*