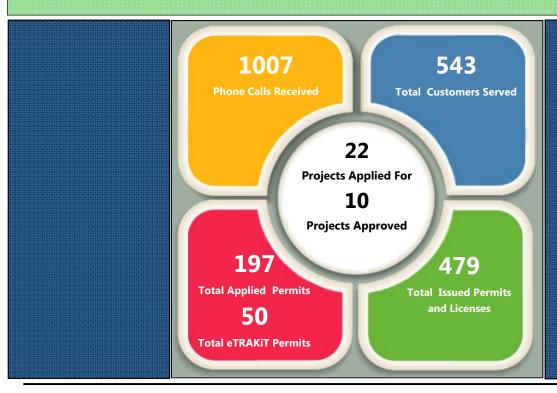

016 REPORT



The Design and Development Department represents one of six City departments, and consists of five divisions: Customer Center, Planning, Building, Development Services, and Engineering Services. The hub of the department is the Customer Center. It provides all development related services in one location including plan checking, inspections, and permit services.

### CUSTOMER CENTER

The Customer Center serves as a one-stop shop for La Quinta residents. It is the central location for obtaining permits for planning, building, engineering, garage sales, and special events. The Customer Center assists customers through the permitting process from initial questions and preapplication meetings through inspections and final certificate of occupancy.

#### **JANUARY 2016 METRICS**



The Planning Division works with residential and commercial property/business owners and developers to ensure development in the City is constructed consistent with the City's goals and policies.

#### Planning Activity

The Planning Commission approved a Conditional Use Permit 2015-0004 on Tuesday, January 12, 2016 for Laser Oasis. Laser Oasis is a proposed indoor family entertainment center to include a laser tag course an laser maze, arcade, dining and bar area, and party rooms within an existing 16,000 sq. ft. building

#### **Administrative Permits**

Includes sign applications, temporary use permits, minor use permits, final landscaping plans, etc.

#### **Entitlement Permits**

Includes site development permits, conditional use permits, subdivision maps, etc.

| Submitted Applicat