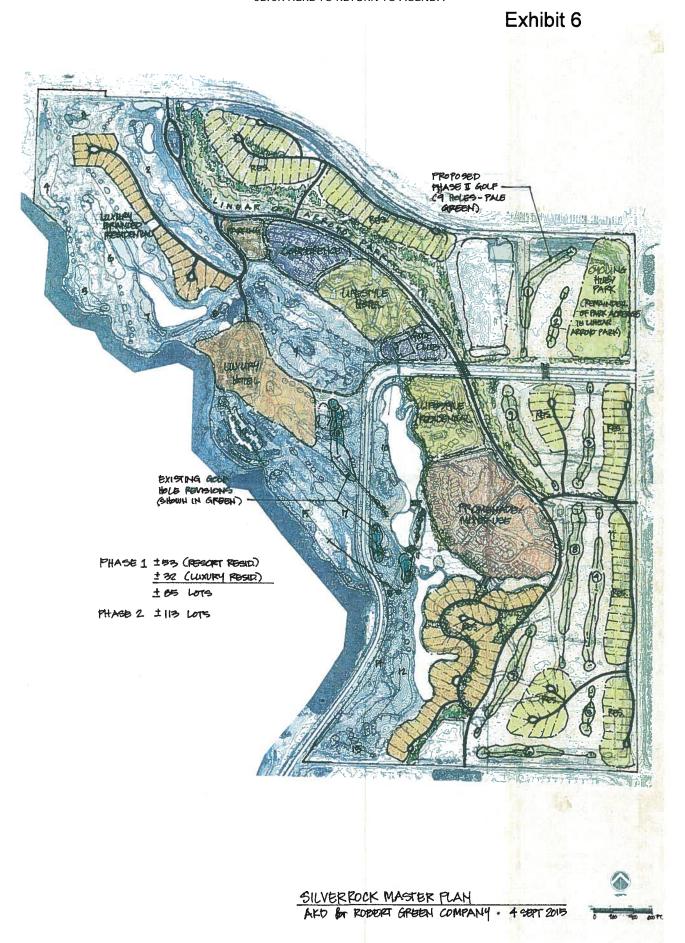

#### **CLOSED SESSION**

- 1. CONFERENCE WITH LEGAL COUNSEL EXISTING LITIGATION PURSUANT TO GOVERNMENT CODE SECTION 54956.9(d)(1) ALVERIZ ET AL. V. CITY OF LA QUINTA ET AL., RIVERSIDE COUNTY SUPERIOR COURT CASE NO. PSC 1503161; BARTON ET.AL. V. CITY OF LA QUINTA ET AL., RIVERSIDE COUNTY SUPERIOR COURT CASE NO. PSC 1505200
- 2. CONFERENCE WITH REAL PROPERTY NEGOTIATORS PURSUANT TO GOVERNMENT CODE SECTION 54956.8 FOR PROPERTY LOCATED AT: SILVERROCK RESORT (APNS 770-200-026; 776-150-021; 776-150-023; 770-060-056; 770-060-057; 770-060-058; 770-060-059; 770-060-061; 770-060-062; 777-490-004; 777-490-006; 777-490-007; 777-490-012 AND 777-490-014)

CITY NEGOTIATOR: FRANK J. SPEVACEK, CITY MANAGER
NEGOTIATING PARTY: SILVERROCK DEVELOPMENT, LLC.
UNDER NEGOTIATION: PRICE AND TERMS OF PAYMENT FOR ACQUISITION
AND/OR DISPOSITION OF THE PROPERTY IDENTIFIED