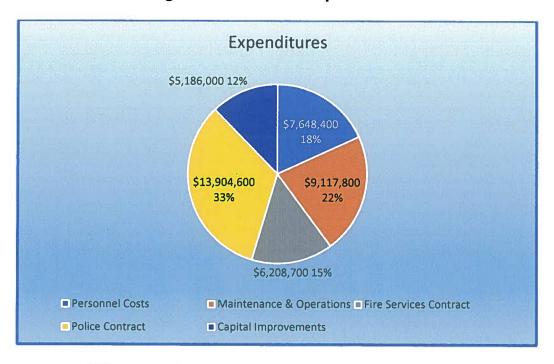

d plan/map checking services.

# 3.0 Expenditures

## 3.1 Background

The City Base 10-Year Projection (Exhibit 1-Appendix) provides the base revenue and expenditure projection for the 10-year period FY17-FY26. Expenditure detail was further analyzed by review/analysis of the FY16 Adopted Budget, CAFR and several document requests and interviews with City staff.

## 3.1.1 Government Fund Accounting

Refer to Section 2.1.1.

## 3.1.2 Expenditure Types

The primary expenditure types reviewed/analyzed include:

- Personnel
- Fire Services
- Maintenance and Operations
- Police Services
- Capital Improvements

The total budgeted expenditures for FY16 is \$42,065,500 (includes \$3,634,000 for capital improvement projects). Figure 3.1.2-1 shows the budget allocation by primary expenditure type.



Figure 3.1.2-1 FY16 Expenditures

The detailed analysis of these primary expenditures are provided in the following sections.

## 3.1.3 Expenditure Funding Sources

Funding sources for these expenditures include:

- Sales Tax
- Property Tax
- TOT
- Fees & Charges

See Section 2 for more details.

## 3.1.4 Reserves & Reserve Policy

Refer to Section 2.1.3.

#### 3.2 Personnel

The total number of authorized positions is 79.4 (0.002 positions/capita). This compares favorably to Palm Desert which has authorized positions of 118.3 (0.0023 positions/capita). The 79.4 positions are permanent positions. Part-time positions are budgeted in the Salaries section of each department's budget. The number of authorized positions by department is depicted in Table 3.2-1.

**Table 3.2-1 Authorized Posit