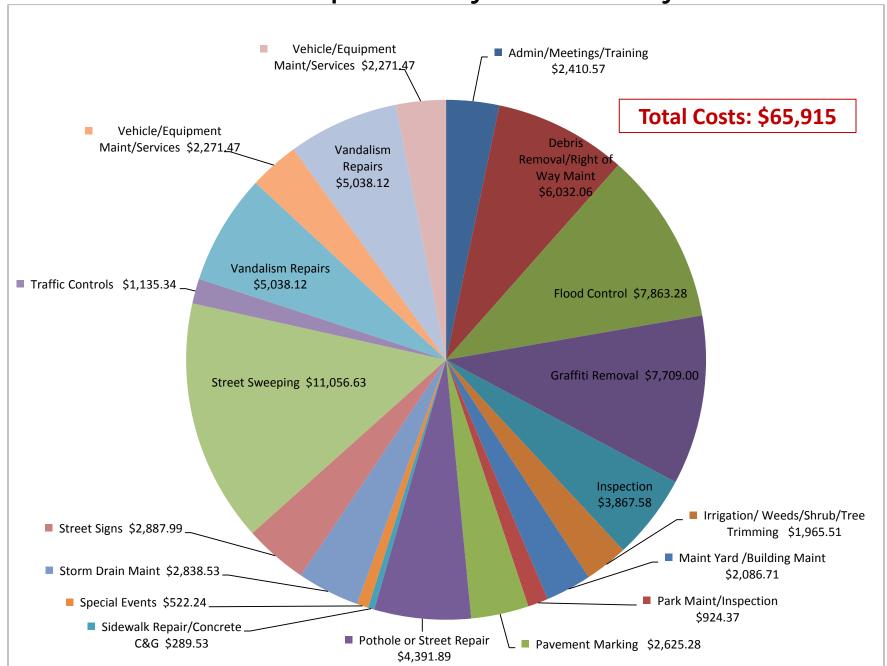

rated on their response time, effectiveness, and courtesy. A summary of responses is provided below and detailed surveys are provided as Attachment 2:
  - 100 percent of respondents rated Response Times as "Superior" or "Good"
  - 100 percent of respondents indicated their expectations were "Exceeded" or "Met"
  - 50 percent of respondents rated Employee Effectiveness as "Superior"
  - 50 percent of respondents rated Employee Courtesy as "Superior"

Surveys also include positive feedback from residents such as: "Thank you for the prompt response. The light post looks great." "The area was cleaned up and looks great".

Attachments: 1. Maintenance Expenditures by Task for January.

2. Customer Satisfaction Survey Details for January.

#### Maintenance Expenditures by Task for January 2016



**ATTACHMENT 1** 

#### Customer Satisfaction Survey Details 01/01/2016 to 01/31/2016

|                         | 01/01/2010 to 01/31/2010                                                                                                                                                                                                                                                                                                                                                                                                                                                                              |
|-------------------------|------------------------------------------------------------------------------------------------------------------------------------------------------------------------