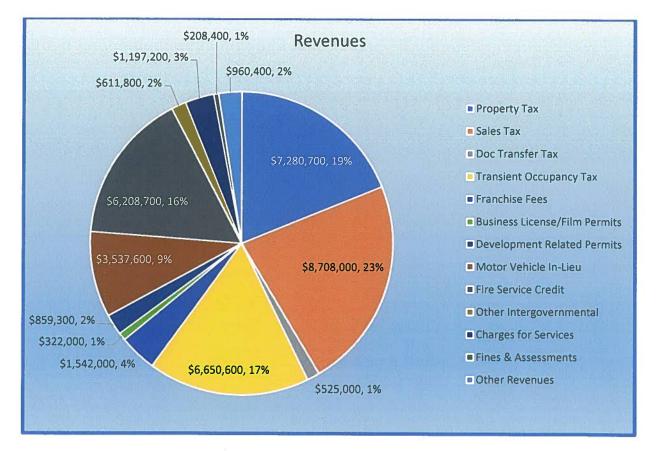

e credit and other.
- 4. <u>Charges for Services</u>—Fees collected for various City services including leisure enrichment, facility rentals, sports, the Wellness Center and plan and map checks.
- 5. <u>Fines, Forfeitures and Abatements</u>—Fines for citations, vehicle impounds, motor vehicle code violations and parking violations.
- 6. <u>Use of Money and Property</u>—Interest income on investments, rental income and lease revenue.
- 7. <u>Miscellaneous</u>—Burrtec cost reimbursement, insurance recoveries and advertising co-op revenues.
- 8. Other Financing Sources—Reimbursement from the Capital Improvement Project Fund for general operating expenses related to capital improvement projects.

Figure 2.1.2-1 shows the FY16 budget revenues allocation (\$38,611,700) by primary revenue type.



Figure 2.1.2-1 FY16 Revenues

## 2.1.3 Reserve Policy

The estimated General Fund Reserve (Reserve) at the end of FY16 is \$85,934,717. Table 2.1.3-1 depicts the Reserve breakdown.

Table 2.1.3-1 Reserves-Projected 6/30/16

| Reserve Type                       | Amount       |
|------------------------------------|--------------|
| Non-spendable                      | \$57,066,029 |
| Specific Use (Retiree Medical)     | \$1,523,401  |
| Emergency                          | \$14,656,600 |
| Cash Flow                          | \$3,664,150  |
| Unappropriated Balance (Available) | \$9,024,537  |
| Total                              | \$85,934,717 |

The current Reserve Policy provides for a Total Reserve equal to 50% of nominal expenditures. Table 2.1.3-2 depicts the Reserve breakdown.

T