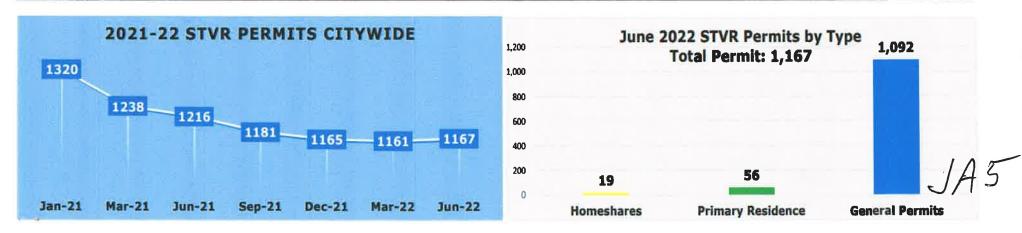

pt Areas                                      | 269    | 276                | 297                | 309                 | 321                | 340                | 367                | 40.3%                     | 26.70%                           |  |  |  |  |
| HOA Restricted Legacy                                  | 14     | 11                 | 7                  | 6                   | 8                  | 8                  | 8                  | 0.1%                      | -75.00%                          |  |  |  |  |
| Citywide Totals:                                       | 1,320  | 1,257              | 1,216              | 1,181               | 1,165              | 1,161              | 1,167              | 5.3%                      | -13.11%                          |  |  |  |  |



CITY COUNCIL MEETING - SEPTEMBER 20, 2022 - HAND-OUT BY RESIDENT JAMES LAMBERT DEPARTMENTAL REPORT NO. 3 - COMMENTS REGARDING IMPARTIAL ANALYSIS OF MEASURE A

I am presenting information which should have been covered in the City's Impartial Analysis of Measure A.

Measure A seeks to return the City of La Quinta to compliance with their own Municipal Code regulations on Zoning and Land use. Residential zoning uses do not include mention of unsupervised short duration hotel businesses, or STVRs. Chapter 3.25.055 does delineate the areas where STVRs are allowed: Transient Commercial, Village Commercial, and developments subject to a development agreement with the City.

At the August 2, 2022, meeting the City reported 1105 parcels in existing TC zones, of which 367 are permitted STVRs, an