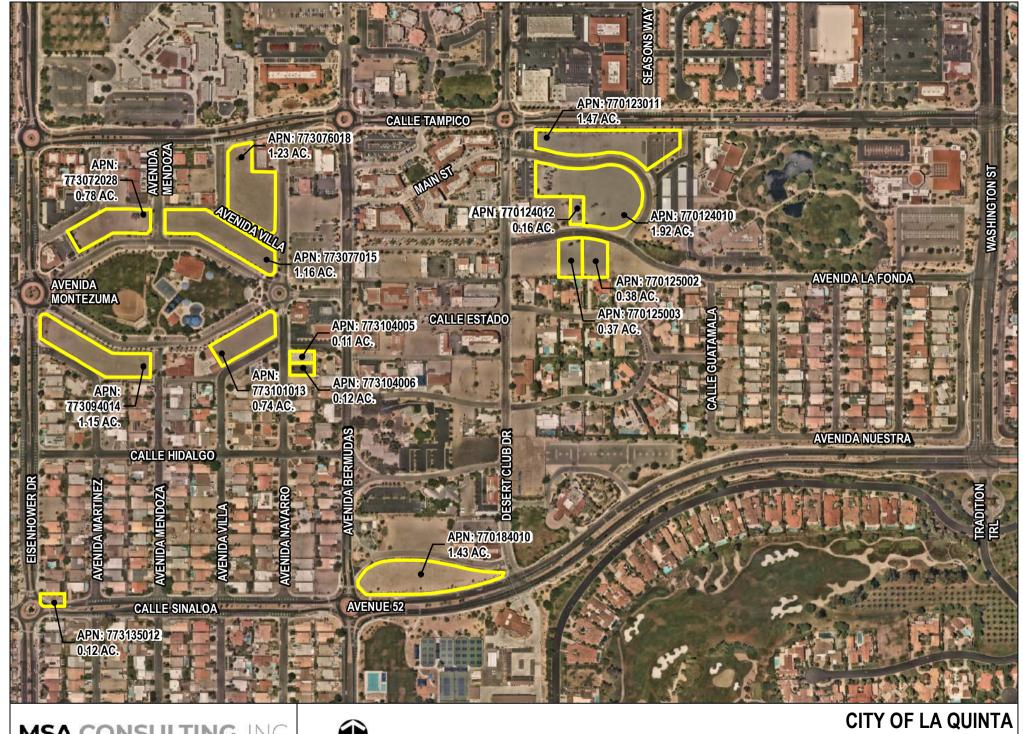

Dear Mayor Evans and Honorable City Councilmembers:

As a supplement to the letter I submitted yesterday concerning the above-referenced matter, please see the attached exhibit showing 14 properties in the Old Town La Quinta area that we understand to be owned by the City and undeveloped. If for any reason the City Council does not consider the Darby Road Property to be a suitable replacement for the Mayer Property as a site to be added to the Housing Element Site Inventory for the remaining 36 very low- and low-income units needed to accommodate the LA Quinta Village Apartments project, we believe there is sufficient City-owned land identified on this exhibit that could be added to the Site Inventory for that purpose.

We believe that between the Darby Road Property and the City-owned sites identified on the attached exhibit, the City Council has a number of options available to approve the La Quinta Village Apartments project **without** adding the Mayer Property to the Housing Element Site Inventory.