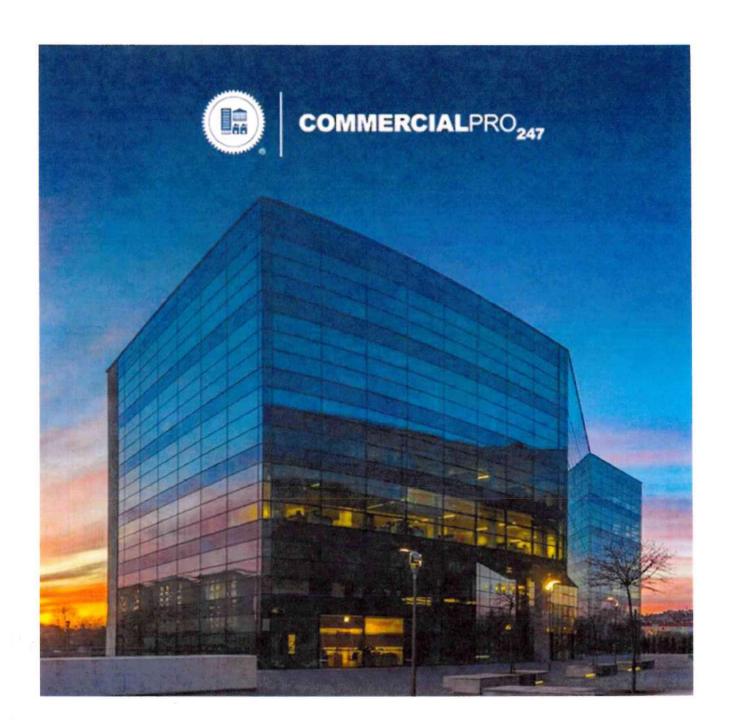

#### The Darby Road Property

Our review of vacant land in the City of La Quinta with a General Plan Land Use designation of Medium High Density Residential (MHDR) revealed a truly ideal site for the remaining 36 very low- and low-income affordable housing units needed to comply with the "no net loss" requirements. The 4.78-acre property (APN 609-051-002) located at 78220 Darby Road (the "Darby Road Property") is located very close to schools, as well as the public transit routes, retail stores and other commercial amenities along Washington Street. In fact, the Darby Road Property is located in the "Highest Resource" area shown on the City's map of TCAC Opportunity Areas (Table II-14 of the Housing Element), which reflects the site's rating for affordable housing opportunities by the California Department of Housing and Community Development (HCD) and the California Tax Credit Allocation Committee (TCAC). The "Highest Resource" designation means that the Darby Road Property is extremely well suited to receive tax credit financing for an affordable housing project. At 4.78 acres, the site is also the ideal size to receive tax credit financing through the very competitive TCAC award process.

Based on our review of public records, it appears that the Darby Road Property is owned by UHC Communities or an affiliated entity. As shown in the Property Details Report attached as Exhibit A, the Darby Road Property is owned by UHC 00034 LQ Quinta, with a mailing address of 2000 E. 4<sup>th</sup> Street, Suite 205, Santa Ana, CA 92705. We believe this is the same affordable housing developer who recently applied for a 64-unit affordable housing project on the undeveloped property at the southeast corner of Washington St. and Avenue 50. Accordingly, not only is the Darby Road Property objectively ideal for an affordable housing project, but it is likely to actually be developed with an affordable housing project because it is owned by an affordable housing builder (see UHC Communities website at <a href="http:///www.uhcllc.net">http:///www.uhcllc.net</a>). The Riverside County Parcel Report for the Darby Road Property, attached as Exhibit B,

Based on the foregoing, Mayer requests that the City Council add the Darby Road Property to the Site Inventory as Site No. 6, replacing the Staff proposal to include a portion of the Mayer Property on the Site Inventory as Site No. 6.

78220 DARBY RD, BERMUDA

**DUNES, CA 92203-9755** 

APN:

609-051-002

County:

RIVERSIDE

**Property Address** 

78220 DARBY RD

Legal Description Details Lot Number: 1 City, Municipality, Township: LA QUINTA Brief Description: 4.78 ACRES IN PAR 1 RS 015/032