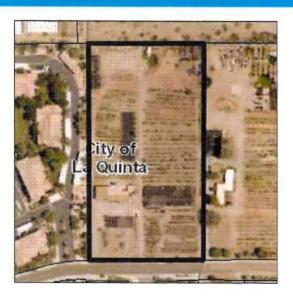

#### The Darby Road Property

Our review of vacant land in the City of La Quinta with a General Plan Land Use designation of Medium High Density Residential (MHDR) revealed a truly ideal site for the remaining 36 very low- and low-income affordable housing units needed to comply with the "no net loss" requirements. The 4.78-acre property (APN 609-051-002) located at 78220 Darby Road (the "Darby Road Property") is located very close to schools, as well as the public transit routes, retail stores and other commercial amenities along Washington Street. In fact, the Darby Road Property is located in the "Highest Resource" area shown on the City's map of TCAC Opportunity Areas (Table II-14 of the Housing Element), which reflects the site's rating for affordable housing opportunities by the California Department of Housing and Community Development (HCD) and the California Tax Credit Allocation Committee (TCAC). The "Highest Resource" designation means that the Darby Road Property is extremely well suited to receive tax credit financing for an affordable housing project. At 4.78 acres, the site is also the ideal size to receive tax credit financing through the very competitive TCAC award process.

Based on our review of public records, it appears that the Darby Road Property is owned by UHC Communities or an affiliated entity. As shown in the Property Details Report attached as Exhibit A, the Darby Road Property is owned by UHC 00034 LQ Quinta, with a mailing address of 2000 E. 4<sup>th</sup> Street, Suite 205, Santa Ana, CA 92705. We believe this is the same affordable housing developer who recently applied for a 64-unit affordable housing project on the undeveloped property at the southeast corner of Washington St. and Avenue 50. Accordingly, not only is the Darby Road Property objectively ideal for an affordable housing project, but it is likely to actually be developed with an affordable housing project because it is owned by an affordable housing builder (see UHC Communities website at <a href="http:///www.uhcllc.net">http:///www.uhcllc.net</a>). The Riverside County Parcel Report for the Darby Road Property, attached as Exhibit B,