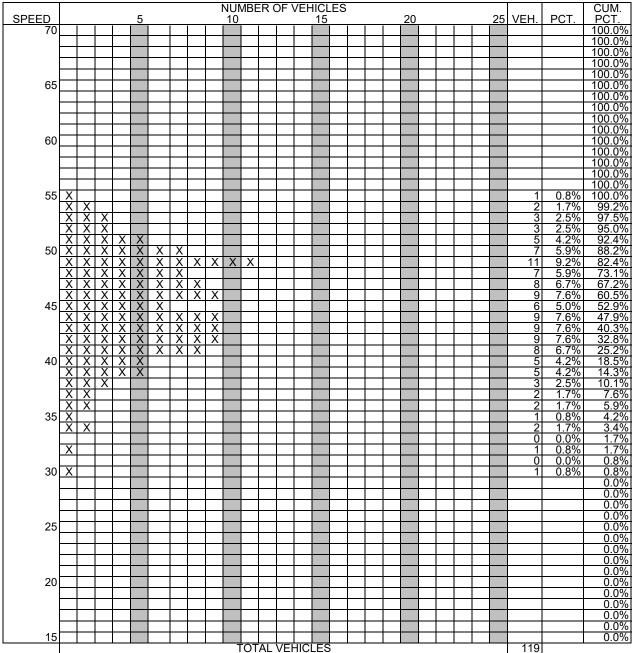

## CITY OF INDIO

1/9/2024

**JEFFERSON STREET** 

DATE:

**HCI** 

|                | TIME: | 2:30 PM - | 4:00 PM              |           | CHECKED BY: | SC | OTT MA |        |       |       |
|----------------|-------|-----------|----------------------|-----------|-------------|----|--------|--------|-------|-------|
|                |       |           | CUMMULA <sup>*</sup> | TIVE PERC | ENT         |    |        |        |       |       |
| SPEED          | 20    | )         | 40                   | 60        | 80          | )  | 100    |        |       |       |
| 60             |       |           |                      |           |             |    | X      | 100.0% |       |       |
| 59             |       |           |                      |           |             |    | X      | 100.0% |       |       |
| 58<br>57<br>56 |       |           |                      |           |             |    | X      | 100.0% |       |       |
| 57             |       |           |                      |           |             |    | X      | 100.0% |       |       |
| 56             |       |           |                      |           |             |    | X      | 99.5%  |       |       |
| 55             |       |           |                      |           |             |    | X      | 98.6%  |       |       |
| 54             |       |           |                      |           |             |    | X      | 97.2%  |       |       |
| 53             |       |           |                      |           |             |    | X      | 95.3%  |       |       |
| 53<br>52       |       |           |                      |           |             |    | X      | 93.4%  |       |       |
| 51             |       |           |                      |           |             |    | X      | 92.0%  | }PACE |       |
| 50             |       |           |                      |           |             | Х  |        | 85.9%  | PACE  |       |
| 49             |       |           |                      |           |             | Χ  |        |        |       | 85PCT |
| 48<br>47       |       |           |                      |           | X           |    |        | 75.6%  | }PACE |       |
| 47             |       |           |                      |           | Χ           |    |        | 69.5%  | PACE  |       |
| 46             |       |           |                      |           | Χ           |    |        | 65.3%  | PACE  |       |
| 45             | •     |           |                      | X         | •           |    | ·      | 59.6%  | PACE  |       |
| 44             |       |           |                      | Χ         |             |    |        | 54.0%  | }PACE |       |

| 51                                   |          |   |   |   | X | 92.0%                   | PACE                                              |
|--------------------------------------|----------|---|---|---|---|-------------------------|---------------------------------------------------|
| 50                                   |          |   |   |   | Х | 85.9%                   | PACE<br>PACE<br>PACE85PCT<br>PACE<br>PACE<br>PACE |
| 49<br>48<br>47                       |          |   |   |   | X | 81.2%                   | PACE85PCT                                         |
| 48                                   |          |   |   | X |   | 75.6%                   | PACE                                              |
| 47                                   |          |   |   | X |   | 69.5%                   | PACE                                              |
| 46                                   |          |   |   | X |   | 65.3%                   | PACE                                              |
| 45                                   |          |   | X |   |   | 59.6%                   | PACE                                              |
| 44                                   |          |   | X |   |   | 34.070                  | }FAUE                                             |
| 43                                   |          | X |   |   |   | 44.6%                   | PACE MEAN                                         |
| 46<br>45<br>44<br>43<br>42<br>41     |          | X |   |   |   | 38.0%<br>31.0%<br>27.7% | PACE                                              |
|                                      |          | X |   |   |   | 27.7%                   |                                                   |
| 39                                   |          | Х |   |   |   | 24.9%<br>22.1%          |                                                   |
| 38                                   |          | Χ |   |   |   | 22.1%                   |                                                   |
| 37                                   | X        |   |   |   |   | 17.8%<br>12.7%          |                                                   |
| 40<br>39<br>38<br>37<br>36           | X        |   |   |   |   | 12.7%                   | 15PCT                                             |
| 35                                   | X        |   |   |   |   | 10.3%                   |                                                   |
| 34                                   | X        |   |   |   |   | 8.5%                    |                                                   |
| 33                                   | X<br>X   |   |   |   |   | 5.6%<br>3.3%            |                                                   |
| 34<br>33<br>32<br>31 ×               | <u>`</u> |   |   |   |   | 1.9%                    |                                                   |
| 1 301X                               | Χ        |   |   |   |   | 1.4%                    |                                                   |
| 29 x<br>28 x<br>27 x                 | <        |   |   |   |   | 0.9%                    |                                                   |
| 28 X                                 | <        |   |   |   |   | 0.9%                    |                                                   |
| 27 X                                 | (        |   |   |   |   | 0.5%                    |                                                   |
| 26 X                                 | Κ        |   |   |   |   | 0.0%<br>0.0%            |                                                   |
| 25 X                                 | Ϋ́       |   |   |   |   | 0.0%                    |                                                   |
| 24 x<br>23 x<br>22 x                 | Χ.,      |   |   |   |   | 0.0%                    |                                                   |
| 23 X                                 | X<br>-   |   |   |   |   | 0.0%<br>0.0%            |                                                   |
| 21 X                                 | \<br>'   |   |   |   |   | 0.0%                    |                                                   |
| 20 X                                 | <b>x</b> |   |   |   |   | 0.0%                    |                                                   |
| 19 x                                 | <u>`</u> |   |   |   |   | 0.0%                    |                                                   |
| 18 X                                 | ·<br><   |   |   |   |   | 0.0%                    |                                                   |
| 17 X                                 | Κ        |   |   |   |   | 0.0%                    |                                                   |
| 16 X                                 | Κ .      |   |   |   |   | 0.0%                    |                                                   |
| 19 X<br>18 X<br>17 X<br>16 X<br>15 X | Κ        |   | _ |   |   | 0.0%                    |                                                   |
| ·                                    |          |   |   |   |   |                         |                                                   |

| UPPER LIMIT 10 MPH PACE: | 51  | MPH |                        |
|--------------------------|-----|-----|------------------------|
| LOWER LIMIT 10 MPH PACE: | 42  | MPH | 85th PERCENTILE SPEED: |
| PERCENT OVER PACE:       | 8.0 | %   | MEDIAN SPEED:          |

PERCENT IN PACE: 61.0 % PERCENT UNDER PACE: 31.0 % 85th PERCENTILE SPEED: 49.8 MPH MEDIAN SPEED: 43.6 MPH 15th PERCENTILE SPEED: 36.5 MPH

Jefferson 2024-85