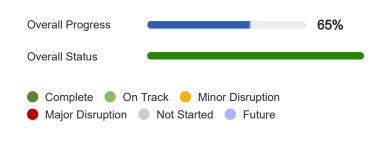

## ANNOUNCEMENTS, PRESENTATIONS, AND WRITTEN COMMUNICATIONS

- 1. INTRODUCE NEW CITY STAFF MEMBERS
- 2. PROCLAMATION IN RECOGNITION OF NATIONAL FIRE PREVENTION WEEK OCTOBER 6-12, 2024
- 3. PROCLAMATION IN RECOGNITION OF CODE ENFORCEMENT OFFICERS' APPRECIATION WEEK OCTOBER 6-12, 2024
- 4. PROCLAMATION IN RECOGNITION OF CHARLIE COOPER AS THE 2024 US JUNIOR BOY'S WHEELCHAIR SINGLES CHAMPION
- 5. TALUS DEVELOPMENT PROJECT (FORMERLY SILVERROCK) STATUS UPDATE