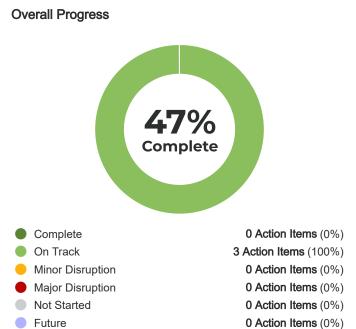

## ANNOUNCEMENTS, PRESENTATIONS, AND WRITTEN COMMUNICATIONS

- 1. INTRODUCE NEW CITY STAFF MEMBERS
- 2. PROCLAMATION IN RECOGNITION OF NATIONAL FIRE PREVENTION WEEK OCTOBER 6-12, 2024
- 3. PROCLAMATION IN RECOGNITION OF CODE ENFORCEMENT OFFICERS' APPRECIATION WEEK OCTOBER 6-12, 2024
- 4. PROCLAMATION IN RECOGNITION OF CHARLIE COOPER AS THE 2024 US JUNIOR BOY'S WHEELCHAIR SINGLES CHAMPION
- 5. TALUS DEVELOPMENT PROJECT (FORMERLY SILVERROCK) STATUS UPDATE