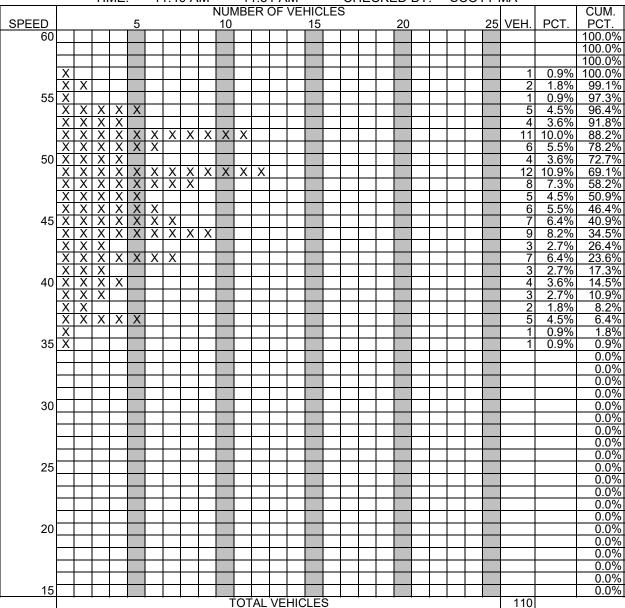

#### CITY OF LA QUINTA **DATE:** 09/16/24 DAY: Monday **TIME PERIOD:** 11:05 AM **TO** 11:35 AM FOR ROADWAY: JEFFERSON TOTAL **SPEED TOTAL VEHICLES SURVEYED** NORTHBOUND+SOUTHBOUND SB LIMITS (BTN): Westward Ho and Hwy 111 (MPH) VEHICLES **OBSERVATION POINT:** n/o Vista Grande SL POSTED SPEED LIMIT: MPH **OBSERVER:** COMMENTS: WEATHER: **SUNNY ROAD SURFACE:** DRY **ROAD CONDITION:** GOOD **RADAR DATA COLLECTION METHOD:** NORTHBOUND SOUTHBOUND NORTHBOUND+SOUTHBOUND 85TH %: M.P.H. 50TH %: M.P.H. 15TH %: M.P.H. 10 MPH PACE: 45 - 54 42 - 51 42 - 51 M.P.H. % IN PACE: 85% 90% 87% % OVER PACE: 3% 5% 9% % UNDER PACE: 12% 4% ARITHMETIC MEAN: M.P.H. **SAMPLE VARIANCE:** STANDARD DEVIATION: M.P.H. **VARIANCE OF THE MEAN:** 0.23 0.22 0.12 STD. ERROR OF THE MEAN: 0.48 0.47 0.34 M.P.H.