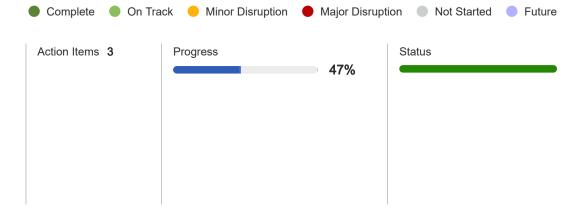

## ANNOUNCEMENTS, PRESENTATIONS, AND WRITTEN COMMUNICATIONS

- 1. INTRODUCE NEW CITY STAFF MEMBERS
- 2. PROCLAMATION IN RECOGNITION OF NATIONAL FIRE PREVENTION WEEK OCTOBER 6-12, 2024
- 3. PROCLAMATION IN RECOGNITION OF CODE ENFORCEMENT OFFICERS' APPRECIATION WEEK OCTOBER 6-12, 2024
- 4. PROCLAMATION IN RECOGNITION OF CHARLIE COOPER AS THE 2024 US JUNIOR BOY'S WHEELCHAIR SINGLES CHAMPION
- 5. TALUS DEVELOPMENT PROJECT (FORMERLY SILVERROCK) STATUS UPDATE