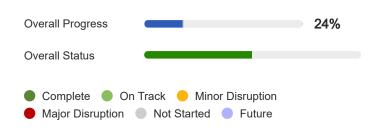

## ANNOUNCEMENTS, PRESENTATIONS, AND WRITTEN COMMUNICATIONS

- 1. INTRODUCE NEW CITY STAFF MEMBERS
- 2. PROCLAMATION IN RECOGNITION OF NATIONAL FIRE PREVENTION WEEK OCTOBER 6-12, 2024
- 3. PROCLAMATION IN RECOGNITION OF CODE ENFORCEMENT OFFICERS' APPRECIATION WEEK OCTOBER 6-12, 2024
- 4. PROCLAMATION IN RECOGNITION OF CHARLIE COOPER AS THE 2024 US JUNIOR BOY'S WHEELCHAIR SINGLES CHAMPION
- 5. TALUS DEVELOPMENT PROJECT (FORMERLY SILVERROCK) STATUS UPDATE