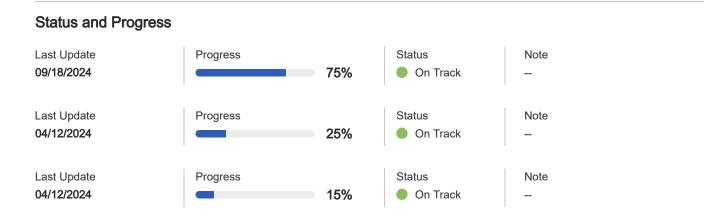

## ANNOUNCEMENTS, PRESENTATIONS, AND WRITTEN COMMUNICATIONS

- 1. INTRODUCE NEW CITY STAFF MEMBERS
- 2. PROCLAMATION IN RECOGNITION OF NATIONAL FIRE PREVENTION WEEK OCTOBER 6-12, 2024
- 3. PROCLAMATION IN RECOGNITION OF CODE ENFORCEMENT OFFICERS' APPRECIATION WEEK OCTOBER 6-12, 2024
- 4. PROCLAMATION IN RECOGNITION OF CHARLIE COOPER AS THE 2024 US JUNIOR BOY'S WHEELCHAIR SINGLES CHAMPION
- 5. TALUS DEVELOPMENT PROJECT (FORMERLY SILVERROCK) STATUS UPDATE