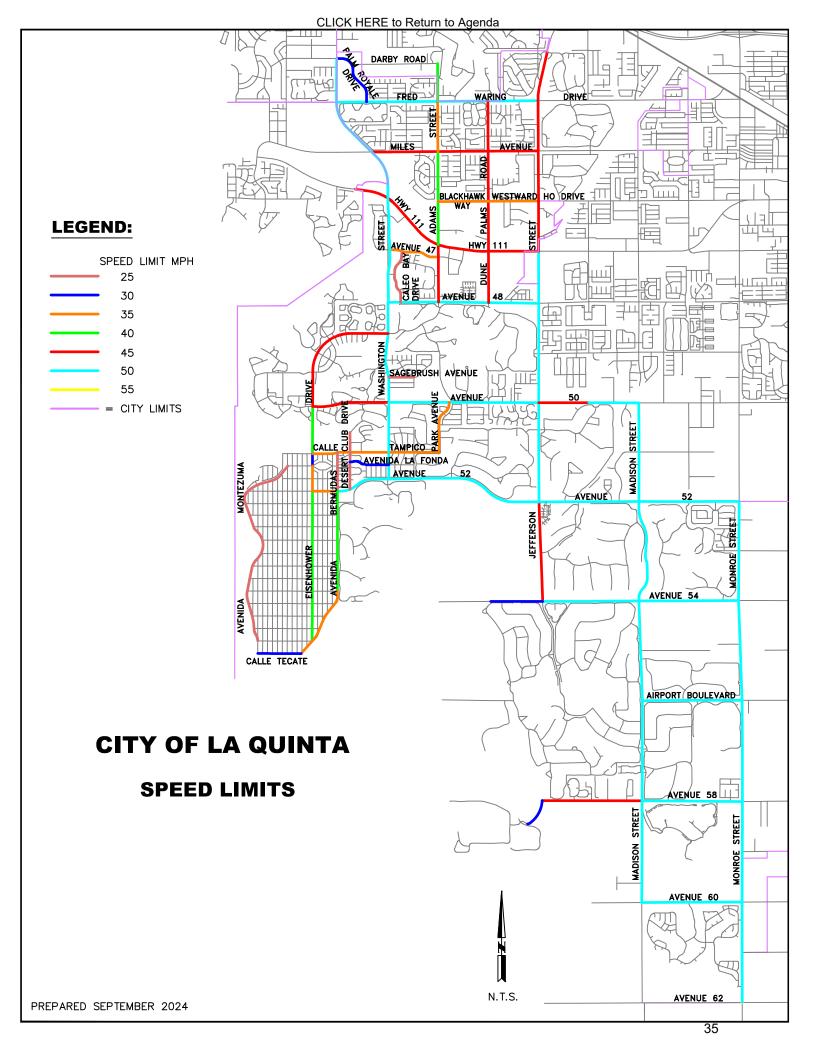

## **EXECUTIVE SUMMARY**

- The City Traffic Engineer recommended a speed survey be conducted on Jefferson Street from Dunbar Drive to Avenue 50 (6 street segments total) due to recent changes made by the City of Indio.
- The engineering and speed survey accounts for prevailing speed, accident history, and roadway characteristics not apparent to the motorist.
- The survey designated that these 6 segments have a 5 or 10 miles per hour (mph) speed limit reduction on the various segments (Attachment 1).

| Street        | Segment                | Posted | Proposed |
|---------------|------------------------|--------|----------|
| Jefferson St. | Dunbar to Fred Waring  | 55     | 45       |
| Jefferson St. | Fred Waring to Miles   | 50     | 45       |
| Jefferson St. | Miles to Westward Ho   | 50     | 45       |
| Jefferson St. | Westward Ho to Hwy 111 | 55     | 45       |
| Jefferson St. | Hwy 111 to Avenue 48   | 55     | 50       |
| Jefferson St. | Avenue 48 to Avenue 50 | 55     | 50       |

| Street           | Segment                 | Speed Limit<br>(mph) |
|------------------|-------------------------|----------------------|
| Jefferson Street | Dunbar to Fred Waring   | 45                   |
| Jefferson Street | Fred Waring to Miles    | 45                   |
| Jefferson Street | Miles to Westward Ho    | 45                   |
| Jefferson Street | Westward Ho to Hwy. 111 | 45                   |
| Jefferson Street | Hwy 111 to Avenue 48    | 50                   |
| Jefferson Street | Avenue 48 to Avenue 50  | 50                   |