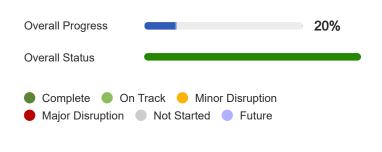

## ANNOUNCEMENTS, PRESENTATIONS, AND WRITTEN COMMUNICATIONS

- 1. INTRODUCE NEW CITY STAFF MEMBERS
- 2. PROCLAMATION IN RECOGNITION OF NATIONAL FIRE PREVENTION WEEK OCTOBER 6-12, 2024
- 3. PROCLAMATION IN RECOGNITION OF CODE ENFORCEMENT OFFICERS' APPRECIATION WEEK OCTOBER 6-12, 2024
- 4. PROCLAMATION IN RECOGNITION OF CHARLIE COOPER AS THE 2024 US JUNIOR BOY'S WHEELCHAIR SINGLES CHAMPION
- 5. TALUS DEVELOPMENT PROJECT (FORMERLY SILVERROCK) STATUS UPDATE