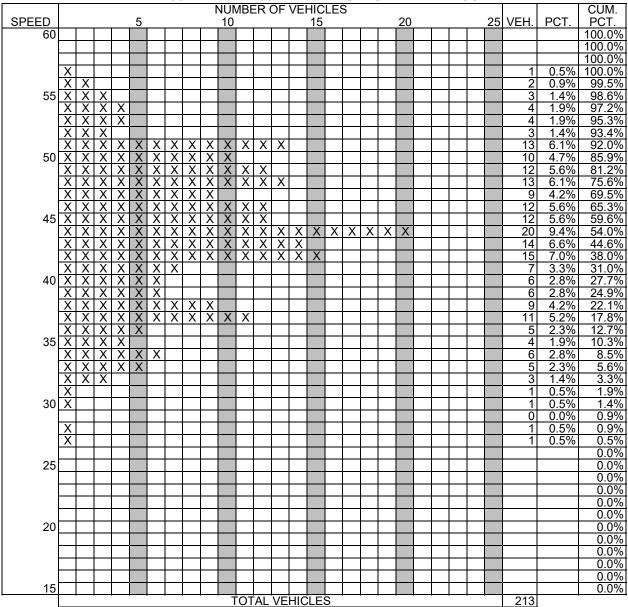

## CITY OF INDIO

HCI

JEFFERSON STREET
DATE: 1/9/2024
TIME: 9:00 AM - 10:20 AM

MILES AVE TO WESTWARD HO DR
SURVEY BY: NATIONAL DATA & SURVEYING
CHECKED BY: SCOTT MA

|          | I IIVI⊏. | 9.00 AIVI |     | ZU AIVI       | CHECKED BY. | SCOTTIVIA |                  |                |
|----------|----------|-----------|-----|---------------|-------------|-----------|------------------|----------------|
|          | 20       |           | CUM | MULATIVE PERC |             | 400       |                  |                |
| SPEED    | 20       | 1         | 40  | 60            | 80          | 100       | 400.00/          |                |
| 60       |          |           |     |               |             | X         | 100.0%<br>100.0% |                |
| 59       |          |           |     |               |             | X         | 100.0%           |                |
| 58<br>57 |          |           |     |               |             | X         | 99.5%            |                |
| 56       |          |           |     |               |             | X         | 99.5%            |                |
| 55       |          |           |     |               |             | X         |                  |                |
| 54       |          |           |     |               |             | ×         | 97.1%<br>94.2%   |                |
| 53       |          |           |     |               |             | X         | 94.2%            |                |
| 52       |          |           |     |               |             | X         | 91.5%<br>87.5%   |                |
| 51       |          |           |     |               |             |           | 07.0%            | OFDOT          |
| 50       |          |           |     |               | V           | X         | 83.7%            | 85PCT          |
| 49       |          |           |     |               | X           |           | 79.8%            | IDACE          |
| 49       |          |           |     |               | X           |           | 70.970           | }PACE          |
| 40       |          |           |     |               | X           |           | 72.1%<br>67.00/  | PACE           |
| 47<br>46 |          |           |     |               | X           |           | 07.0%<br>62.00/  | PACE           |
| 46       |          |           |     | Х             | X           |           | 02.0%            | PACE           |
| 45<br>44 |          |           |     | X             |             |           | 04.0%            | PACE MEAN      |
| 43       |          |           |     | X             |             |           | 40.170           | PACE MEAN PACE |
| 43       |          |           | Х   | ^             |             |           | 40.9%<br>24.4%   | PACE<br>PACE   |
| 42       |          | _         | ^   |               |             |           | 34.170<br>20.40/ | PACE           |
| 40       |          | X         |     |               |             |           | 20.470           | PACE           |
| 39       | Х        | ^         |     |               |             |           | 17.8%            | }FACE          |
| 38       | X        |           |     |               |             |           | 13.5%            | 15PCT          |
| 37       | X        |           |     |               |             |           | 10.6%            | 13FC1          |
| 36       | X        |           |     |               |             |           | 7.2%             |                |
| 35       | X        |           |     |               |             |           | 5.3%             |                |
| 34       | X        |           |     |               |             |           | 4.8%             |                |
| 33       | X        |           |     |               |             |           | 2.4%             |                |
| 32 >     |          |           |     |               |             |           | 1.9%             |                |
| 31       | Y        |           |     |               |             |           | 0.5%             |                |
| 30 >     | Y        |           |     |               |             |           | 0.5%             |                |
| 29       | X        |           |     |               |             |           | 0.0%             |                |
| 28       | X        |           |     |               |             |           | 0.0%             |                |
| 27       | X        |           |     |               |             |           | 0.0%             |                |
| 26       | X        |           |     |               |             |           | 0.0%             |                |
| 25 >     | X        |           |     |               |             |           | 0.0%             |                |
| 24       | X        |           |     |               |             |           | 0.0%             |                |
| 23       | X        |           |     |               |             |           | 0.0%             |                |
| 22       | X        |           |     |               |             |           | 0.0%             |                |
| 21       | X        |           |     |               |             |           | 0.0%             |                |
| 20 >     | X        | 1         |     |               |             |           | 0.0%             |                |
| 19       | X        |           |     |               |             |           | 0.0%             |                |
| 18       | X        |           |     |               |             |           | 0.0%             |                |
| 17       | X        |           |     |               |             |           | 0.0%             |                |
| 16       | X        |           |     |               |             |           | 0.0%             |                |
| 15       | X        |           |     |               |             |           | 0.0%             |                |
| .0/      | •        |           |     |               |             |           | 0.070            |                |

UPPER LIMIT 10 MPH PACE: 49 MPH

40 MPH 85th PERCENTILE SPEED: 51.4 **MPH** LOWER LIMIT 10 MPH PACE: PERCENT OVER PACE: 23.1 % MEDIAN SPEED: 44.4 MPH PERCENT IN PACE: 59.1 % 15th PERCENTILE SPEED: 38.4 MPH

PERCENT UNDER PACE: 17.8 %

Jefferson 2024-86