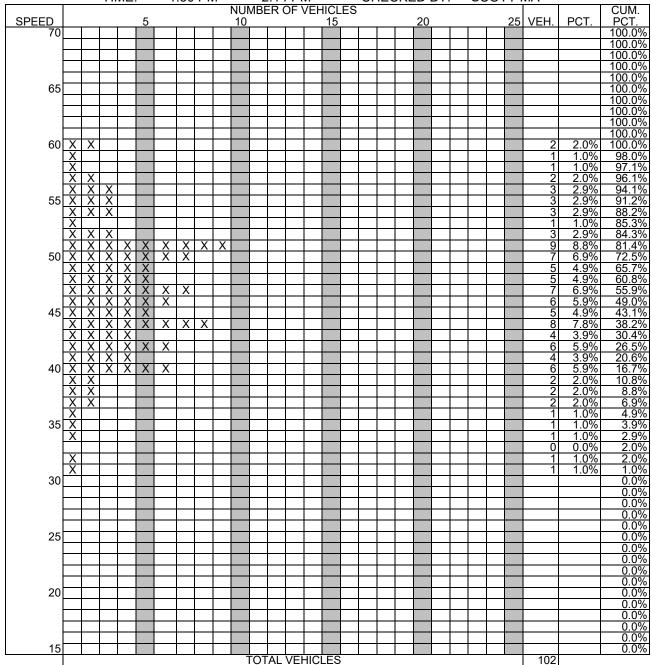

# CLICK HERE to Return to Agenda CITY OF LA QUINTA ENGINEERING & TRAFFIC SURVEY

STREET: Jefferson Street between Westward Ho and Hwy. 111

DATE: 9/23/24 TIME: 11:35a OBSERVER: Steve Libring LOCATION: 33

| ART I: HIGHWAY & ROADWAY CHARACTERISTICS                                       |                                                           |                                                           |                                                                                        |  |  |  |  |  |
|--------------------------------------------------------------------------------|-----------------------------------------------------------|-----------------------------------------------------------|----------------------------------------------------------------------------------------|--|--|--|--|--|
| Sight Distance Obstructions?<br>(yes or no)                                    | S/B                                                       | N/B                                                       | Notes                                                                                  |  |  |  |  |  |
| 1. Horizontal                                                                  | No                                                        | No                                                        |                                                                                        |  |  |  |  |  |
| 2. Vertical                                                                    | Yes                                                       | Yes                                                       |                                                                                        |  |  |  |  |  |
| 3. Superelevation (%)                                                          | None                                                      | None                                                      |                                                                                        |  |  |  |  |  |
| 4. Shoulder Conditions (paved or unpaved)                                      | Paved                                                     | Paved                                                     |                                                                                        |  |  |  |  |  |
| 5. Profile Conditions (grade,%)                                                |                                                           |                                                           |                                                                                        |  |  |  |  |  |
| 6. Commercial Driveway Characteristics (at grade, dustpan, etc)                | At-Grade                                                  | At-Grade                                                  | Limited driveways or each side of roadway                                              |  |  |  |  |  |
| 7. Pedestrian Traffic in the Roadway without sidewalks (yes or no)             | No                                                        | No                                                        | Sidewalks on both sides                                                                |  |  |  |  |  |
| 8. Adjacent Land Use (residential, commercial, office, etc)                    | Residential & Commercial                                  | Residential & Commercial                                  |                                                                                        |  |  |  |  |  |
| 9. Intersection Spacing and Offsets (spacing, feet-offsets, yes or no)         | No offsets                                                |                                                           | Roundabouts at<br>Avenue 52 and<br>Hideaway Club Drive<br>all-way stop at<br>Avenue 54 |  |  |  |  |  |
| 10. Pavement Condition (good, satisfactory, poor)                              | Good                                                      | Good                                                      |                                                                                        |  |  |  |  |  |
| 11. Truck Traffic (heavy, moderate, light)                                     | Light                                                     | Light                                                     |                                                                                        |  |  |  |  |  |
| 12. Channelization (# of lanes, divided, undivided, painted, or raised median) | 3 lanes with bike/cart lane, divided with a raised median | 3 lanes with bike/cart lane, divided with a raised median | 14' raised median                                                                      |  |  |  |  |  |
| 13. Street Width and Alignment (width, feet – straight or curved)              | 44'                                                       | 44'                                                       |                                                                                        |  |  |  |  |  |
| 14. Street Length                                                              |                                                           |                                                           | 0.49 mi. segment                                                                       |  |  |  |  |  |
| 15. Average Daily Traffic                                                      |                                                           |                                                           | 24,330 total collected in 2016                                                         |  |  |  |  |  |
| 16. Traffic Flow Characteristics (heavy, moderate, light)                      | Moderate                                                  | Moderate                                                  |                                                                                        |  |  |  |  |  |
| 17. Uniformity with the Community (yes or no)                                  | Yes                                                       | Yes                                                       |                                                                                        |  |  |  |  |  |
| 18. Heavy On-Street Parking Turnover (yes or no)                               | No                                                        | No                                                        | No parking allowed on both sides                                                       |  |  |  |  |  |
| 19. Street Lighting                                                            |                                                           |                                                           | Only at signals                                                                        |  |  |  |  |  |

# CLICK HERE to Return to Agenda CITY OF LA QUINTA ENGINEERING & TRAFFIC SURVEY

| STREET:                      | Jeffers   | son St  | reet between           | een V       | Vestwa   | ard Ho      |                    | and Hw     | vy 111        |                     |
|------------------------------|-----------|---------|------------------------|-------------|----------|-------------|--------------------|------------|---------------|---------------------|
|                              |           |         |                        |             |          |             |                    |            | LOCA          | ATION: <u>33</u>    |
| Direct                       | on        |         |                        |             | Bi-dired | ctional     | ☐ North<br>☐ Eastb |            | ☐ South☐ West | nbound *<br>bound * |
| PART II:                     | PR        | EVAII   | LING SPEED MEA         | SURE        | MENT     |             |                    |            | •             |                     |
| Locatio                      | n of Rad  | ar Meas | surement               |             |          |             |                    |            |               |                     |
| Date of                      | Radar M   | leasure | ment                   |             | 916/2    | 2024        |                    |            |               |                     |
| Time of                      | Radar N   | 1easure | ement (24 hour)        | 11:05       | AM TO    | 11:35 AM    |                    |            |               |                     |
| 50                           | %ile (mp  | h)      | 85%ile (mph)           | 2           | 48       | 50          |                    |            |               |                     |
| 10 mph                       | Pace (%   | of Veh  | nicles)                | 42-51 (87%) |          |             |                    |            |               | •                   |
| Po                           | sted Lim  | iit     | Prevailing Limit       | 55          | mph      | 55 mph      |                    |            |               |                     |
| PART III:                    | AC        | CIDE    | NT RECORDS             |             |          |             |                    |            |               |                     |
| Time P                       | eriod Eva | aluated |                        | 1/1/2       | 019 TO   | 12/31/2021  |                    |            |               |                     |
| Numbe<br>Accider             |           | Midblo  | ock                    |             | 10       |             |                    |            |               |                     |
| Midbloo                      |           | Expec   | ted-Statewide/Year     |             | 1.17 pe  | r MVM       |                    |            |               |                     |
| Accider<br>(Acc/M)           |           | Actual  |                        |             | 0.76 pe  | r MVM       |                    |            |               |                     |
|                              |           |         |                        |             |          |             |                    |            |               |                     |
| PART IV:                     | AD        | DITIC   | NAL REMARKS            |             |          |             |                    |            |               |                     |
| Reduc                        | ed due    | to bike | e lane presence as     | land th     | nat attr | acts high c | oncentrat          | ions of pe | edestrians    | or biyclists        |
| RECOMMENDED SPEED LIMIT 45 r |           |         |                        |             | mph      |             |                    |            |               |                     |
| * Mav be us                  | ed in ca  | ses whe | ere two or more separa | ate road    | ways are | e provided. |                    |            |               |                     |