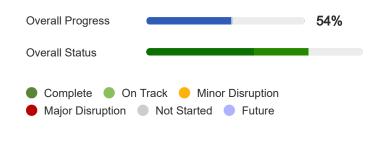

## ANNOUNCEMENTS, PRESENTATIONS, AND WRITTEN COMMUNICATIONS

- 1. INTRODUCE NEW CITY STAFF MEMBERS
- 2. PROCLAMATION IN RECOGNITION OF NATIONAL FIRE PREVENTION WEEK OCTOBER 6-12, 2024
- 3. PROCLAMATION IN RECOGNITION OF CODE ENFORCEMENT OFFICERS' APPRECIATION WEEK OCTOBER 6-12, 2024
- 4. PROCLAMATION IN RECOGNITION OF CHARLIE COOPER AS THE 2024 US JUNIOR BOY'S WHEELCHAIR SINGLES CHAMPION
- 5. TALUS DEVELOPMENT PROJECT (FORMERLY SILVERROCK) STATUS UPDATE